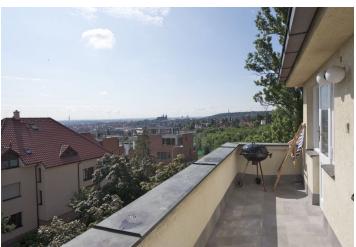

\* Area of the unit according to the Civil Code. The area consists of the sum total area of the entire unit bounded by perimeter walls.

Bright, newly renovated furnished 1-bedroom attic apartment with a terrace providing wonderful views of Prague on the top 3rd floor with no lift in a 1932 villa with a beautiful garden with grown trees and barbecue garden house. Located in the quiet prestigious Prague 6 neighborhood, with good connections to the international schools, the airport and city center (a few bus stops to Dejvická metro). The apartment features a spacious entry hall with original built-in wardrobes, living room and bedroom both with access to the terrace, fully fitted eat-in kitchen with pantry, bathroom with bath tub and sink, and a separate toilet. Preserved original features, parquet floors, gas heating, dishwasher, microwave, TV, alarm, telephone line, audio entry phone. The garden is available to the tenants. Common building charges and utilities CZK 3000/month.