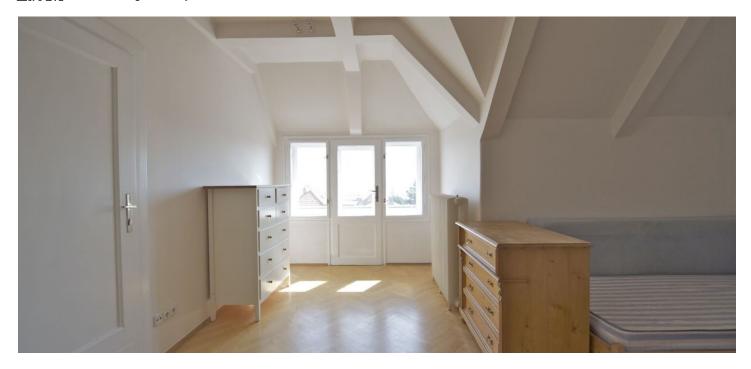

\* Area of the unit according to the Civil Code. The area consists of the sum total area of the entire unit bounded by perimeter walls.

Bright, newly renovated furnished 1-bedroom attic apartment with a terrace providing wonderful views of Prague on the top 3rd floor with no lift in a 1932 villa with a beautiful garden with grown trees and barbecue garden house. Located in the quiet prestigious Prague 6 neighborhood, with good connections to the international schools, the airport and city center (a few bus stops to Dejvická metro). The apartment features a spacious entry hall with original built-in wardrobes, living room and bedroom both with access to the terrace, fully fitted eat-in kitchen with pantry, bathroom with bath tub and sink, and a separate toilet. Preserved original features, parquet floors, gas heating, dishwasher, microwave, TV, alarm, telephone line, audio entry phone. The garden is available to the tenants. Common building charges and utilities CZK 3000/month.