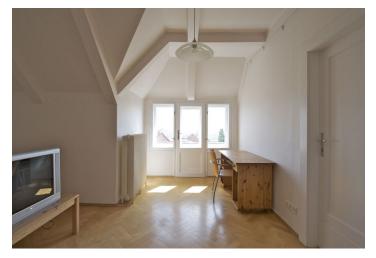

\* Area of the unit according to the Civil Code. The area consists of the sum total area of the entire unit bounded by perimeter walls.

Bright, newly renovated furnished 1-bedroom attic apartment with a terrace providing wonderful views of Prague on the top 3rd floor with no lift in a 1932 villa with a beautiful garden with grown trees and barbecue garden house. Located in the quiet prestigious Prague 6 neighborhood, with good connections to the international schools, the airport and city center (a few bus stops to Dejvická metro). The apartment features a spacious entry hall with original built-in wardrobes, living room and bedroom both with access to the terrace, fully fitted eat-in kitchen with pantry, bathroom with bath tub and sink, and a separate toilet. Preserved original features, parquet floors, gas heating, dishwasher, microwave, TV, alarm, telephone line, audio entry phone. The garden is available to the tenants. Common building charges and utilities CZK 3000/month.