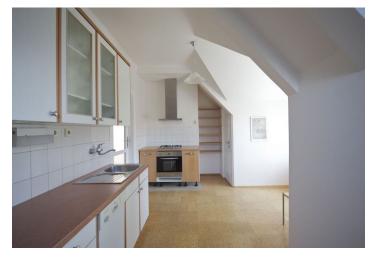

\* Area of the unit according to the Civil Code. The area consists of the sum total area of the entire unit bounded by perimeter walls.

Bright, newly renovated furnished 1-bedroom attic apartment with a terrace providing wonderful views of Prague on the top 3rd floor with no lift in a 1932 villa with a beautiful garden with grown trees and barbecue garden house. Located in the quiet prestigious Prague 6 neighborhood, with good connections to the international schools, the airport and city center (a few bus stops to Dejvická metro). The apartment features a spacious entry hall with original built-in wardrobes, living room and bedroom both with access to the terrace, fully fitted eat-in kitchen with pantry, bathroom with bath tub and sink, and a separate toilet. Preserved original features, parquet floors, gas heating, dishwasher, microwave, TV, alarm, telephone line, audio entry phone. The garden is available to the tenants. Common building charges and utilities CZK 3000/month.