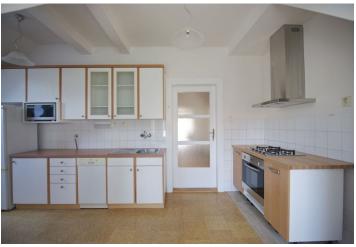

\* Area of the unit according to the Civil Code. The area consists of the sum total area of the entire unit bounded by perimeter walls.

Bright, newly renovated furnished 1-bedroom attic apartment with a terrace providing wonderful views of Prague on the top 3rd floor with no lift in a 1932 villa with a beautiful garden with grown trees and barbecue garden house. Located in the quiet prestigious Prague 6 neighborhood, with good connections to the international schools, the airport and city center (a few bus stops to Dejvická metro). The apartment features a spacious entry hall with original built-in wardrobes, living room and bedroom both with access to the terrace, fully fitted eat-in kitchen with pantry, bathroom with bath tub and sink, and a separate toilet. Preserved original features, parquet floors, gas heating, dishwasher, microwave, TV, alarm, telephone line, audio entry phone. The garden is available to the tenants. Common building charges and utilities CZK 3000/month.