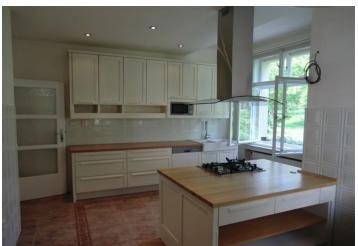

The apartment features living room and dining room connected by a four wing glass door, both with winter garden access, new fully fitted eat-in kitchen, and entry hall. Two bedrooms are also connected by a four wing glass door, one of them has a balcony and built-in wardrobes, and both are accessible from the hall. The third bedroom is accessed from the dining room. One bathroom has a shower with Rainbow shower head, sink and toilet, the other one has a bath tub, shower, double sink and toilet.

Preserved original features, stucco ornaments, parquet floors, roller blinds, gas heating, dryer, dishwasher, microwave, alarm, telephone line. The garden is available to the tenants. Common building charges and utilities CZK 5-9000/month (depending on the number of persons). Available from July 2020.