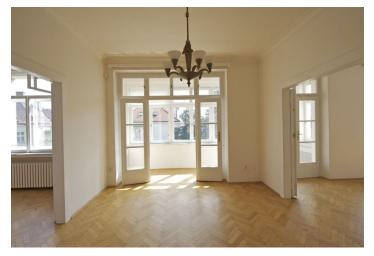

\* Area of the unit according to the Civil Code. The area consists of the sum total area of the entire unit bounded by perimeter walls.

High quality 3-bedroom 2-bathroom flat with a balcony and winter garden providing wonderful views of Prague on the 1st floor with no lift in a 1932 villa with a beautiful garden with fully developed trees and garden barbecue house. Located in the quiet prestigious Prague 6 neighborhood, with good connections to the international schools, the airport and city center (a few bus stops to Dejvická metro).

The apartment features living room and dining room connected by a four wing glass door, both with winter garden access, new fully fitted eat-in kitchen, and entry hall. Two bedrooms are also connected by a four wing glass door, one of them has a balcony and built-in wardrobes, and both are accessible from the hall. The third bedroom is accessed from the dining room. One bathroom has a shower with Rainbow shower head, sink and toilet, the other one has a bath tub, shower, double sink and toilet.