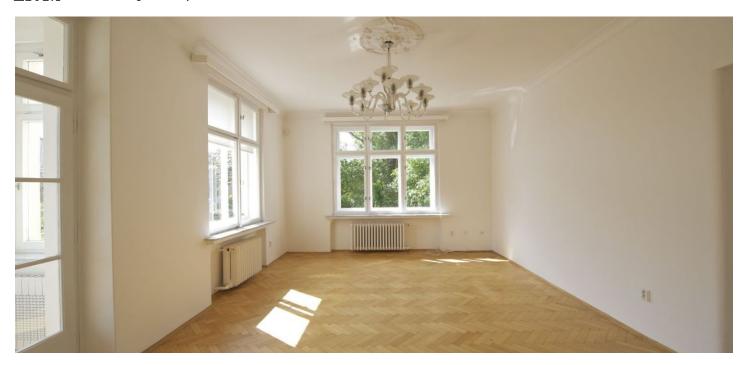

\* Area of the unit according to the Civil Code. The area consists of the sum total area of the entire unit bounded by perimeter walls.

High quality 3-bedroom 2-bathroom flat with a balcony and winter garden providing wonderful views of Prague on the 1st floor with no lift in a 1932 villa with a beautiful garden with fully developed trees and garden barbecue house. Located in the quiet prestigious Prague 6 neighborhood, with good connections to the international schools, the airport and city center (a few bus stops to Dejvická metro).

The apartment features living room and dining room connected by a four wing glass door, both with winter garden access, new fully fitted eat-in kitchen, and entry hall. Two bedrooms are also connected by a four wing glass door, one of them has a balcony and built-in wardrobes, and both are accessible from the hall. The third bedroom is accessed from the dining room. One bathroom has a shower with Rainbow shower head, sink and toilet, the other one has a bath tub, shower, double sink and toilet.

Preserved original features, stucco ornaments, parquet floors, roller blinds, gas heating, dryer, dishwasher, microwave, alarm, telephone line. The garden is available to the tenants. Common building charges and utilities CZK 5-9000/month (depending on the number of persons). Available from July 2020.