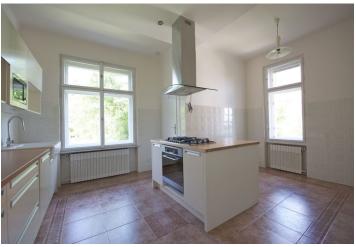

\* Area of the unit according to the Civil Code. The area consists of the sum total area of the entire unit bounded by perimeter walls.

High quality 3-bedroom 2-bathroom flat with a balcony and winter garden providing wonderful views of Prague on the 1st floor with no lift in a 1932 villa with a beautiful garden with fully developed trees and garden barbecue house. Located in the quiet prestigious Prague 6 neighborhood, with good connections to the international schools, the airport and city center (a few bus stops to Dejvická metro).

The apartment features living room and dining room connected by a four wing glass door, both with winter garden access, new fully fitted eat-in kitchen, and entry hall. Two bedrooms are also connected by a four wing glass door, one of them has a balcony and built-in wardrobes, and both are accessible from the hall. The third bedroom is accessed from the dining room. One bathroom has a shower with Rainbow shower head, sink and toilet, the other one has a bath tub, shower, double sink and toilet.

Preserved original features, stucco ornaments, parquet floors, roller blinds, gas heating, dryer, dishwasher, microwave, alarm, telephone line. The garden is available to the tenants. Common building charges and utilities CZK 5-9000/month (depending on the number of persons). Available from July 2020.