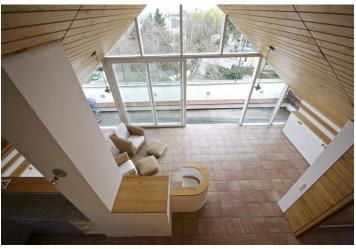

\* Area of the unit according to the Civil Code. The area consists of the sum total area of the entire unit bounded by perimeter walls.

Furnished architect designed 1-bedroom 2-bathroom split-level attic flat with an east facing terrace, situated on the third floor of a completely reconstructed building with nice views of Prague including the VItava River. Located in a tranquil green residential neighborhood just steps from the Dívčí hrady forest park nature preserve. Quick access to the city center, five minutes to the Anděl commercial and entertainment center with multiple transportation links.

Lower floor: living room with a fireplace and floor-to-ceiling windows that open to the terrace, a fully fitted open kitchen plus utility / storage room, one bedroom with an en-suite bathroom (tub, toilet), shower bathroom with toilet, entry hall. Upper floor: open attic study / guest bedroom.

Wooden floors, terracotta tiles, pine wood paneling, security entry door, built-in wardrobes and storage, gas heating, washer, dryer, dishwasher, alarm, telephone line, satellite connection, audio entry phone. Separate entrance to the flat. Garage included. Regular cleaning service can be provided at an additional cost. Common building charges CZK 670/month. Gas and electricity will be transferred to the tenant.