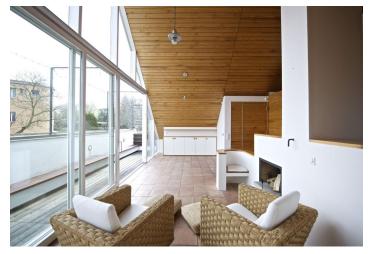

\* Area of the unit according to the Civil Code. The area consists of the sum total area of the entire unit bounded by perimeter walls.

Furnished architect designed 1-bedroom 2-bathroom split-level attic flat with an east facing terrace, situated on the third floor of a completely reconstructed building with nice views of Prague including the VItava River. Located in a tranquil green residential neighborhood just steps from the Dívčí hrady forest park nature preserve. Quick access to the city center, five minutes to the Anděl commercial and entertainment center with multiple transportation links.

Lower floor: living room with a fireplace and floor-to-ceiling windows that open to the terrace, a fully fitted open kitchen plus utility / storage room, one bedroom with an en-suite bathroom (tub, toilet), shower bathroom with toilet, entry hall. Upper floor: open attic study / guest bedroom.