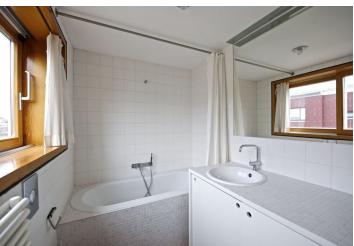

Lower floor: living room with a fireplace and floor-to-ceiling windows that open to the terrace, a fully fitted open kitchen plus utility / storage room, one bedroom with an en-suite bathroom (tub, toilet), shower bathroom with toilet, entry hall. Upper floor: open attic study / guest bedroom.