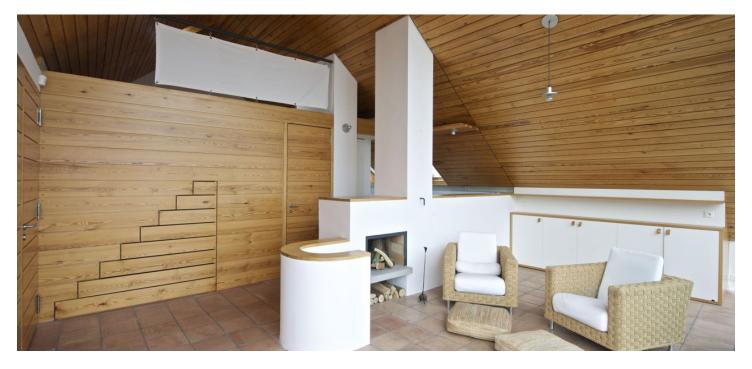

\* Area of the unit according to the Civil Code. The area consists of the sum total area of the entire unit bounded by perimeter walls.

Furnished architect designed 1-bedroom 2-bathroom split-level attic flat with an east facing terrace, situated on the third floor of a completely reconstructed building with nice views of Prague including the VItava River. Located in a tranquil green residential neighborhood just steps from the Dívčí hrady forest park nature preserve. Quick access to the city center, five minutes to the Anděl commercial and entertainment center with multiple transportation links.

Lower floor: living room with a fireplace and floor-to-ceiling windows that open to the terrace, a fully fitted open kitchen plus utility / storage room, one bedroom with an en-suite bathroom (tub, toilet), shower bathroom with toilet, entry hall. Upper floor: open attic study / guest bedroom.

Wooden floors, terracotta tiles, pine wood paneling, security entry door, built-in wardrobes and storage, gas heating, washer, dryer, dishwasher, alarm, telephone line, satellite connection, audio entry phone. Separate entrance to the flat. Garage included. Regular cleaning service can be provided at an additional cost. Common building charges CZK 670/month. Gas and electricity will be transferred to the tenant.