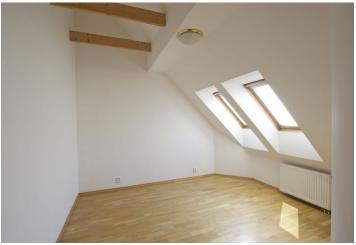

\* Area of the unit according to the Civil Code. The area consists of the sum total area of the entire unit bounded by perimeter walls.

Bright 3-bedroom 2-bathroom apartment with a terrace and 2 balconies on the 3rd floor of a modern gated residential complex with security, nicely landscaped gardens and children's playgrounds. Located in a very pleasant setting in the vicinity of the Prague ZOO, Botanical Garden, Trojský Chateau and the Vltava river. Stromovka, the largest park in Prague is just across the bridge. The lower level includes an entry hall with built-in wardrobes, living room with a fully fitted open kitchen and balcony access, one bedroom, and a bathroom (bath tub, shower, double sink, toilet). The upper floor has two more bedrooms, one with a balcony, shower bathroom with toilet, and terrace providing green views. Wood floors, security blinds, dishwasher, chip entry. No lift. Bus connections to metro and tram links. Convenient to the Czech-German school (Thomas Man Gymnasium). Monthly deposit for common building charges and utilities CZK 5,000.