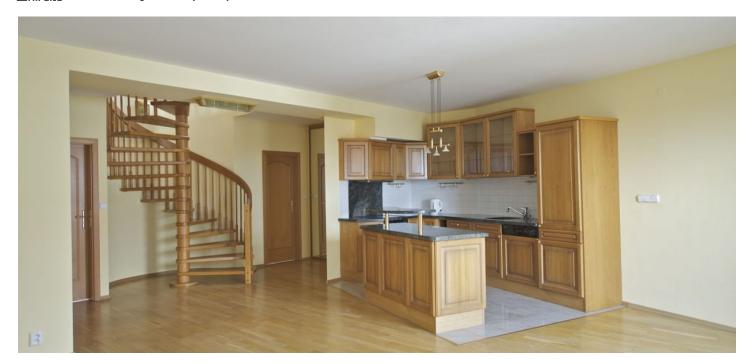

\* Area of the unit according to the Civil Code. The area consists of the sum total area of the entire unit bounded by perimeter walls.

Bright 3-bedroom 2-bathroom apartment with a terrace and 2 balconies on the 3rd floor of a modern gated residential complex with security, nicely landscaped gardens and children's playgrounds. Located in a very pleasant setting in the vicinity of the Prague ZOO, Botanical Garden, Trojský Chateau and the Vltava river. Stromovka, the largest park in Prague is just across the bridge. The lower level includes an entry hall with built-in wardrobes, living room with a fully fitted open kitchen and balcony access, one bedroom, and a bathroom (bath tub, shower, double sink, toilet). The upper floor has two more bedrooms, one with a balcony, shower bathroom with toilet, and terrace providing green views. Wood floors, security blinds, dishwasher, chip entry. No lift. Bus connections to metro and tram links. Convenient to the Czech-German school (Thomas Man Gymnasium). Monthly deposit for common building charges and utilities CZK 5,000.