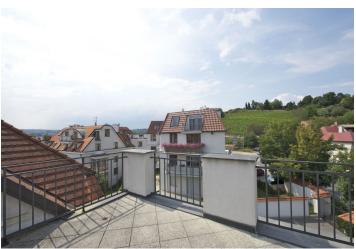

\* Area of the unit according to the Civil Code. The area consists of the sum total area of the entire unit bounded by perimeter walls.

Bright 3-bedroom 2-bathroom apartment with a terrace and 2 balconies on the 3rd floor of a modern gated residential complex with security, nicely landscaped gardens and children's playgrounds. Located in a very pleasant setting in the vicinity of the Prague ZOO, Botanical Garden, Trojský Chateau and the Vltava river. Stromovka, the largest park in Prague is just across the bridge. The lower level includes an entry hall with built-in wardrobes, living room with a fully fitted open kitchen and balcony access, one bedroom, and a bathroom (bath tub, shower, double sink, toilet). The upper floor has two more bedrooms, one with a balcony, shower bathroom with toilet, and terrace providing green views. Wood floors, security blinds, dishwasher, chip entry. No lift. Bus connections to metro and tram links. Convenient to the Czech-German school (Thomas Man Gymnasium). Monthly deposit for common building charges and utilities CZK 5,000.