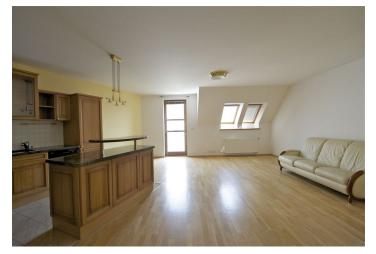

\* Area of the unit according to the Civil Code. The area consists of the sum total area of the entire unit bounded by perimeter walls.

Bright 3-bedroom 2-bathroom apartment with a terrace and 2 balconies on the 3rd floor of a modern gated residential complex with security, nicely landscaped gardens and children's playgrounds. Located in a very pleasant setting in the vicinity of the Prague ZOO, Botanical Garden, Trojský Chateau and the Vltava river. Stromovka, the largest park in Prague is just across the bridge. The lower level includes an entry hall with built-in wardrobes, living room with a fully fitted open kitchen and balcony access, one bedroom, and a bathroom (bath tub, shower, double sink, toilet). The upper floor has two more bedrooms, one with a balcony, shower bathroom with toilet, and terrace providing green views. Wood floors, security blinds, dishwasher, chip entry. No lift. Bus connections to metro and tram links. Convenient to the Czech-German school (Thomas Man Gymnasium). Monthly deposit for common building charges and utilities CZK 5,000.