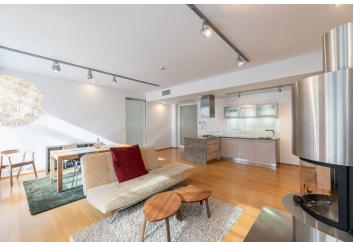

The interior features a spacious entrance hall, a bright living room with a **fireplace** and fully fitted open plan kitchen, a master bedroom with an ensuite bathroom (bathtub, walk-in shower, sink, toilet), a second bedroom, and a guest toilet with a sink.

**Air-conditioning**, security entry door, **bamboo floors**, heated tiles in the bathroom, **marble kitchen countertop**, central gas heating, sliding glass interior doors, washer, dryer, dishwasher, microwave oven, TV, Wi-Fi, alarm that can be connected to a security agency, video entry phone, camera system in the building. The apartment can be rented without furniture or for a short term of six months at a higher rent. A parking space is included.