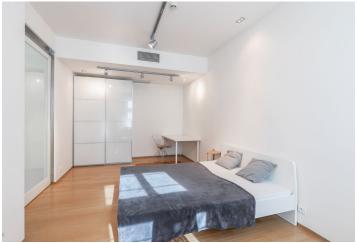

The interior features a spacious entrance hall, a bright living room with a **fireplace** and fully fitted open plan kitchen, a master bedroom with an ensuite bathroom (bathtub, walk-in shower, sink, toilet), a second bedroom, and a guest toilet with a sink.

**Air-conditioning**, security entry door, **bamboo floors**, heated tiles in the bathroom, **marble kitchen countertop**, central gas heating, sliding glass interior doors, washer, dryer, dishwasher, microwave oven, TV, Wi-Fi, alarm that can be connected to a security agency, video entry phone, camera system in the building. The apartment can be rented without furniture or for a short term of six months at a higher rent. A parking space is included.