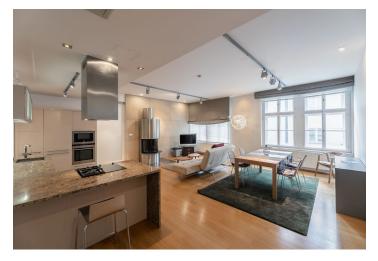

The interior features a spacious entrance hall, a bright living room with a **fireplace** and fully fitted open plan kitchen, a master bedroom with an ensuite bathroom (bathtub, walk-in shower, sink, toilet), a second bedroom, and a guest toilet with a sink.

**Air-conditioning**, security entry door, **bamboo floors**, heated tiles in the bathroom, **marble kitchen countertop**, central gas heating, sliding glass interior doors, washer, dryer, dishwasher, microwave oven, TV, Wi-Fi, alarm that can be connected to a security agency, video entry phone, camera system in the building. The apartment can be rented without furniture or for a short term of six months at a higher rent. A parking space is included.