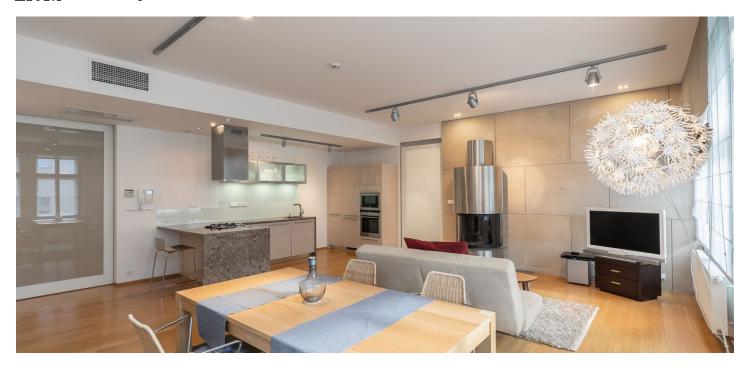

The interior features a spacious entrance hall, a bright living room with a **fireplace** and fully fitted open plan kitchen, a master bedroom with an ensuite bathroom (bathtub, walk-in shower, sink, toilet), a second bedroom, and a guest toilet with a sink.

**Air-conditioning**, security entry door, **bamboo floors**, heated tiles in the bathroom, **marble kitchen countertop**, central gas heating, sliding glass interior doors, washer, dryer, dishwasher, microwave oven, TV, Wi-Fi, alarm that can be connected to a security agency, video entry phone, camera system in the building. The apartment can be rented without furniture or for a short term of six months at a higher rent. A parking space is included.