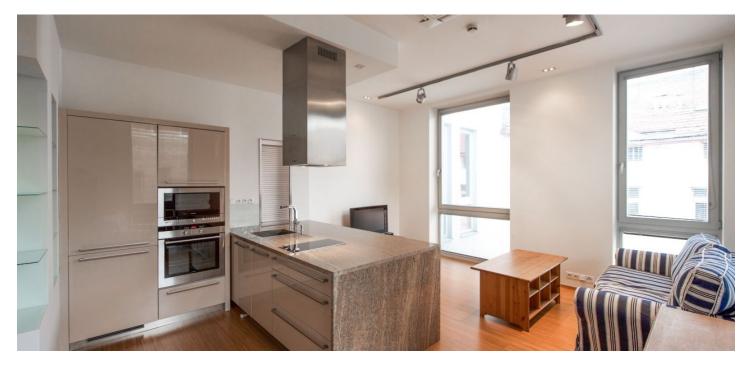

The apartment has an entry hall with **built-in wardrobes**, a corner living room with a fully fitted open plan kitchen and floor-to-ceiling windows facing the courtyard, one bedroom with an en-suite bathroom (bathtub, double sink, toilet with bidet shower), and a guest toilet.

**Air-conditioning**, quality materials, bamboo flooring, heated tiles in the bathroom, central gas heating, Sykora kitchen, washer, dryer, dishwasher, microwave oven, **alarm** that can be connected to a security agency, TV, video entry phone, camera system in the building.