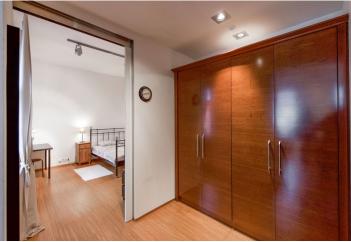

The apartment has an entry hall with **built-in wardrobes**, a corner living room with a fully fitted open plan kitchen and floor-to-ceiling windows facing the courtyard, one bedroom with an en-suite bathroom (bathtub, double sink, toilet with bidet shower), and a guest toilet.

**Air-conditioning**, quality materials, bamboo flooring, heated tiles in the bathroom, central gas heating, Sykora kitchen, washer, dryer, dishwasher, microwave oven, **alarm** that can be connected to a security agency, TV, video entry phone, camera system in the building.