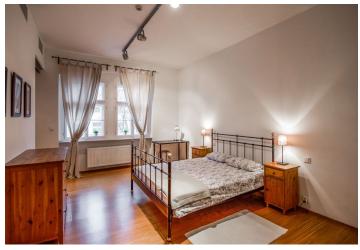

The apartment has an entry hall with **built-in wardrobes**, a corner living room with a fully fitted open plan kitchen and floor-to-ceiling windows facing the courtyard, one bedroom with an en-suite bathroom (bathtub, double sink, toilet with bidet shower), and a guest toilet.