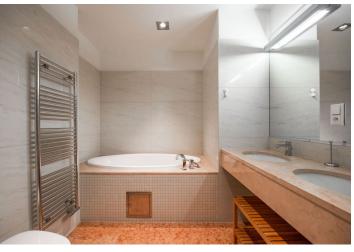

The apartment has an entry hall with **built-in wardrobes**, a corner living room with a fully fitted open plan kitchen and floor-to-ceiling windows facing the courtyard, one bedroom with an en-suite bathroom (bathtub, double sink, toilet with bidet shower), and a guest toilet.

**Air-conditioning**, quality materials, bamboo flooring, heated tiles in the bathroom, central gas heating, Sykora kitchen, washer, dryer, dishwasher, microwave oven, **alarm** that can be connected to a security agency, TV, video entry phone, camera system in the building.