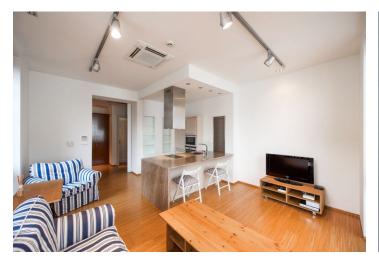

The apartment has an entry hall with **built-in wardrobes**, a corner living room with a fully fitted open plan kitchen and floor-to-ceiling windows facing the courtyard, one bedroom with an en-suite bathroom (bathtub, double sink, toilet with bidet shower), and a guest toilet.

**Air-conditioning**, quality materials, bamboo flooring, heated tiles in the bathroom, central gas heating, Sykora kitchen, washer, dryer, dishwasher, microwave oven, **alarm** that can be connected to a security agency, TV, video entry phone, camera system in the building.