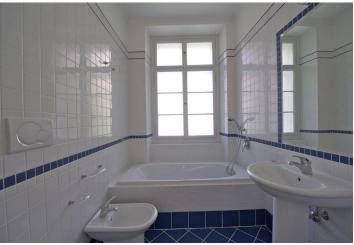

The apartment features one separate bedroom, living room connected to the dining room (could be second bedroom), a small fully fitted kitchen, two bathrooms (shower or bath plus sink, bidet and toilet), and storage room/clothes closet.