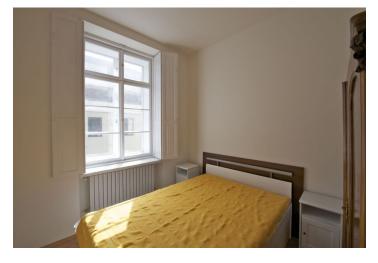

The apartment features one separate bedroom, living room connected to the dining room (could be second bedroom), a small fully fitted kitchen, two bathrooms (shower or bath plus sink, bidet and toilet), and storage room/clothes closet.

Built-in storage, parquet floors, security lock, shutters on windows, dishwasher, satellite TV connection, Internet, telephone line, audio entry phone. No lift. The tenants can use the private garden with a view of the Prague Castle situated in the courtyard of the building. Can be furnished or unfurnished. Available from middle of November 2016.