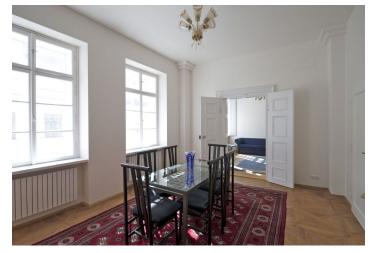

The apartment features one separate bedroom, living room connected to the dining room (could be second bedroom), a small fully fitted kitchen, two bathrooms (shower or bath plus sink, bidet and toilet), and storage room/clothes closet.

Built-in storage, parquet floors, security lock, shutters on windows, dishwasher, satellite TV connection, Internet, telephone line, audio entry phone. No lift. The tenants can use the private garden with a view of the Prague Castle situated in the courtyard of the building. Can be furnished or unfurnished. Available from middle of November 2016.