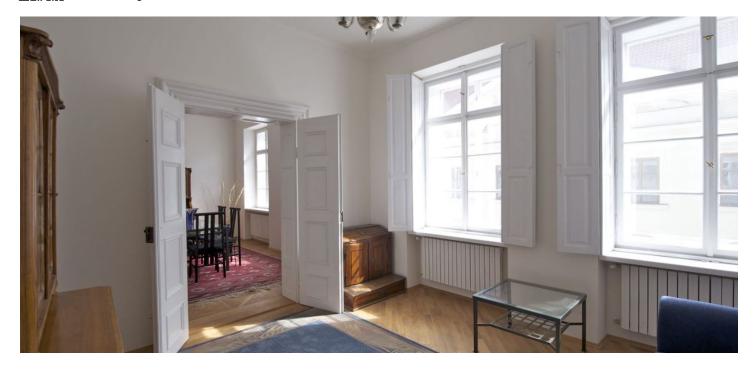

The apartment features one separate bedroom, living room connected to the dining room (could be second bedroom), a small fully fitted kitchen, two bathrooms (shower or bath plus sink, bidet and toilet), and storage room/clothes closet.

Built-in storage, parquet floors, security lock, shutters on windows, dishwasher, satellite TV connection, Internet, telephone line, audio entry phone. No lift. The tenants can use the private garden with a view of the Prague Castle situated in the courtyard of the building. Can be furnished or unfurnished. Available from middle of November 2016.