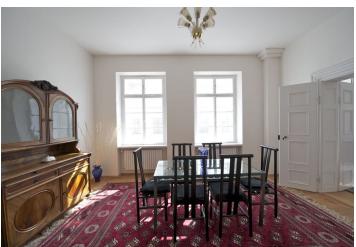

The apartment features one separate bedroom, living room connected to the dining room (could be second bedroom), a small fully fitted kitchen, two bathrooms (shower or bath plus sink, bidet and toilet), and storage room/clothes closet.

Built-in storage, parquet floors, security lock, shutters on windows, dishwasher, satellite TV connection, Internet, telephone line, audio entry phone. No lift. The tenants can use the private garden with a view of the Prague Castle situated in the courtyard of the building. Can be furnished or unfurnished. Available from middle of November 2016.