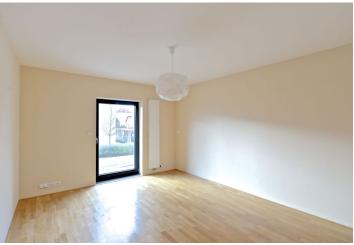

\* Area of the unit according to the Civil Code. The area consists of the sum total area of the entire unit bounded by perimeter walls.

Modern 3-bedroom 2-bathroom flat with a 6 m² balcony on the first floor in the recently built development Na Krutci, designed by Kuba & Pilař architekti, with 24-hour reception and security, sports center and tennis court. Convenient to the airport and international schools in Prague 6, with quick connections to the city center, close to Šárka protected natural preserve. Full civic amenities in the area, five min. to the tram stop and a future metro station.

The interior includes master bedroom with a shower bathroom with toilet, two more bedrooms, living room with a fully fitted open kitchen and balcony access, full bathroom, guest toilet with utility area, and entry hall.

Wooden floors, tiles, French windows, security entry door, dishwasher, microwave oven, video entry phone, basement storage unit, lift. One garage space with storage included. Common building charges CZK 6.400 per month. Gas and electricity are billed separately.