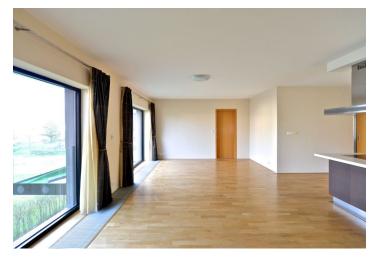

The interior includes master bedroom with a shower bathroom with toilet, two more bedrooms, living room with a fully fitted open kitchen and balcony access, full bathroom, guest toilet with utility area, and entry hall.

Wooden floors, tiles, French windows, security entry door, dishwasher, microwave oven, video entry phone, basement storage unit, lift. One garage space with storage included. Common building charges CZK 6.400 per month. Gas and electricity are billed separately.