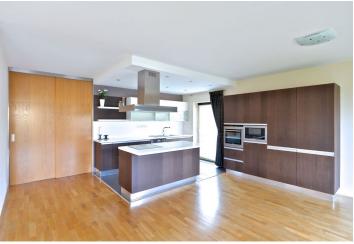

The interior includes master bedroom with a shower bathroom with toilet, two more bedrooms, living room with a fully fitted open kitchen and balcony access, full bathroom, guest toilet with utility area, and entry hall.

Wooden floors, tiles, French windows, security entry door, dishwasher, microwave oven, video entry phone, basement storage unit, lift. One garage space with storage included. Common building charges CZK 6.400 per month. Gas and electricity are billed separately.