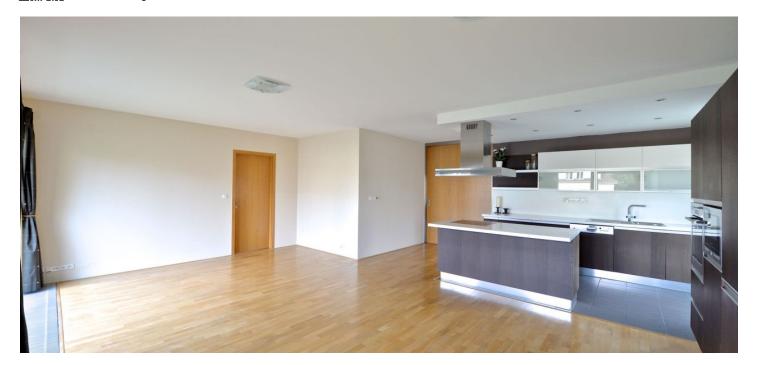

The interior includes master bedroom with a shower bathroom with toilet, two more bedrooms, living room with a fully fitted open kitchen and balcony access, full bathroom, guest toilet with utility area, and entry hall.

Wooden floors, tiles, French windows, security entry door, dishwasher, microwave oven, video entry phone, basement storage unit, lift. One garage space with storage included. Common building charges CZK 6.400 per month. Gas and electricity are billed separately.