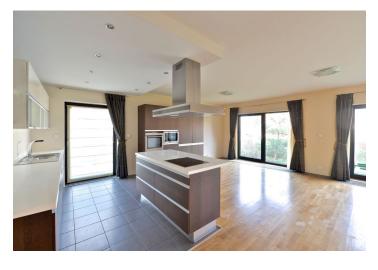

The interior includes master bedroom with a shower bathroom with toilet, two more bedrooms, living room with a fully fitted open kitchen and balcony access, full bathroom, guest toilet with utility area, and entry hall.

Wooden floors, tiles, French windows, security entry door, dishwasher, microwave oven, video entry phone, basement storage unit, lift. One garage space with storage included. Common building charges CZK 6.400 per month. Gas and electricity are billed separately.