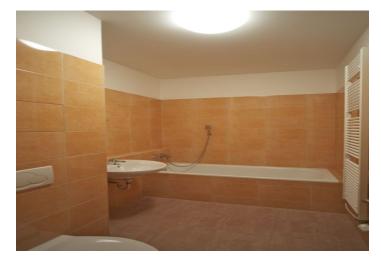

\* Area of the unit according to the Civil Code. The area consists of the sum total area of the entire unit bounded by perimeter walls.

Boasting a 11.4 m² winter garden and direct views of the VItava river, this partly furnished 2-bedroom apartment is situated on the 6th floor of the recently built River Lofts project. Located in the fast growing Prague 7 district on the riverbank, with good connections to the city center (trams, metro). The apartment has living room with a fully fitted open kitchen and access to the winter garden, master bedroom with an en-suite bathroom (bath tub, sink, toilet) and winter garden access, guest toilet, and entry hall with built-in wardrobes. Parquet floors and tiles, French windows, washer, dryer, dishwasher, telephone line, Internet, satellite TV connection, video entry phone. Basement storage unit, lift. Bus stop in front of the building, tram stop 5 minutes, one stop to Nádraží Holešovice metro station. Common building charges, water and heating are 6.000 CZK/month. Electricity will be transferred to tenant name.