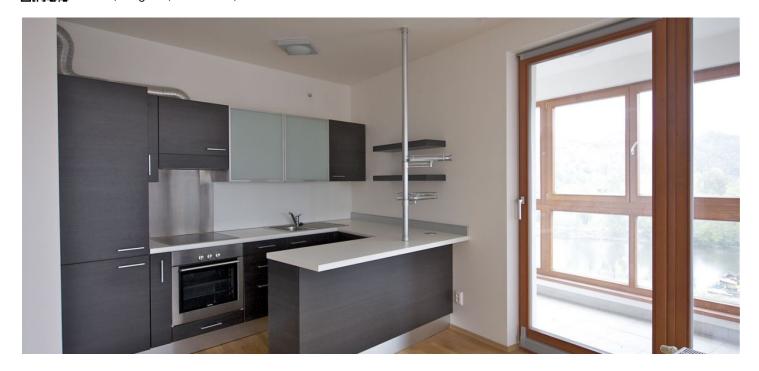

\* Area of the unit according to the Civil Code. The area consists of the sum total area of the entire unit bounded by perimeter walls.

Boasting a 11.4 m² winter garden and direct views of the VItava river, this partly furnished 2-bedroom apartment is situated on the 6th floor of the recently built River Lofts project. Located in the fast growing Prague 7 district on the riverbank, with good connections to the city center (trams, metro). The apartment has living room with a fully fitted open kitchen and access to the winter garden, master bedroom with an en-suite bathroom (bath tub, sink, toilet) and winter garden access, guest toilet, and entry hall with built-in wardrobes. Parquet floors and tiles, French windows, washer, dryer, dishwasher, telephone line, Internet, satellite TV connection, video entry phone. Basement storage unit, lift. Bus stop in front of the building, tram stop 5 minutes, one stop to Nádraží Holešovice metro station. Common building charges, water and heating are 6.000 CZK/month. Electricity will be transferred to tenant name.