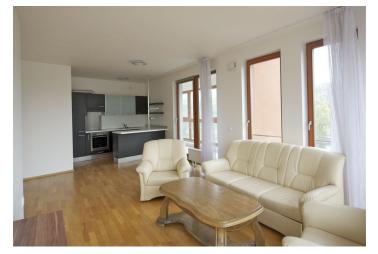

\* Area of the unit according to the Civil Code. The area consists of the sum total area of the entire unit bounded by perimeter walls.

Boasting a 11.4 m² winter garden and direct views of the VItava river, this partly furnished 2-bedroom apartment is situated on the 6th floor of the recently built River Lofts project. Located in the fast growing Prague 7 district on the riverbank, with good connections to the city center (trams, metro). The apartment has living room with a fully fitted open kitchen and access to the winter garden, master bedroom with an en-suite bathroom (bath tub, sink, toilet) and winter garden access, guest toilet, and entry hall with built-in wardrobes. Parquet floors and tiles, French windows, washer, dryer, dishwasher, telephone line, Internet, satellite TV connection, video entry phone. Basement storage unit, lift. Bus stop in front of the building, tram stop 5 minutes, one stop to Nádraží Holešovice metro station. Common building charges, water and heating are 6.000 CZK/month. Electricity will be transferred to tenant name.