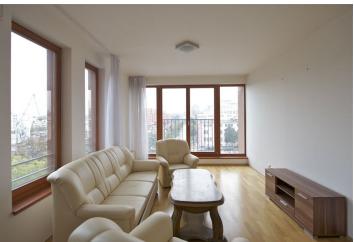

\* Area of the unit according to the Civil Code. The area consists of the sum total area of the entire unit bounded by perimeter walls.

Boasting a 11.4 m² winter garden and direct views of the VItava river, this partly furnished 2-bedroom apartment is situated on the 6th floor of the recently built River Lofts project. Located in the fast growing Prague 7 district on the riverbank, with good connections to the city center (trams, metro). The apartment has living room with a fully fitted open kitchen and access to the winter garden, master bedroom with an en-suite bathroom (bath tub, sink, toilet) and winter garden access, guest toilet, and entry hall with built-in wardrobes. Parquet floors and tiles, French windows, washer, dryer, dishwasher, telephone line, Internet, satellite TV connection, video entry phone. Basement storage unit, lift. Bus stop in front of the building, tram stop 5 minutes, one stop to Nádraží Holešovice metro station. Common building charges, water and heating are 6.000 CZK/month. Electricity will be transferred to tenant name.