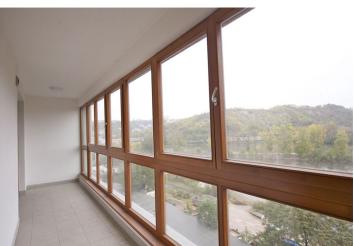

\* Area of the unit according to the Civil Code. The area consists of the sum total area of the entire unit bounded by perimeter walls.

Boasting a 11.4 m² winter garden and direct views of the VItava river, this partly furnished 2-bedroom apartment is situated on the 6th floor of the recently built River Lofts project. Located in the fast growing Prague 7 district on the riverbank, with good connections to the city center (trams, metro). The apartment has living room with a fully fitted open kitchen and access to the winter garden, master bedroom with an en-suite bathroom (bath tub, sink, toilet) and winter garden access, guest toilet, and entry hall with built-in wardrobes. Parquet floors and tiles, French windows, washer, dryer, dishwasher, telephone line, Internet, satellite TV connection, video entry phone. Basement storage unit, lift. Bus stop in front of the building, tram stop 5 minutes, one stop to Nádraží Holešovice metro station. Common building charges, water and heating are 6.000 CZK/month. Electricity will be transferred to tenant name.