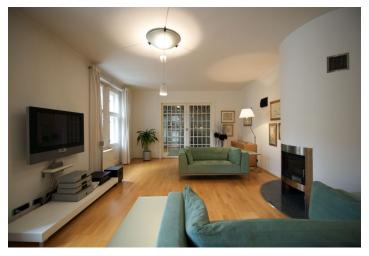

\* Area of the unit according to the Civil Code. The area consists of the sum total area of the entire unit bounded by perimeter walls.

Top quality, renovated spacious 4-bedroom 4-bathroom designer apartment with 5 balconies situated on the 2nd floor of a completely reconstructed classic apartment building with lift in a Prague 7 district, a 3 minute walk to the Prague's largest park, Stromovka, a 5 minute walk to the Vltavská metro station and moments from multiple tram links. This wellproportioned bright apartment was created by joining two apartments together. Large living room with dining, fully fitted modern kitchen and a study separated by a sliding glass double door, en-suite master bedroom, room with a free-standing bath tub and adjoining laundry. Two fireplaces, Art Nouveau ceramic stove, built-in wardrobes, walk-in closets, two safes, massage shower, video intercom, alarm that can be connected to a security agency, heated stone floors in bathrooms, wooden roller blinds, Miele kitchen appliances, camera surveillance system in the building.