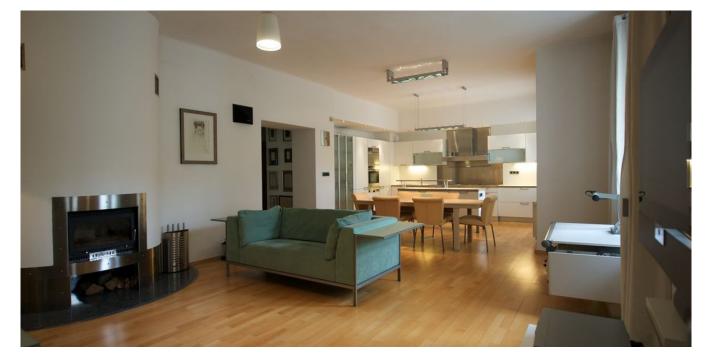

\* Area of the unit according to the Civil Code. The area consists of the sum total area of the entire unit bounded by perimeter walls.

Top quality, renovated spacious 4-bedroom 4-bathroom designer apartment with 5 balconies situated on the 2nd floor of a completely reconstructed classic apartment building with lift in a Prague 7 district, a 3 minute walk to the Prague's largest park, Stromovka, a 5 minute walk to the Vltavská metro station and moments from multiple tram links. This wellproportioned bright apartment was created by joining two apartments together. Large living room with dining, fully fitted modern kitchen and a study separated by a sliding glass double door, en-suite master bedroom, room with a free-standing bath tub and adjoining laundry. Two fireplaces, Art Nouveau ceramic stove, built-in wardrobes, walk-in closets, two safes, massage shower, video intercom, alarm that can be connected to a security agency, heated stone floors in bathrooms, wooden roller blinds, Miele kitchen appliances, camera surveillance system in the building.