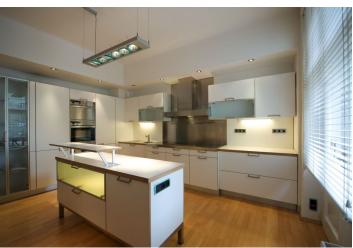

\* Area of the unit according to the Civil Code. The area consists of the sum total area of the entire unit bounded by perimeter walls.

Top quality, renovated spacious 4-bedroom 4-bathroom designer apartment with 5 balconies situated on the 2nd floor of a completely reconstructed classic apartment building with lift in a Prague 7 district, a 3 minute walk to the Prague's largest park, Stromovka, a 5 minute walk to the Vltavská metro station and moments from multiple tram links. This wellproportioned bright apartment was created by joining two apartments together. Large living room with dining, fully fitted modern kitchen and a study separated by a sliding glass double door, en-suite master bedroom, room with a free-standing bath tub and adjoining laundry. Two fireplaces, Art Nouveau ceramic stove, built-in wardrobes, walk-in closets, two safes, massage shower, video intercom, alarm that can be connected to a security agency, heated stone floors in bathrooms, wooden roller blinds, Miele kitchen appliances, camera surveillance system in the building.