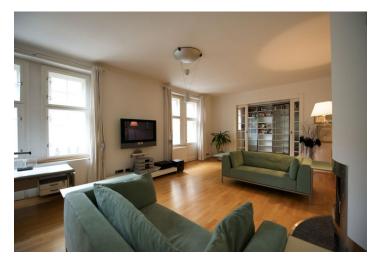

\* Area of the unit according to the Civil Code. The area consists of the sum total area of the entire unit bounded by perimeter walls.

Top quality, renovated spacious 4-bedroom 4-bathroom designer apartment with 5 balconies situated on the 2nd floor of a completely reconstructed classic apartment building with lift in a Prague 7 district, a 3 minute walk to the Prague's largest park, Stromovka, a 5 minute walk to the Vltavská metro station and moments from multiple tram links. This wellproportioned bright apartment was created by joining two apartments together. Large living room with dining, fully fitted modern kitchen and a study separated by a sliding glass double door, en-suite master bedroom, room with a free-standing bath tub and adjoining laundry. Two fireplaces, Art Nouveau ceramic stove, built-in wardrobes, walk-in closets, two safes, massage shower, video intercom, alarm that can be connected to a security agency, heated stone floors in bathrooms, wooden roller blinds, Miele kitchen appliances, camera surveillance system in the building.