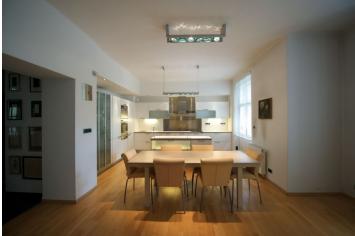

## Apartment Five-bedroom (6+kk)

251 m², Prague 7, Holešovice, U smaltovny

| Total area | 251 m <sup>2</sup>                                    |
|------------|-------------------------------------------------------|
| Parking    | Underground parking space close by<br>at 3000 CZK/mo. |
| Cellar     | -                                                     |
| PENB       | G                                                     |
| Reference  | number 8205                                           |

\* Area of the unit according to the Civil Code. The area consists of the sum total area of the entire unit bounded by perimeter walls.

Top quality, renovated spacious 4-bedroom 4-bathroom designer apartment with 5 balconies situated on the 2nd floor of a completely reconstructed classic apartment building with lift in a Prague 7 district, a 3 minute walk to the Prague's largest park, Stromovka, a 5 minute walk to the Vltavská metro station and moments from multiple tram links. This wellproportioned bright apartment was created by joining two apartments together. Large living room with dining, fully fitted modern kitchen and a study separated by a sliding glass double door, en-suite master bedroom, room with a free-standing bath tub and adjoining laundry. Two fireplaces, Art Nouveau ceramic stove, built-in wardrobes, walk-in closets, two safes, massage shower, video intercom, alarm that can be connected to a security agency, heated stone floors in bathrooms, wooden roller blinds, Miele kitchen appliances, camera surveillance system in the building.