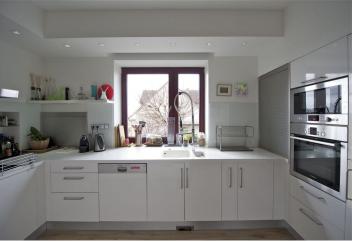

The ground floor includes an open living room with dining area, fully fitted modern kitchen and access to the patio and garden, one bedroom, storage room/study with garden access, guest toilet, and a spacious entry hall with built-in storage. There is also a separate part currently used as an artist's atelier incl. one room with garden access, shower bathroom with toilet, utility room and boiler room. The upper floor features two large bedrooms, study/small bedroom, luxury bathroom (bath tub, shower, double sink, children's sink, toilet, heated floor) with access to a large terrace, spacious equipped walk-in closet with laundry area and a small kitchen, and built-in storage in the corridor.