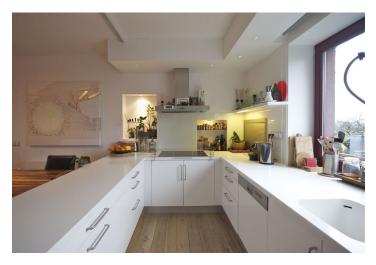

The ground floor includes an open living room with dining area, fully fitted modern kitchen and access to the patio and garden, one bedroom, storage room/study with garden access, guest toilet, and a spacious entry hall with built-in storage. There is also a separate part currently used as an artist's atelier incl. one room with garden access, shower bathroom with toilet, utility room and boiler room. The upper floor features two large bedrooms, study/small bedroom, luxury bathroom (bath tub, shower, double sink, children's sink, toilet, heated floor) with access to a large terrace, spacious equipped walk-in closet with laundry area and a small kitchen, and built-in storage in the corridor.