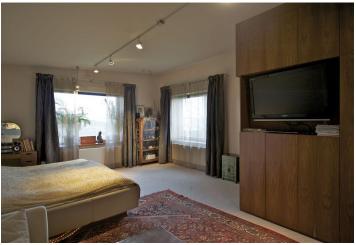

The ground floor includes an open living room with dining area, fully fitted modern kitchen and access to the patio and garden, one bedroom, storage room/study with garden access, guest toilet, and a spacious entry hall with built-in storage. There is also a separate part currently used as an artist's atelier incl. one room with garden access, shower bathroom with toilet, utility room and boiler room. The upper floor features two large bedrooms, study/small bedroom, luxury bathroom (bath tub, shower, double sink, children's sink, toilet, heated floor) with access to a large terrace, spacious equipped walk-in closet with laundry area and a small kitchen, and built-in storage in the corridor.

Basement and attic storage, oak floors and doors, design and custom made furniture, safety window locks, central vacuum, washer, dryer, WiFi, video entry phone, alarm connected to a security agency. Can be partly furnished. Utilities approx. CZK 10,000 per month. Available from July 2014.