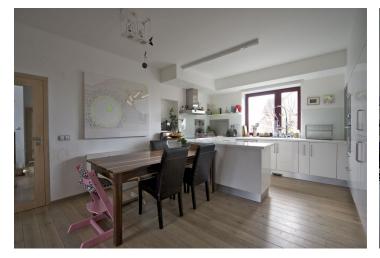

The ground floor includes an open living room with dining area, fully fitted modern kitchen and access to the patio and garden, one bedroom, storage room/study with garden access, guest toilet, and a spacious entry hall with built-in storage. There is also a separate part currently used as an artist's atelier incl. one room with garden access, shower bathroom with toilet, utility room and boiler room. The upper floor features two large bedrooms, study/small bedroom, luxury bathroom (bath tub, shower, double sink, children's sink, toilet, heated floor) with access to a large terrace, spacious equipped walk-in closet with laundry area and a small kitchen, and built-in storage in the corridor.