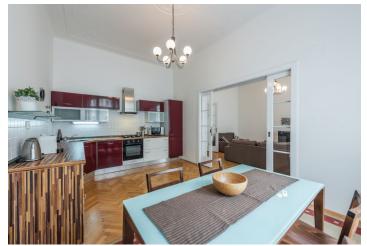

The interior consists of living room connected by a glass sliding door to a fully fitted and equipped eat-in kitchen with a balcony, and master bedroom with a walk-in closet and balcony access plus a second bedroom, both facing the green courtyard. There are two bathrooms with toilet (bath tub / walk-in shower), and a spacious central entry hall.

Preserved original features, high ceilings, stucco ornaments, solid wood parquet floors, security entry door, large windows, roller blinds, dishwasher, microwave oven, gas heating, TV, audio entry phone, cellar. Common building charges and deposit for utilities CZK 5000/month. Available from December 2021.