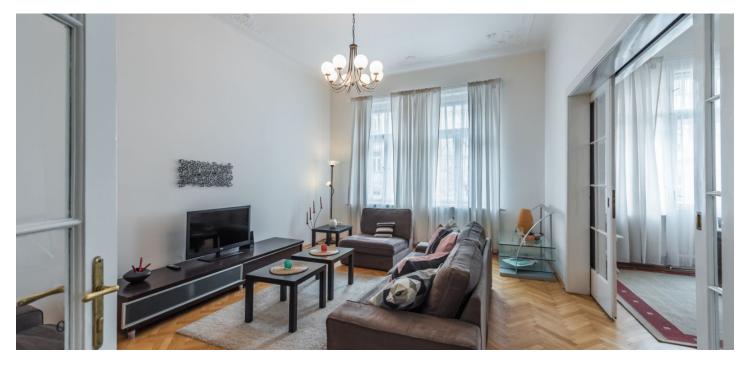

The interior consists of living room connected by a glass sliding door to a fully fitted and equipped eat-in kitchen with a balcony, and master bedroom with a walk-in closet and balcony access plus a second bedroom, both facing the green courtyard. There are two bathrooms with toilet (bath tub / walk-in shower), and a spacious central entry hall.

Preserved original features, high ceilings, stucco ornaments, solid wood parquet floors, security entry door, large windows, roller blinds, dishwasher, microwave oven, gas heating, TV, audio entry phone, cellar. Common building charges and deposit for utilities CZK 5000/month. Available from December 2021.