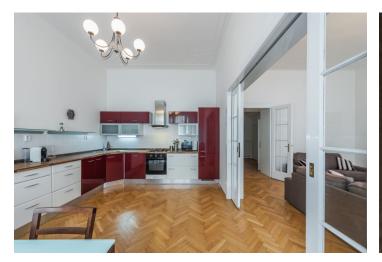

The interior consists of living room connected by a glass sliding door to a fully fitted and equipped eat-in kitchen with a balcony, and master bedroom with a walk-in closet and balcony access plus a second bedroom, both facing the green courtyard. There are two bathrooms with toilet (bath tub / walk-in shower), and a spacious central entry hall.

Preserved original features, high ceilings, stucco ornaments, solid wood parquet floors, security entry door, large windows, roller blinds, dishwasher, microwave oven, gas heating, TV, audio entry phone, cellar. Common building charges and deposit for utilities CZK 5000/month. Available from December 2021.