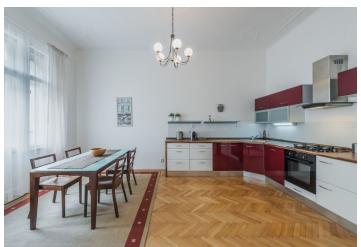

The interior consists of living room connected by a glass sliding door to a fully fitted and equipped eat-in kitchen with a balcony, and master bedroom with a walk-in closet and balcony access plus a second bedroom, both facing the green courtyard. There are two bathrooms with toilet (bath tub / walk-in shower), and a spacious central entry hall.

Preserved original features, high ceilings, stucco ornaments, solid wood parquet floors, security entry door, large windows, roller blinds, dishwasher, microwave oven, gas heating, TV, audio entry phone, cellar. Common building charges and deposit for utilities CZK 5000/month. Available from December 2021.