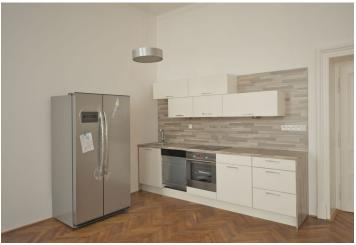

The interior includes three interconnected rooms that can be used as two bedrooms and living room plus a fully fitted open kitchen with dining area, there is a separate master bedroom with an en-suite bathroom (free standing bath tub, sink, toilet) and balcony, shower bathroom with sink and rain shower head, guest toilet, storage room, and a large entry hall.

Lots of preserved original features, original fireplace, large windows, high ceilings, parquet floors throughout, security door, washer, dishwasher, audio entry phone, cellar. Common building charges and utilities are billed separately. Available from July 10th, 2015.