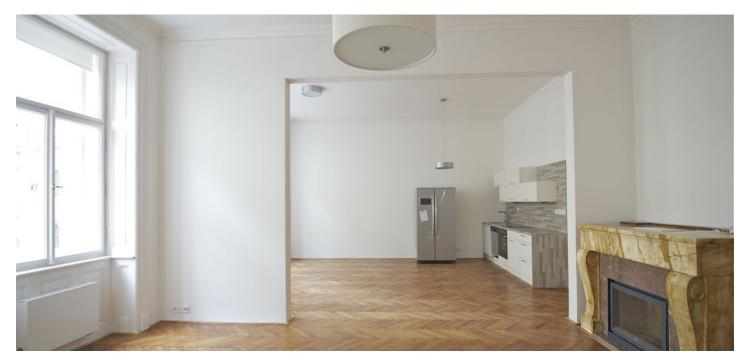

The interior includes three interconnected rooms that can be used as two bedrooms and living room plus a fully fitted open kitchen with dining area, there is a separate master bedroom with an en-suite bathroom (free standing bath tub, sink, toilet) and balcony, shower bathroom with sink and rain shower head, guest toilet, storage room, and a large entry hall.

Lots of preserved original features, original fireplace, large windows, high ceilings, parquet floors throughout, security door, washer, dishwasher, audio entry phone, cellar. Common building charges and utilities are billed separately. Available from July 10th, 2015.