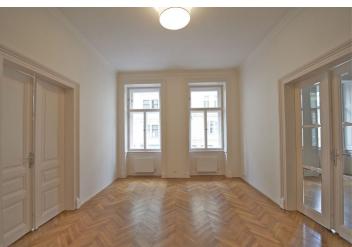

The interior includes three interconnected rooms that can be used as two bedrooms and living room plus a fully fitted open kitchen with dining area, there is a separate master bedroom with an en-suite bathroom (free standing bath tub, sink, toilet) and balcony, shower bathroom with sink and rain shower head, guest toilet, storage room, and a large entry hall.

Lots of preserved original features, original fireplace, large windows, high ceilings, parquet floors throughout, security door, washer, dishwasher, audio entry phone, cellar. Common building charges and utilities are billed separately. Available from July 10th, 2015.