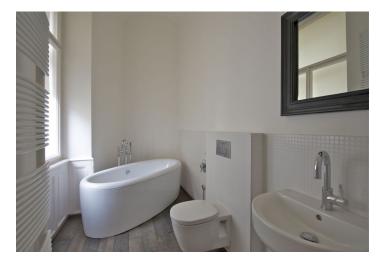

The interior includes three interconnected rooms that can be used as two bedrooms and living room plus a fully fitted open kitchen with dining area, there is a separate master bedroom with an en-suite bathroom (free standing bath tub, sink, toilet) and balcony, shower bathroom with sink and rain shower head, guest toilet, storage room, and a large entry hall.