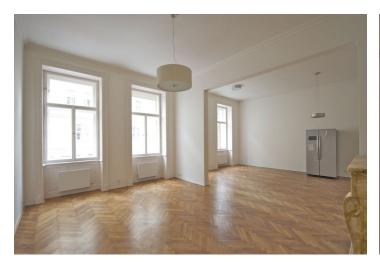

The interior includes three interconnected rooms that can be used as two bedrooms and living room plus a fully fitted open kitchen with dining area, there is a separate master bedroom with an en-suite bathroom (free standing bath tub, sink, toilet) and balcony, shower bathroom with sink and rain shower head, guest toilet, storage room, and a large entry hall.

Lots of preserved original features, original fireplace, large windows, high ceilings, parquet floors throughout, security door, washer, dishwasher, audio entry phone, cellar. Common building charges and utilities are billed separately. Available from July 10th, 2015.