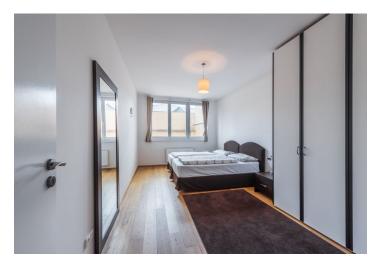

The layout consists of a living room with a kitchen and terrace access, 1 bedroom, a large bathroom (with a corner bath, a bidet, a sink, a toilet, and a heated ladder), a hallway, and a utility room.