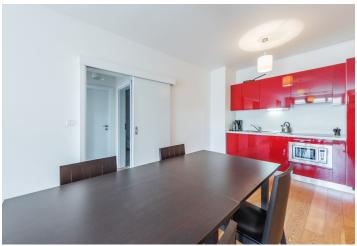

The layout consists of a living room with a kitchen and terrace access, 1 bedroom, a large bathroom (with a corner bath, a bidet, a sink, a toilet, and a heated ladder), a hallway, and a utility room.

The facilities include **wooden floors**, wooden windows, a complete kitchen with built-in appliances, and a videophone.

In the immediate vicinity are full civic amenities: shops, including a large shopping center, a health center, pharmacies, ATMs, Švandovo Theater, a wide selection of restaurants, cafes, and schools of all levels (including the French Lyceum). There are also **several parks** within walking distance: Kinsky Garden, Petřín Park, and Sacré Coeur. The center is quickly accessible not only by metro, but also by tram from the nearby stop. It takes only 5 minutes to get to Národní třída.