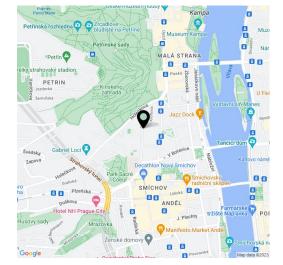

This bright apartment with a terrace facing the courtyard is situated on the 1st floor of a completely renovated Art Nouveau building with a new elevator. Located just a few steps from Kinsky Garden and a few minutes' walk from the Anděl shopping and entertainment center and metro station.

The facilities include **wooden floors**, wooden windows, a complete kitchen with built-in appliances, and a videophone.

In the immediate vicinity are full civic amenities: shops, including a large shopping center, a health center, pharmacies, ATMs, Švandovo Theater, a wide selection of restaurants, cafes, and schools of all levels (including the French Lyceum). There are also **several parks** within walking distance: Kinsky Garden, Petřín Park, and Sacré Coeur. The center is quickly accessible not only by metro, but also by tram from the nearby stop. It takes only 5 minutes to get to Národní třída.