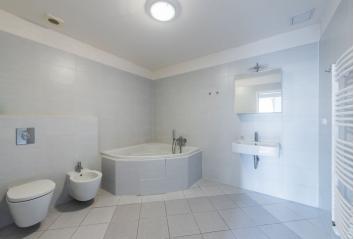

The layout consists of a living room with a kitchen and terrace access, 1 bedroom, a large bathroom (with a corner bath, a bidet, a sink, a toilet, and a heated ladder), a hallway, and a utility room.