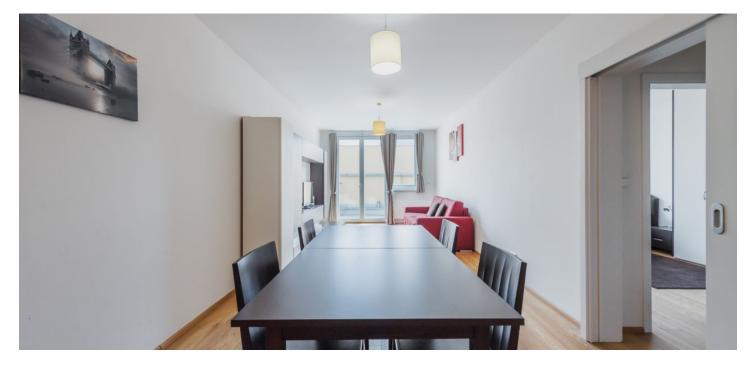

This bright apartment with a terrace facing the courtyard is situated on the 1st floor of a completely renovated Art Nouveau building with a new elevator. Located just a few steps from Kinsky Garden and a few minutes' walk from the Anděl shopping and entertainment center and metro station.

The layout consists of a living room with a kitchen and terrace access, 1 bedroom, a large bathroom (with a corner bath, a bidet, a sink, a toilet, and a heated ladder), a hallway, and a utility room.

The facilities include **wooden floors**, wooden windows, a complete kitchen with built-in appliances, and a videophone.

In the immediate vicinity are full civic amenities: shops, including a large shopping center, a health center, pharmacies, ATMs, Švandovo Theater, a wide selection of restaurants, cafes, and schools of all levels (including the French Lyceum). There are also **several parks** within walking distance: Kinsky Garden, Petřín Park, and Sacré Coeur. The center is quickly accessible not only by metro, but also by tram from the nearby stop. It takes only 5 minutes to get to Národní třída.