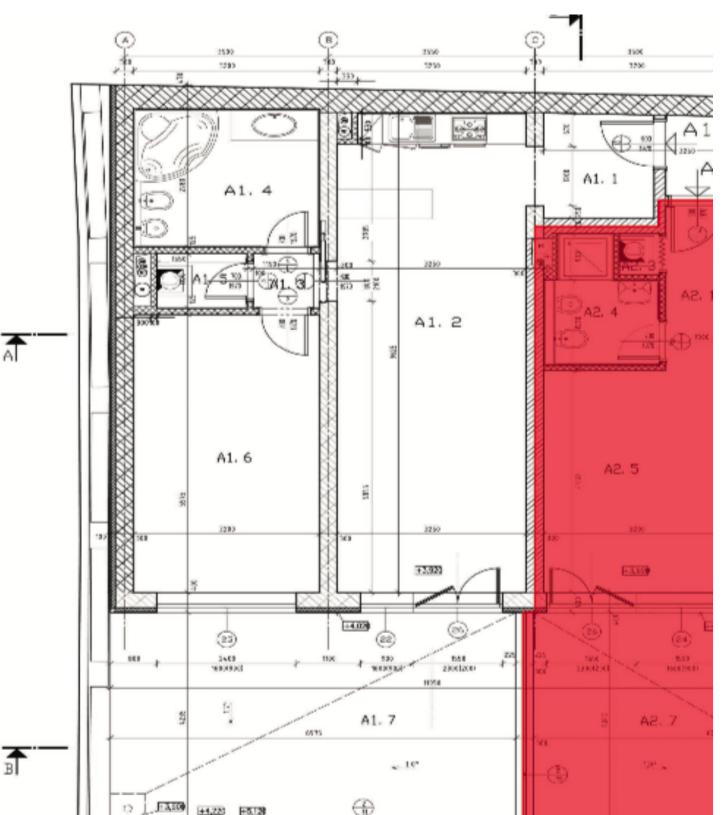

The layout consists of a living room with a kitchen and terrace access, 1 bedroom, a large bathroom (with a corner bath, a bidet, a sink, a toilet, and a heated ladder), a hallway, and a utility room.

Interior 64.75 m², terrace 29.90 m².

In addition to regular property viewings, we also offer **real time video viewings** via WhatsApp, FaceTime, Messenger, Skype, and other apps.

\* Area of the unit according to the Civil Code. The area consists of the sum total area of the entire unit bounded by perimeter walls.