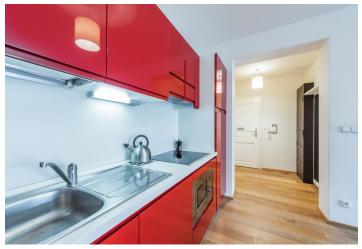

The facilities include **wooden floors**, wooden windows, a complete kitchen with built-in appliances, and a videophone.

In the immediate vicinity are full civic amenities: shops, including a large shopping center, a health center, pharmacies, ATMs, Švandovo Theater, a wide selection of restaurants, cafes, and schools of all levels (including the French Lyceum). There are also **several parks** within walking distance: Kinsky Garden, Petřín Park, and Sacré Coeur. The center is quickly accessible not only by metro, but also by tram from the nearby stop. It takes only 5 minutes to get to Národní třída.