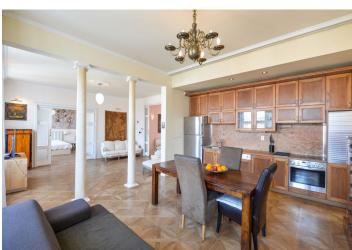

<sup>\*</sup> Area of the unit according to the Civil Code. The area consists of the sum total area of the entire unit bounded by perimeter walls.

Spacious and bright apartment with parking, located on the 3rd floor of an Art Nouveau building with an elevator, just steps from Wenceslas Square. The layout of the apartment offers a living room connected with a large kitchen and a dining room.

The equipment consists of **wooden parquet flooring** in the whole apartment (tile floors in the bathrooms), **casement windows**, a gas boiler, and a videophone. Parking space for rent. **The purchase price includes an original furniture and a fully equipped kitchen with plenty of storage space**.

The building is situated in an attractive location in the very center of Prague, just a few steps from Wenceslas Square, on a street without noisy bars or clubs. Nearby are tram stops and metro stations of all lines as well as all services: restaurants, bars, cafes, shops, theaters, offices, and doctors' offices.