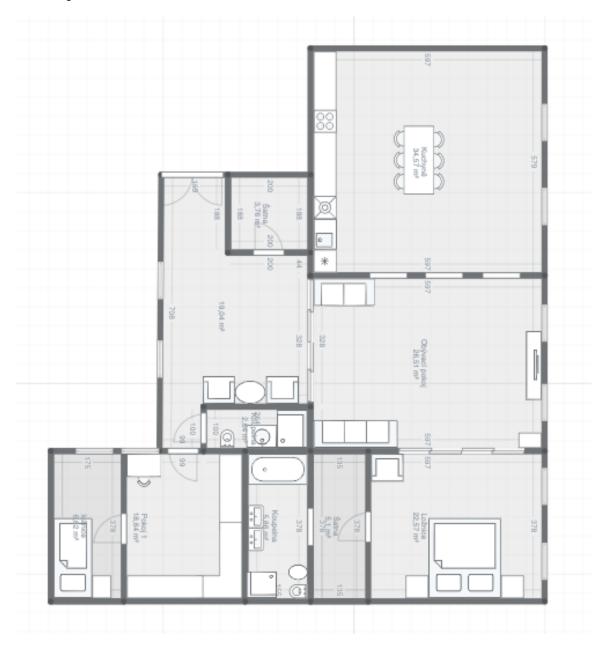

<sup>\*</sup> Area of the unit according to the Civil Code. The area consists of the sum total area of the entire unit bounded by perimeter walls.

Spacious and bright apartment with parking, located on the 3rd floor of an Art Nouveau building with an elevator, just steps from Wenceslas Square. The layout of the apartment offers a living room connected with a large kitchen and a dining room.

The living area can be fully opened to the entrance hall. In this **west-facing area**, overlooking the open courtyard, there is a bedroom with its own walkin wardrobe (with a connection for a washing machine) and a spacious bathroom (with a bathtub for two, a massage shower, 2 wash basins, a toilet, and a bidet).

The second part of the apartment consists of a **separate apartment** with a bedroom, a walk-in room (with built-in wardrobes and a built-in kitchen area), and a smaller bathroom (toilet, sink, shower).

The equipment consists of **wooden parquet flooring** in the whole apartment (tile floors in the bathrooms), **casement windows**, a gas boiler, and a videophone. Parking space for rent. **The purchase price includes an original furniture and a fully equipped kitchen with plenty of storage space**.