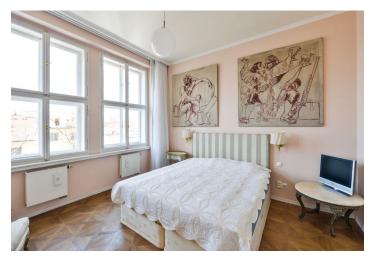

The living area can be fully opened to the entrance hall. In this **west-facing area**, overlooking the open courtyard, there is a bedroom with its own walkin wardrobe (with a connection for a washing machine) and a spacious bathroom (with a bathtub for two, a massage shower, 2 wash basins, a toilet, and a bidet).

The second part of the apartment consists of a **separate apartment** with a bedroom, a walk-in room (with built-in wardrobes and a built-in kitchen area), and a smaller bathroom (toilet, sink, shower).