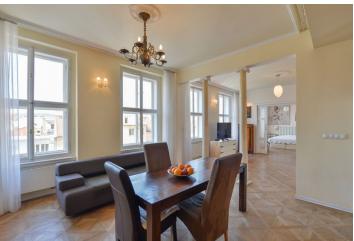

<sup>\*</sup> Area of the unit according to the Civil Code. The area consists of the sum total area of the entire unit bounded by perimeter walls.

Spacious and bright apartment with parking, located on the 3rd floor of an Art Nouveau building with an elevator, just steps from Wenceslas Square. The layout of the apartment offers a living room connected with a large kitchen and a dining room.

The equipment consists of **wooden parquet flooring** in the whole apartment (tile floors in the bathrooms), **casement windows**, a gas boiler, and a videophone. Parking space for rent. **The purchase price includes an original furniture and a fully equipped kitchen with plenty of storage space**.