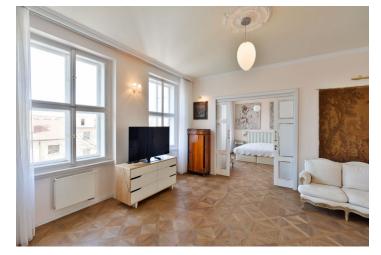

The living area can be fully opened to the entrance hall. In this **west-facing area**, overlooking the open courtyard, there is a bedroom with its own walkin wardrobe (with a connection for a washing machine) and a spacious bathroom (with a bathtub for two, a massage shower, 2 wash basins, a toilet, and a bidet).

The equipment consists of **wooden parquet flooring** in the whole apartment (tile floors in the bathrooms), **casement windows**, a gas boiler, and a videophone. Parking space for rent. **The purchase price includes an original furniture and a fully equipped kitchen with plenty of storage space**.