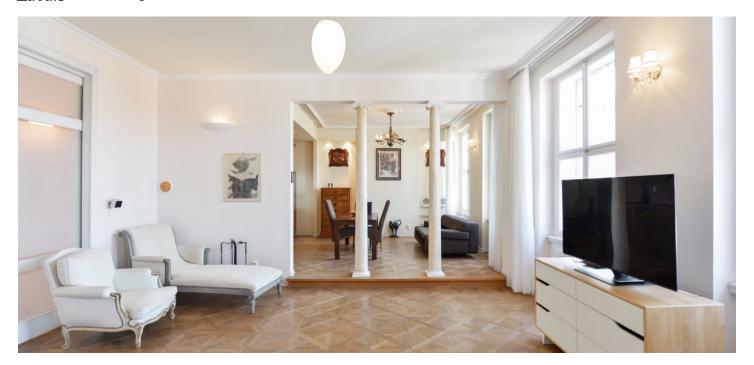

<sup>\*</sup> Area of the unit according to the Civil Code. The area consists of the sum total area of the entire unit bounded by perimeter walls.

Spacious and bright apartment with parking, located on the 3rd floor of an Art Nouveau building with an elevator, just steps from Wenceslas Square. The layout of the apartment offers a living room connected with a large kitchen and a dining room.

The equipment consists of **wooden parquet flooring** in the whole apartment (tile floors in the bathrooms), **casement windows**, a gas boiler, and a videophone. Parking space for rent. **The purchase price includes an original furniture and a fully equipped kitchen with plenty of storage space**.