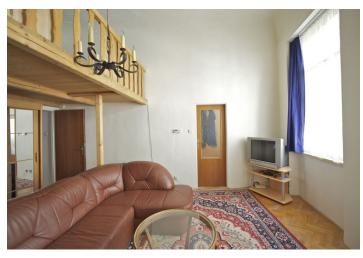

G fitted eat-in kitchen facing the courtyard, living room with a spacious sleeping gallery (suitable also for a study), bedroom also with a sleeping gallery, and shower bathroom with sink and toilet. The interior is 52 m<sup>2</sup> plus the total of 18.5 m<sup>2</sup> for both galleries. Parquet floors, large windows, washer, microwave, telephone line, WiFi Internet, cable TV connection, audio entry phone. Common entrance with one more apt. No lift. Within easy reach of the essential amenities, with many quality restaurants and cafes close by. Tram stop close by, a few stops to Malostranská metro station (line A). Can be rented furnished or unfurnished. Suitable e.g. for students.

One-bedroom apartment on the 1st floor of an historic building with preserved original features located in a quiet street at the bottom of the green Petřín hill in the picturesque Malá Strana neighborhood. Moments from the Vltava embankment and Kampa Park, with the most attractive locations of old Prague just a few steps away. The apartment has a fully