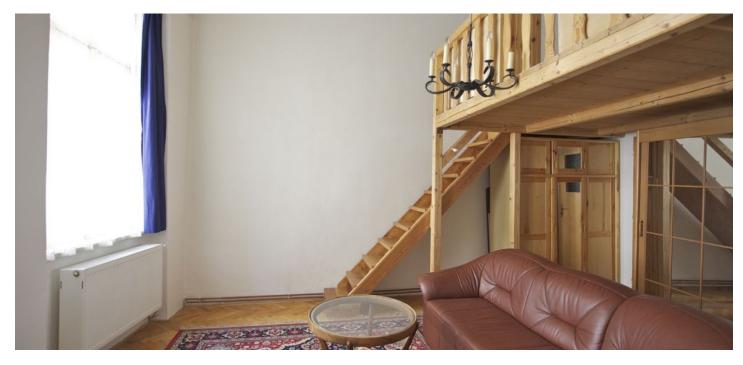

G fitted eat-in kitchen facing the courtyard, living room with a spacious sleeping gallery (suitable also for a study), bedroom also with a sleeping gallery, and shower bathroom with sink and toilet. The interior is 52 m<sup>2</sup> plus the total of 18.5 m<sup>2</sup> for both galleries. Parquet floors, large windows, washer, microwave, telephone line, WiFi Internet, cable TV connection, audio entry phone. Common entrance with one more apt. No lift. Within easy reach of the essential amenities, with many quality restaurants and cafes close by. Tram stop close by, a few stops to Malostranská metro station (line A). Can be rented furnished or unfurnished. Suitable e.g. for students.

One-bedroom apartment on the 1st floor of an historic building with preserved original features located in a quiet street at the bottom of the green Petřín hill in the picturesque Malá Strana neighborhood. Moments from the Vltava embankment and Kampa Park, with the most attractive locations of old Prague just a few steps away. The apartment has a fully