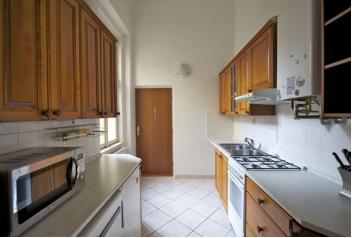

G fitted eat-in kitchen facing the courtyard, living room with a spacious sleeping gallery (suitable also for a study), bedroom also with a sleeping gallery, and shower bathroom with sink and toilet. The interior is 52 m<sup>2</sup> plus the total of 18.5 m<sup>2</sup> for both galleries. Parquet floors, large windows, washer, microwave, telephone line, WiFi Internet, cable TV connection, audio entry phone. Common entrance with one more apt. No lift. Within easy reach of the essential amenities, with many quality restaurants and cafes close by. Tram stop close by, a few stops to Malostranská metro station (line A). Can be rented furnished or unfurnished. Suitable e.g. for students.

One-bedroom apartment on the 1st floor of an historic building with preserved original features located in a quiet street at the bottom of the green Petřín hill in the picturesque Malá Strana neighborhood. Moments from the Vltava embankment and Kampa Park, with the most attractive locations of old Prague just a few steps away. The apartment has a fully