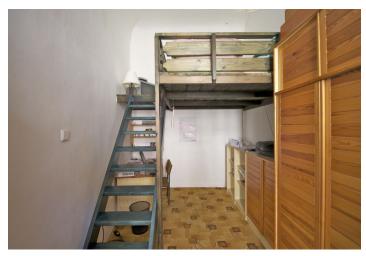

G fitted eat-in kitchen facing the courtyard, living room with a spacious sleeping gallery (suitable also for a study), bedroom also with a sleeping gallery, and shower bathroom with sink and toilet. The interior is 52 m<sup>2</sup> plus the total of 18.5 m<sup>2</sup> for both galleries. Parquet floors, large windows, washer, microwave, telephone line, WiFi Internet, cable TV connection, audio entry phone. Common entrance with one more apt. No lift. Within easy reach of the essential amenities, with many quality restaurants and cafes close by. Tram stop close by, a few stops to Malostranská metro station (line A). Can be rented furnished or unfurnished. Suitable e.g. for students.