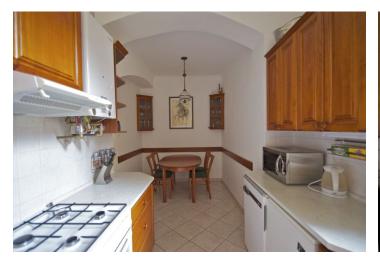

G fitted eat-in kitchen facing the courtyard, living room with a spacious sleeping gallery (suitable also for a study), bedroom also with a sleeping gallery, and shower bathroom with sink and toilet. The interior is 52 m<sup>2</sup> plus the total of 18.5 m<sup>2</sup> for both galleries. Parquet floors, large windows, washer, microwave, telephone line, WiFi Internet, cable TV connection, audio entry phone. Common entrance with one more apt. No lift. Within easy reach of the essential amenities, with many quality restaurants and cafes close by. Tram stop close by, a few stops to Malostranská metro station (line A). Can be rented furnished or unfurnished. Suitable e.g. for students.