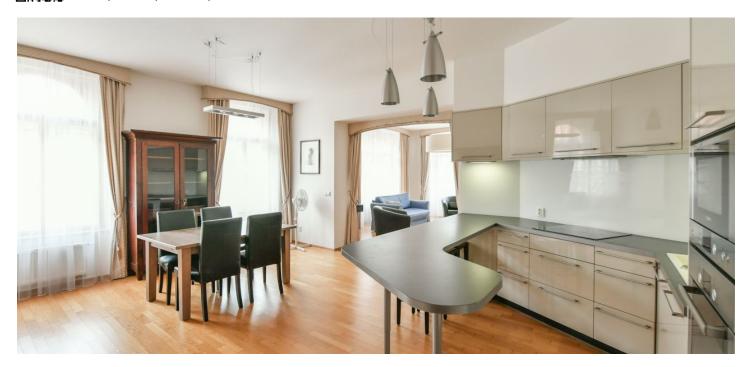

The interior includes an open plan living/dining room with a fully fitted kitchen and study, one bedroom with a dressing room, a bathroom with a bathtub and toilet, a laundry room, and an entry hall with built-in wardrobes.

Oak floors, built-in kitchen appliances, built-in wardrobes with plenty of storage space, floor-to-ceiling windows, recessed lighting, washer, dryer, dishwasher, microwave, TV, audio entry phone, security entry door, cellar. The apartment has designer light fixtures throughout and furniture custommade by a carpenter.