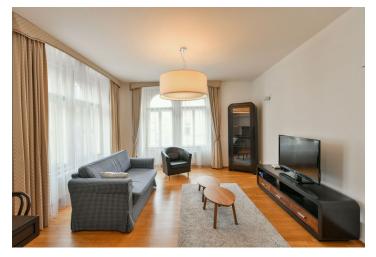

The interior includes an open plan living/dining room with a fully fitted kitchen and study, one bedroom with a dressing room, a bathroom with a bathtub and toilet, a laundry room, and an entry hall with built-in wardrobes.

Oak floors, built-in kitchen appliances, built-in wardrobes with plenty of storage space, floor-to-ceiling windows, recessed lighting, washer, dryer, dishwasher, microwave, TV, audio entry phone, security entry door, cellar. The apartment has designer light fixtures throughout and furniture custommade by a carpenter.