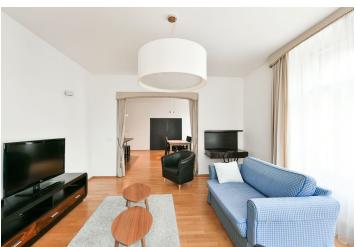

The interior includes an open plan living/dining room with a fully fitted kitchen and study, one bedroom with a dressing room, a bathroom with a bathtub and toilet, a laundry room, and an entry hall with built-in wardrobes.

Oak floors, built-in kitchen appliances, built-in wardrobes with plenty of storage space, floor-to-ceiling windows, recessed lighting, washer, dryer, dishwasher, microwave, TV, audio entry phone, security entry door, cellar. The apartment has designer light fixtures throughout and furniture custommade by a carpenter.