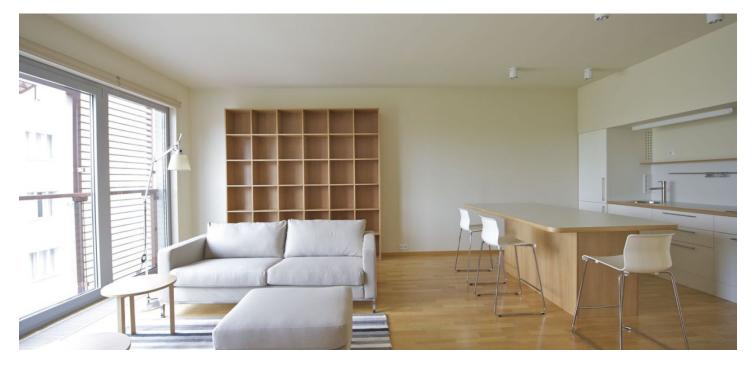

\* Area of the unit according to the Civil Code. The area consists of the sum total area of the entire unit bounded by perimeter walls.

Contemporary furnished 1-bedroom flat on the 2nd floor in the modern residential project Korunní Dvůr with a 24-hour security service, park-like central courtyard, children's playground and underground parking. Located in the Vinohrady residential neighborhood popular with the expat community. Just a minute walk to the Flora shopping mall, very quick connection to the city center by metro and tram.

The interior includes living room with a fully fitted and equipped open kitchen and dining area, one bedroom, and bathroom with bathtub, sink and toilet.

Built-in wardrobes, floor-to-ceiling windows, washer / dryer, **basement storage unit**, lift. **Garage parking** can be arranged for an extra fee. Monthly deposit for service charges, water and heating approx. CZK 5000. Electricity is billed separately. Available from March 16, 2019.