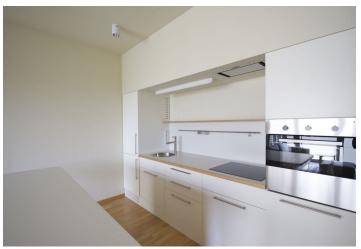

The interior includes living room with a fully fitted and equipped open kitchen and dining area, one bedroom, and bathroom with bathtub, sink and toilet.

Built-in wardrobes, floor-to-ceiling windows, washer / dryer, **basement storage unit**, lift. **Garage parking** can be arranged for an extra fee. Monthly deposit for service charges, water and heating approx. CZK 5000. Electricity is billed separately. Available from March 16, 2019.