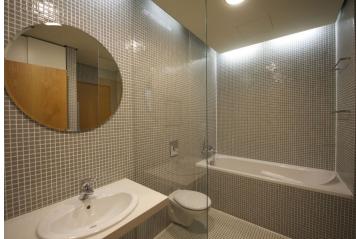

The interior includes living room with a fully fitted and equipped open kitchen and dining area, one bedroom, and bathroom with bathtub, sink and toilet.

Built-in wardrobes, floor-to-ceiling windows, washer / dryer, **basement storage unit**, lift. **Garage parking** can be arranged for an extra fee. Monthly deposit for service charges, water and heating approx. CZK 5000. Electricity is billed separately. Available from March 16, 2019.