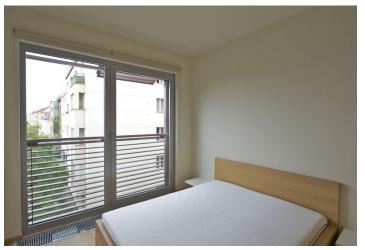

The interior includes living room with a fully fitted and equipped open kitchen and dining area, one bedroom, and bathroom with bathtub, sink and toilet.

Built-in wardrobes, floor-to-ceiling windows, washer / dryer, **basement storage unit**, lift. **Garage parking** can be arranged for an extra fee. Monthly deposit for service charges, water and heating approx. CZK 5000. Electricity is billed separately. Available from March 16, 2019.