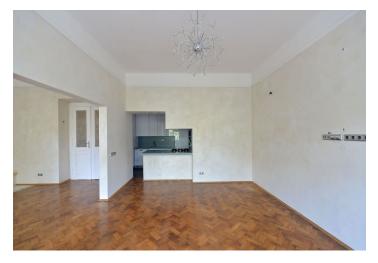

The interior includes living room with a fireplace and bay window, connected by a partition to a spacious dining room with a fully fitted kitchen, both oriented to the park, two air-conditioned bedrooms facing the courtyard, en-suite shower bathroom with toilet, bathroom with bath tub, bidet and toilet, and entry hall with decorative tiling.