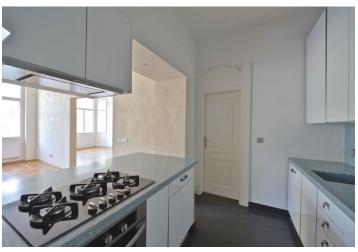

The interior includes living room with a fireplace and bay window, connected by a partition to a spacious dining room with a fully fitted kitchen, both oriented to the park, two air-conditioned bedrooms facing the courtyard, en-suite shower bathroom with toilet, bathroom with bath tub, bidet and toilet, and entry hall with decorative tiling.

Spacious rooms, solid wood parquet floors, security entry door, quality bathroom equipment, dishwasher, microwave oven, audio entry phone. Monthly deposit for common building charges and utilities CZK 4000.