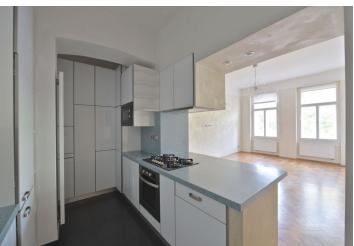

The interior includes living room with a fireplace and bay window, connected by a partition to a spacious dining room with a fully fitted kitchen, both oriented to the park, two air-conditioned bedrooms facing the courtyard, en-suite shower bathroom with toilet, bathroom with bath tub, bidet and toilet, and entry hall with decorative tiling.

Spacious rooms, solid wood parquet floors, security entry door, quality bathroom equipment, dishwasher, microwave oven, audio entry phone. Monthly deposit for common building charges and utilities CZK 4000.