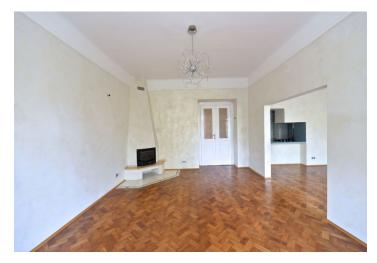

The interior includes living room with a fireplace and bay window, connected by a partition to a spacious dining room with a fully fitted kitchen, both oriented to the park, two air-conditioned bedrooms facing the courtyard, en-suite shower bathroom with toilet, bathroom with bath tub, bidet and toilet, and entry hall with decorative tiling.