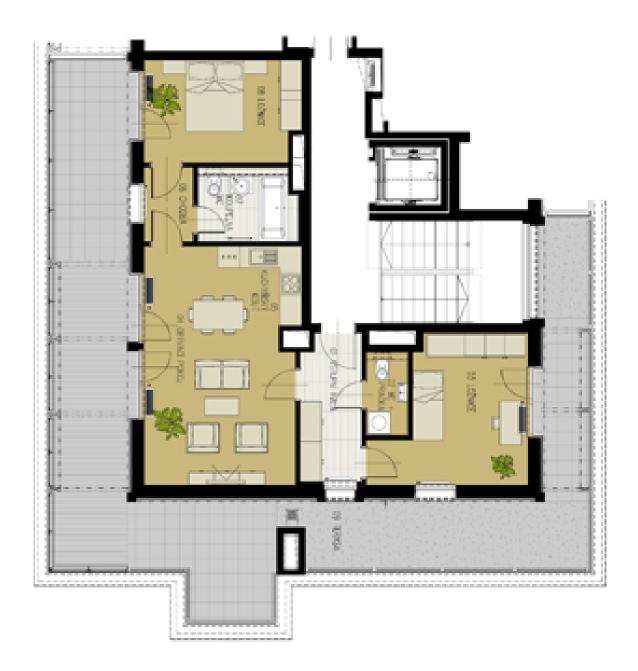

## € 379 684 I CZK 9 382 000

73 m², Prague 8, Libeň, Voctářova

| Total area       | 145 m² |
|------------------|--------|
| Floor area*      | 73 m²  |
| Balcony          | 72 m²  |
| Parking          | Yes    |
| Cellar           | _      |
| PENB             | G      |
| Reference number | 8607   |

\* Area of the unit according to the Civil Code. The area consists of the sum total area of the entire unit bounded by perimeter walls.

Luxury two-bedroom apartment with roof terrace situated in a new residential complex, located in a revitalized waterfront area on the border of the Karlin and Libeň city quarters. Unique concept with waterfront promenade and pier with space for relaxing as well as commercial spaces with restaurant, cafe and other services. This 4th floor apartment offers an entrance hall with space for built-in wardrobes, open concept living room, dining area and kitchen with access to balcony overlooking the Vltava, 2 bedrooms, and main bathroom, guest toilet. High-specification space: wood floors (limed oak / American walnut), floor to ceiling windows, design fixtures and fittings, heated flooring and large-format tiles in bathrooms, security entry door. The purchase price is listed including cellar and VAT, parking space available but not included in price. The interior is 72,97 m<sup>2</sup>, balcony 72,41 m<sup>2</sup>. The residence has a 24-hour reception area, lift at each entrance, underground parking garage. Each apartment building has direct access to pier and marina. Location features a vibrant atmosphere with elements of industrial history and living. The Thomayerovy sady Park, Libeňský zámeček Chateau, and sport facilities (tennis courts, golf tee) are within waking distance, while the cultural scene is represented by Divadlo Pod Palmovkou Theater and the DOX Center for Contemporary Art. Metro and tram stops are a short walk from the building, excellent access to the city center and transport links. All public amenities are nearby.