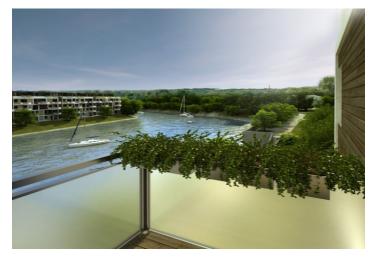

\* Area of the unit according to the Civil Code. The area consists of the sum total area of the entire unit bounded by perimeter walls.

Luxury two-bedroom apartment with roof terrace situated in a new residential complex, located in a revitalized waterfront area on the border of the Karlin and Libeň city quarters. Unique concept with waterfront promenade and pier with space for relaxing as well as commercial spaces with restaurant, cafe and other services. This 4th floor apartment offers an entrance hall with space for built-in wardrobes, open concept living room, dining area and kitchen with access to balcony overlooking the Vltava, 2 bedrooms, and main bathroom, guest toilet. High-specification space: wood floors (limed oak / American walnut), floor to ceiling windows, design fixtures and fittings, heated flooring and large-format tiles in bathrooms, security entry door. The purchase price is listed including cellar and VAT, parking space available but not included in price. The interior is 72,97 m<sup>2</sup>, balcony 72,41 m<sup>2</sup>. The residence has a 24-hour reception area, lift at each entrance, underground parking garage. Each apartment building has direct access to pier and marina. Location features a vibrant atmosphere with elements of industrial history and living. The Thomayerovy sady Park, Libeňský zámeček Chateau, and sport facilities (tennis courts, golf tee) are within waking distance, while the cultural scene is represented by Divadlo Pod Palmovkou Theater and the DOX Center for Contemporary Art. Metro and tram stops are a short walk from the building, excellent access to the city center and transport links. All public amenities are nearby.