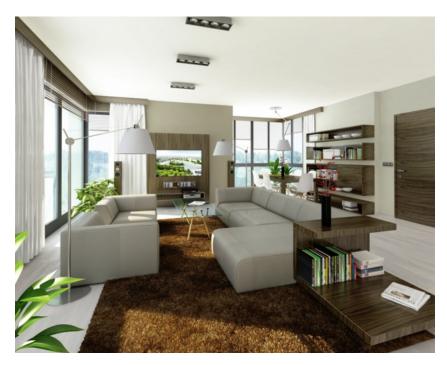

\* Area of the unit according to the Civil Code. The area consists of the sum total area of the entire unit bounded by perimeter walls.

Luxury two-bedroom apartment with roof terrace situated in a new residential complex, located in a revitalized waterfront area on the border of the Karlin and Libeň city quarters. Unique concept with waterfront promenade and pier with space for relaxing as well as commercial spaces with restaurant, cafe and other services. This 4th floor apartment offers an entrance hall with space for built-in wardrobes, open concept living room, dining area and kitchen with access to balcony overlooking the Vltava, 2 bedrooms, and main bathroom, guest toilet. High-specification space: wood floors (limed oak / American walnut), floor to ceiling windows, design fixtures and fittings, heated flooring and large-format tiles in bathrooms, security entry door. The purchase price is listed including cellar and VAT, parking space available but not included in price. The interior is 72,97 m<sup>2</sup>, balcony 72,41 m<sup>2</sup>. The residence has a 24-hour reception area, lift at each entrance, underground parking garage. Each apartment building has direct access to pier and marina. Location features a vibrant atmosphere with elements of industrial history and living. The Thomayerovy sady Park, Libeňský zámeček Chateau, and sport facilities (tennis courts, golf tee) are within waking distance, while the cultural scene is represented by Divadlo Pod Palmovkou Theater and the DOX Center for Contemporary Art. Metro and tram stops are a short walk from the building, excellent access to the city center and transport links. All public amenities are nearby.