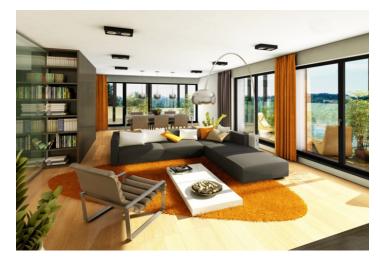

\* Area of the unit according to the Civil Code. The area consists of the sum total area of the entire unit bounded by perimeter walls.

Luxury two-bedroom apartment with roof terrace situated in a new residential complex, located in a revitalized waterfront area on the border of the Karlin and Libeň city quarters. Unique concept with waterfront promenade and pier with space for relaxing as well as commercial spaces with restaurant, cafe and other services. This 4th floor apartment offers an entrance hall with space for built-in wardrobes, open concept living room, dining area and kitchen with access to balcony overlooking the Vltava, 2 bedrooms, and main bathroom, guest toilet. High-specification space: wood floors (limed oak / American walnut), floor to ceiling windows, design fixtures and fittings, heated flooring and large-format tiles in bathrooms, security entry door. The purchase price is listed including cellar and VAT, parking space available but not included in price. The interior is 72,97 m<sup>2</sup>, balcony 72,41 m<sup>2</sup>. The residence has a 24-hour reception area, lift at each entrance, underground parking garage. Each apartment building has direct access to pier and marina. Location features a vibrant atmosphere with elements of industrial history and living. The Thomayerovy sady Park, Libeňský zámeček Chateau, and sport facilities (tennis courts, golf tee) are within waking distance, while the cultural scene is represented by Divadlo Pod Palmovkou Theater and the DOX Center for Contemporary Art. Metro and tram stops are a short walk from the building, excellent access to the city center and transport links. All public amenities are nearby.