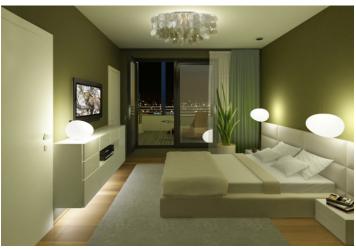

\* Area of the unit according to the Civil Code. The area consists of the sum total area of the entire unit bounded by perimeter walls.

Luxury two-bedroom apartment with roof terrace situated in a new residential complex, located in a revitalized waterfront area on the border of the Karlin and Libeň city quarters. Unique concept with waterfront promenade and pier with space for relaxing as well as commercial spaces with restaurant, cafe and other services. This 4th floor apartment offers an entrance hall with space for built-in wardrobes, open concept living room, dining area and kitchen with access to balcony overlooking the Vltava, 2 bedrooms, and main bathroom, guest toilet. High-specification space: wood floors (limed oak / American walnut), floor to ceiling windows, design fixtures and fittings, heated flooring and large-format tiles in bathrooms, security entry door. The purchase price is listed including cellar and VAT, parking space available but not included in price. The interior is 72,97 m<sup>2</sup>, balcony 72,41 m<sup>2</sup>. The residence has a 24-hour reception area, lift at each entrance, underground parking garage. Each apartment building has direct access to pier and marina. Location features a vibrant atmosphere with elements of industrial history and living. The Thomayerovy sady Park, Libeňský zámeček Chateau, and sport facilities (tennis courts, golf tee) are within waking distance, while the cultural scene is represented by Divadlo Pod Palmovkou Theater and the DOX Center for Contemporary Art. Metro and tram stops are a short walk from the building, excellent access to the city center and transport links. All public amenities are nearby.