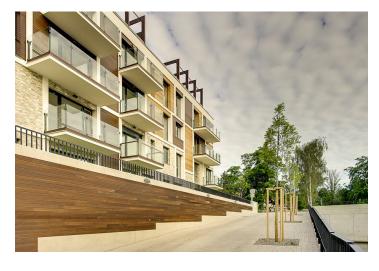

\* Area of the unit according to the Civil Code. The area consists of the sum total area of the entire unit bounded by perimeter walls.

Luxury one-bedroom apartment with balcony situated in a new residential complex, located in a revitalized waterfront area on the border of the Karlin and Libeň city quarters. Unique concept with waterfront promenade and pier with space for relaxing as well as commercial spaces with restaurant, cafe and other services. This 3rd floor apartment offers an entrance hall with space for built-in wardrobes, open concept living room, dining area and kitchen with access to balcony overlooking the Vltava, bedroom, bathroom, storage room. High-specification space: wood floors (limed oak / American walnut), floor to ceiling windows, design fixtures and fittings, heated flooring and large-format tiles in bathrooms, security entry door. The purchase price is listed including cellar and VAT, parking space available but not included in price. The interior is 58,12 m², balcony 5,77 m². The residence has a 24-hour reception area, lift at each entrance, underground parking garage. Each apartment building has direct access to pier and marina. Location features a vibrant atmosphere with elements of industrial history and living. The Thomayerovy sady Park, Libeňský zámeček Chateau, and sport facilities (tennis courts, golf tee) are within waking distance, while the cultural scene is represented by Divadlo Pod Palmovkou Theater and the DOX Center for Contemporary Art. Metro and tram stops are a short walk from the building, excellent access to the city center and transport links. All public amenities are nearby. All available apartments are open daily from 11am to 6pm.