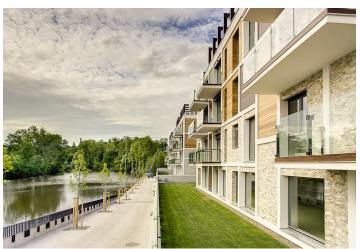

\* Area of the unit according to the Civil Code. The area consists of the sum total area of the entire unit bounded by perimeter walls.

Luxury one-bedroom apartment with balcony situated in a new residential complex, located in a revitalized waterfront area on the border of the Karlin and Libeň city quarters. Unique concept with waterfront promenade and pier with space for relaxing as well as commercial spaces with restaurant, cafe and other services. This 3rd floor apartment offers an entrance hall with space for built-in wardrobes, open concept living room, dining area and kitchen with access to balcony overlooking the Vltava, bedroom, bathroom, storage room. High-specification space: wood floors (limed oak / American walnut), floor to ceiling windows, design fixtures and fittings, heated flooring and large-format tiles in bathrooms, security entry door. The purchase price is listed including cellar and VAT, parking space available but not included in price. The interior is 58,12 m², balcony 5,77 m². The residence has a 24-hour reception area, lift at each entrance, underground parking garage. Each apartment building has direct access to pier and marina. Location features a vibrant atmosphere with elements of industrial history and living. The Thomayerovy sady Park, Libeňský zámeček Chateau, and sport facilities (tennis courts, golf tee) are within waking distance, while the cultural scene is represented by Divadlo Pod Palmovkou Theater and the DOX Center for Contemporary Art. Metro and tram stops are a short walk from the building, excellent access to the city center and transport links. All public amenities are nearby. All available apartments are open daily from 11am to 6pm.