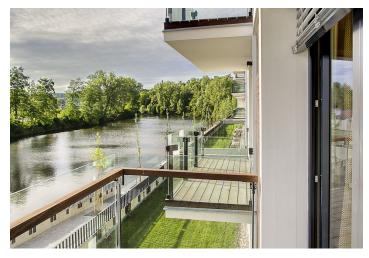

\* Area of the unit according to the Civil Code. The area consists of the sum total area of the entire unit bounded by perimeter walls.

Luxury one-bedroom apartment with balcony situated in a new residential complex, located in a revitalized waterfront area on the border of the Karlin and Libeň city quarters. Unique concept with waterfront promenade and pier with space for relaxing as well as commercial spaces with restaurant, cafe and other services. This 3rd floor apartment offers an entrance hall with space for built-in wardrobes, open concept living room, dining area and kitchen with access to balcony overlooking the Vltava, bedroom, bathroom, storage room. High-specification space: wood floors (limed oak / American walnut), floor to ceiling windows, design fixtures and fittings, heated flooring and large-format tiles in bathrooms, security entry door. The purchase price is listed including cellar and VAT, parking space available but not included in price. The interior is 58,12 m², balcony 5,77 m². The residence has a 24-hour reception area, lift at each entrance, underground parking garage. Each apartment building has direct access to pier and marina. Location features a vibrant atmosphere with elements of industrial history and living. The Thomayerovy sady Park, Libeňský zámeček Chateau, and sport facilities (tennis courts, golf tee) are within waking distance, while the cultural scene is represented by Divadlo Pod Palmovkou Theater and the DOX Center for Contemporary Art. Metro and tram stops are a short walk from the building, excellent access to the city center and transport links. All public amenities are nearby. All available apartments are open daily from 11am to 6pm.