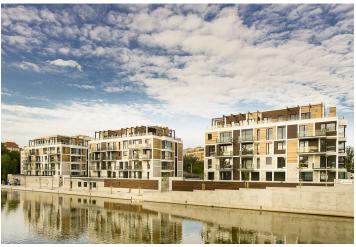

\* Area of the unit according to the Civil Code. The area consists of the sum total area of the entire unit bounded by perimeter walls.

Luxury one-bedroom apartment with balcony situated in a new residential complex, located in a revitalized waterfront area on the border of the Karlin and Libeň city quarters. Unique concept with waterfront promenade and pier with space for relaxing as well as commercial spaces with restaurant, cafe and other services. This 3rd floor apartment offers an entrance hall with space for built-in wardrobes, open concept living room, dining area and kitchen with access to balcony overlooking the Vltava, bedroom, bathroom, storage room. High-specification space: wood floors (limed oak / American walnut), floor to ceiling windows, design fixtures and fittings, heated flooring and large-format tiles in bathrooms, security entry door. The purchase price is listed including cellar and VAT, parking space available but not included in price. The interior is 58,12 m², balcony 5,77 m². The residence has a 24-hour reception area, lift at each entrance, underground parking garage. Each apartment building has direct access to pier and marina. Location features a vibrant atmosphere with elements of industrial history and living. The Thomayerovy sady Park, Libeňský zámeček Chateau, and sport facilities (tennis courts, golf tee) are within waking distance, while the cultural scene is represented by Divadlo Pod Palmovkou Theater and the DOX Center for Contemporary Art. Metro and tram stops are a short walk from the building, excellent access to the city center and transport links. All public amenities are nearby. All available apartments are open daily from 11am to 6pm.