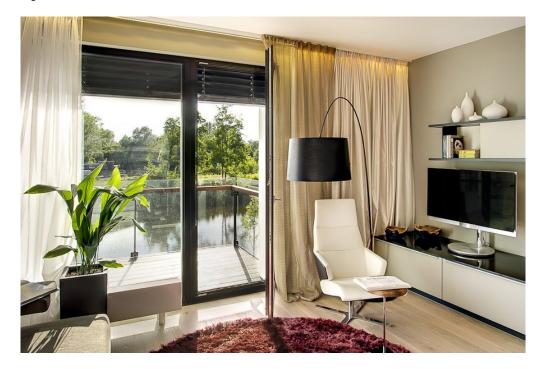

\* Area of the unit according to the Civil Code. The area consists of the sum total area of the entire unit bounded by perimeter walls.

Luxury one-bedroom apartment with balcony situated in a new residential complex, located in a revitalized waterfront area on the border of the Karlin and Libeň city quarters. Unique concept with waterfront promenade and pier with space for relaxing as well as commercial spaces with restaurant, cafe and other services. This 3rd floor apartment offers an entrance hall with space for built-in wardrobes, open concept living room, dining area and kitchen with access to balcony overlooking the Vltava, bedroom, bathroom, storage room. High-specification space: wood floors (limed oak / American walnut), floor to ceiling windows, design fixtures and fittings, heated flooring and large-format tiles in bathrooms, security entry door. The purchase price is listed including cellar and VAT, parking space available but not included in price. The interior is 58,12 m², balcony 5,77 m². The residence has a 24-hour reception area, lift at each entrance, underground parking garage. Each apartment building has direct access to pier and marina. Location features a vibrant atmosphere with elements of industrial history and living. The Thomayerovy sady Park, Libeňský zámeček Chateau, and sport facilities (tennis courts, golf tee) are within waking distance, while the cultural scene is represented by Divadlo Pod Palmovkou Theater and the DOX Center for Contemporary Art. Metro and tram stops are a short walk from the building, excellent access to the city center and transport links. All public amenities are nearby. All available apartments are open daily from 11am to 6pm.