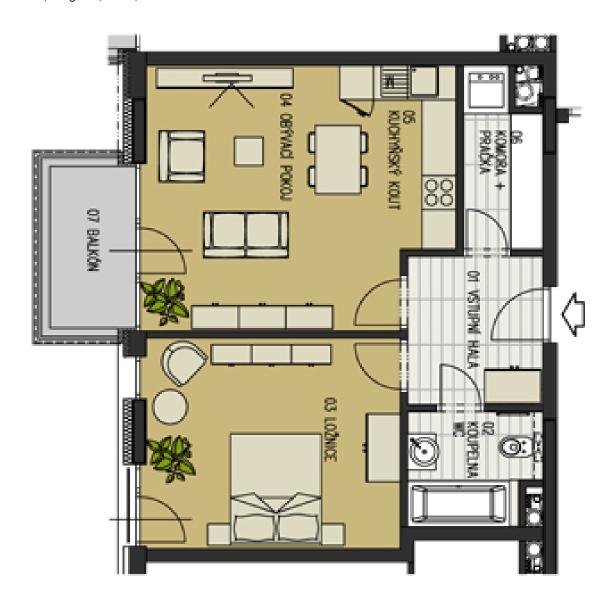

## € 219 344 I CZK 5 420 000

58 m², Prague 8, Libeň, Voctářova

| Total area       | 64 m² |
|------------------|-------|
| Floor area*      | 58 m² |
| Balcony          | 6 m²  |
| Parking          | Yes   |
| Garage           | Yes   |
| Cellar           | Yes   |
| PENB             | G     |
| Reference number | 8609  |

\* Area of the unit according to the Civil Code. The area consists of the sum total area of the entire unit bounded by perimeter walls.

Luxury one-bedroom apartment with balcony situated in a new residential complex, located in a revitalized waterfront area on the border of the Karlin and Libeň city quarters. Unique concept with waterfront promenade and pier with space for relaxing as well as commercial spaces with restaurant, cafe and other services. This 3rd floor apartment offers an entrance hall with space for built-in wardrobes, open concept living room, dining area and kitchen with access to balcony overlooking the Vltava, bedroom, bathroom, storage room. High-specification space: wood floors (limed oak / American walnut), floor to ceiling windows, design fixtures and fittings, heated flooring and large-format tiles in bathrooms, security entry door. The purchase price is listed including cellar and VAT, parking space available but not included in price. The interior is 58,12 m², balcony 5,77 m². The residence has a 24-hour reception area, lift at each entrance, underground parking garage. Each apartment building has direct access to pier and marina. Location features a vibrant atmosphere with elements of industrial history and living. The Thomayerovy sady Park, Libeňský zámeček Chateau, and sport facilities (tennis courts, golf tee) are within waking distance, while the cultural scene is represented by Divadlo Pod Palmovkou Theater and the DOX Center for Contemporary Art. Metro and tram stops are a short walk from the building, excellent access to the city center and transport links. All public amenities are nearby. All available apartments are open daily from 11am to 6pm.