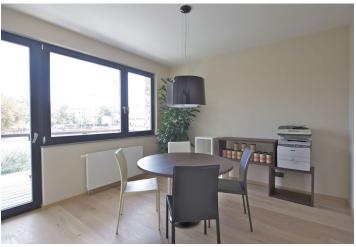

\* Area of the unit according to the Civil Code. The area consists of the sum total area of the entire unit bounded by perimeter walls.

Luxury one-bedroom apartment with roof terrace situated in a new residential complex, located in a revitalized waterfront area on the border of the Karlin and Libeň city quarters. Unique concept with waterfront promenade and pier with space for relaxing as well as commercial spaces with restaurant, cafe and other services. This 1st floor apartment offers an entrance hall with space for built-in wardrobes, open concept living room, dining area and kitchen with access to balcony overlooking the Vltava, bedroom, bathroom. High-specification space: wood floors (limed oak / American walnut), floor to ceiling windows, design fixtures and fittings, heated flooring and large-format tiles in bathrooms, security entry door. The purchase price is listed including cellar and VAT, parking space available but not included in price. The interior is 54,55 m<sup>2</sup>, balcony 5,66 m<sup>2</sup>. The residence has a 24-hour reception area, lift at each entrance, underground parking garage. Each apartment building has direct access to pier and marina. Location features a vibrant atmosphere with elements of industrial history and living. The Thomayerovy sady Park, Libeňský zámeček Chateau, and sport facilities (tennis courts, golf tee) are within waking distance, while the cultural scene is represented by Divadlo Pod Palmovkou Theater and the DOX Center for Contemporary Art. Metro and tram stops are a short walk from the building, excellent access to the city center and transport links. All public amenities are nearby. All available apartments are open daily from 11am to 6pm.