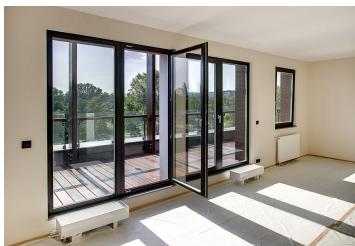

\* Area of the unit according to the Civil Code. The area consists of the sum total area of the entire unit bounded by perimeter walls.

Luxury one-bedroom apartment with roof terrace situated in a new residential complex, located in a revitalized waterfront area on the border of the Karlin and Libeň city quarters. Unique concept with waterfront promenade and pier with space for relaxing as well as commercial spaces with restaurant, cafe and other services. This 1st floor apartment offers an entrance hall with space for built-in wardrobes, open concept living room, dining area and kitchen with access to balcony overlooking the Vltava, bedroom, bathroom. High-specification space: wood floors (limed oak / American walnut), floor to ceiling windows, design fixtures and fittings, heated flooring and large-format tiles in bathrooms, security entry door. The purchase price is listed including cellar and VAT, parking space available but not included in price. The interior is 54,55 m<sup>2</sup>, balcony 5,66 m<sup>2</sup>. The residence has a 24-hour reception area, lift at each entrance, underground parking garage. Each apartment building has direct access to pier and marina. Location features a vibrant atmosphere with elements of industrial history and living. The Thomayerovy sady Park, Libeňský zámeček Chateau, and sport facilities (tennis courts, golf tee) are within waking distance, while the cultural scene is represented by Divadlo Pod Palmovkou Theater and the DOX Center for Contemporary Art. Metro and tram stops are a short walk from the building, excellent access to the city center and transport links. All public amenities are nearby. All available apartments are open daily from 11am to 6pm.