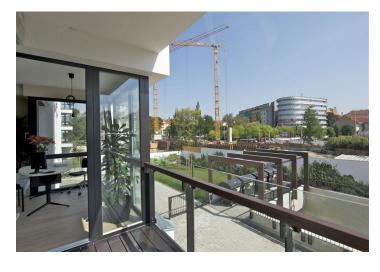

\* Area of the unit according to the Civil Code. The area consists of the sum total area of the entire unit bounded by perimeter walls.

Luxury one-bedroom apartment with roof terrace situated in a new residential complex, located in a revitalized waterfront area on the border of the Karlin and Libeň city quarters. Unique concept with waterfront promenade and pier with space for relaxing as well as commercial spaces with restaurant, cafe and other services. This 1st floor apartment offers an entrance hall with space for built-in wardrobes, open concept living room, dining area and kitchen with access to balcony overlooking the Vltava, bedroom, bathroom. High-specification space: wood floors (limed oak / American walnut), floor to ceiling windows, design fixtures and fittings, heated flooring and large-format tiles in bathrooms, security entry door. The purchase price is listed including cellar and VAT, parking space available but not included in price. The interior is 54,55 m<sup>2</sup>, balcony 5,66 m<sup>2</sup>. The residence has a 24-hour reception area, lift at each entrance, underground parking garage. Each apartment building has direct access to pier and marina. Location features a vibrant atmosphere with elements of industrial history and living. The Thomayerovy sady Park, Libeňský zámeček Chateau, and sport facilities (tennis courts, golf tee) are within waking distance, while the cultural scene is represented by Divadlo Pod Palmovkou Theater and the DOX Center for Contemporary Art. Metro and tram stops are a short walk from the building, excellent access to the city center and transport links. All public amenities are nearby. All available apartments are open daily from 11am to 6pm.