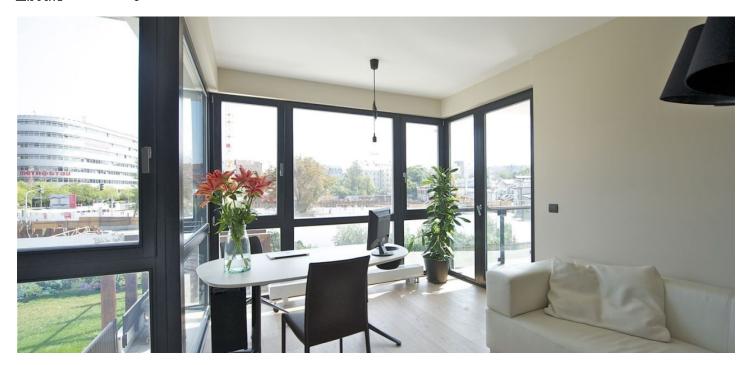

\* Area of the unit according to the Civil Code. The area consists of the sum total area of the entire unit bounded by perimeter walls.

Luxury one-bedroom apartment with roof terrace situated in a new residential complex, located in a revitalized waterfront area on the border of the Karlin and Libeň city quarters. Unique concept with waterfront promenade and pier with space for relaxing as well as commercial spaces with restaurant, cafe and other services. This 1st floor apartment offers an entrance hall with space for built-in wardrobes, open concept living room, dining area and kitchen with access to balcony overlooking the Vltava, bedroom, bathroom. High-specification space: wood floors (limed oak / American walnut), floor to ceiling windows, design fixtures and fittings, heated flooring and large-format tiles in bathrooms, security entry door. The purchase price is listed including cellar and VAT, parking space available but not included in price. The interior is 54,55 m<sup>2</sup>, balcony 5,66 m<sup>2</sup>. The residence has a 24-hour reception area, lift at each entrance, underground parking garage. Each apartment building has direct access to pier and marina. Location features a vibrant atmosphere with elements of industrial history and living. The Thomayerovy sady Park, Libeňský zámeček Chateau, and sport facilities (tennis courts, golf tee) are within waking distance, while the cultural scene is represented by Divadlo Pod Palmovkou Theater and the DOX Center for Contemporary Art. Metro and tram stops are a short walk from the building, excellent access to the city center and transport links. All public amenities are nearby. All available apartments are open daily from 11am to 6pm.