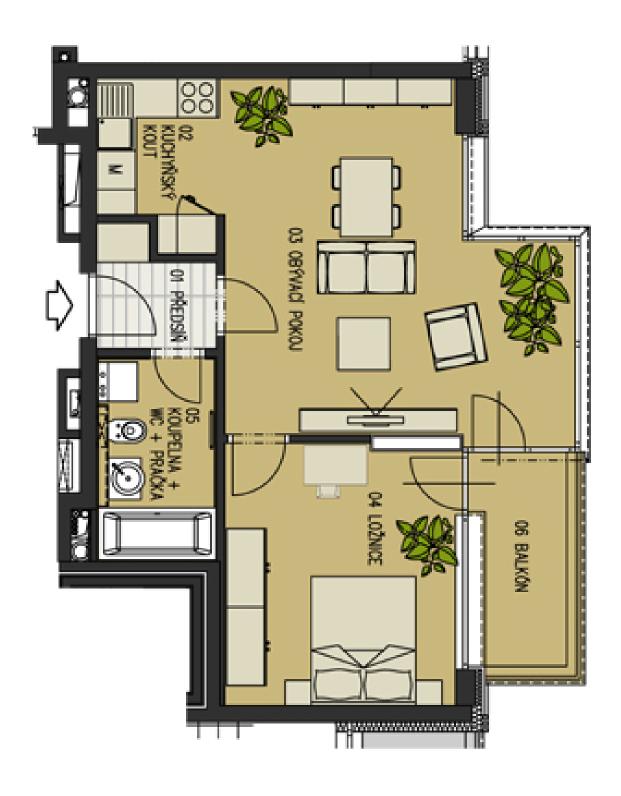

## € 184 382 I CZK 4 557 000

54 m², Prague 8, Libeň, Voctářova

| Total area       | 60 m² |
|------------------|-------|
| Floor area*      | 54 m² |
| Balcony          | 6 m²  |
| Parking          | Yes   |
| Garage           | Yes   |
| Cellar           | Yes   |
| PENB             | G     |
| Reference number | 8612  |

\* Area of the unit according to the Civil Code. The area consists of the sum total area of the entire unit bounded by perimeter walls.

Luxury one-bedroom apartment with roof terrace situated in a new residential complex, located in a revitalized waterfront area on the border of the Karlin and Libeň city quarters. Unique concept with waterfront promenade and pier with space for relaxing as well as commercial spaces with restaurant, cafe and other services. This 1st floor apartment offers an entrance hall with space for built-in wardrobes, open concept living room, dining area and kitchen with access to balcony overlooking the Vltava, bedroom, bathroom. High-specification space: wood floors (limed oak / American walnut), floor to ceiling windows, design fixtures and fittings, heated flooring and large-format tiles in bathrooms, security entry door. The purchase price is listed including cellar and VAT, parking space available but not included in price. The interior is 54,55 m<sup>2</sup>, balcony 5,66 m<sup>2</sup>. The residence has a 24-hour reception area, lift at each entrance, underground parking garage. Each apartment building has direct access to pier and marina. Location features a vibrant atmosphere with elements of industrial history and living. The Thomayerovy sady Park, Libeňský zámeček Chateau, and sport facilities (tennis courts, golf tee) are within waking distance, while the cultural scene is represented by Divadlo Pod Palmovkou Theater and the DOX Center for Contemporary Art. Metro and tram stops are a short walk from the building, excellent access to the city center and transport links. All public amenities are nearby. All available apartments are open daily from 11am to 6pm.