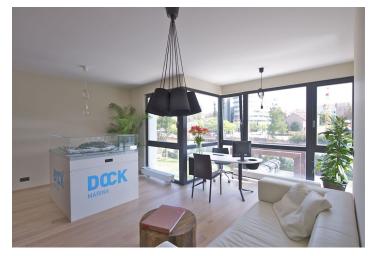

\* Area of the unit according to the Civil Code. The area consists of the sum total area of the entire unit bounded by perimeter walls.

Luxury one-bedroom apartment with roof terrace situated in a new residential complex, located in a revitalized waterfront area on the border of the Karlin and Libeň city quarters. Unique concept with waterfront promenade and pier with space for relaxing as well as commercial spaces with restaurant, cafe and other services. This 1st floor apartment offers an entrance hall with space for built-in wardrobes, open concept living room, dining area and kitchen with access to balcony overlooking the Vltava, bedroom, bathroom. High-specification space: wood floors (limed oak / American walnut), floor to ceiling windows, design fixtures and fittings, heated flooring and large-format tiles in bathrooms, security entry door. The purchase price is listed including cellar and VAT, parking space available but not included in price. The interior is 54,55 m<sup>2</sup>, balcony 5,66 m<sup>2</sup>. The residence has a 24-hour reception area, lift at each entrance, underground parking garage. Each apartment building has direct access to pier and marina. Location features a vibrant atmosphere with elements of industrial history and living. The Thomayerovy sady Park, Libeňský zámeček Chateau, and sport facilities (tennis courts, golf tee) are within waking distance, while the cultural scene is represented by Divadlo Pod Palmovkou Theater and the DOX Center for Contemporary Art. Metro and tram stops are a short walk from the building, excellent access to the city center and transport links. All public amenities are nearby. All available apartments are open daily from 11am to 6pm.