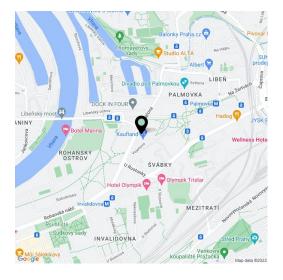

The residence has a 24-hour reception area, lift at each entrance, underground parking garage. Each apartment building has direct access to pier and marina.

Location features a vibrant atmosphere with elements of industrial history and living. The Thomayerovy sady Park, Libeňský zámeček Chateau, and sport facilities (tennis courts, golf tee) are within waking distance, while the cultural scene is represented by Divadlo Pod Palmovkou Theater and the DOX Center for Contemporary Art. Metro and tram stops are a short walk from the building, excellent access to the city center and transport links. All public amenities are nearby.