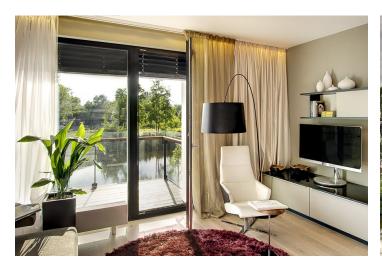

This 1st floor apartment offers an entrance hall with space for built-in wardrobes, open concept living room, dining area and kitchen with access to balcony overlooking the Vltava, bedroom, bathroom. High-specification space: wood floors (limed oak / American walnut), floor to ceiling windows, design fixtures and fittings, heated flooring and large-format tiles in bathrooms, security entry door. The purchase price is listed including cellar and VAT, parking space available but not included in price. The interior is 49,03 m², loggia 4,83 m².