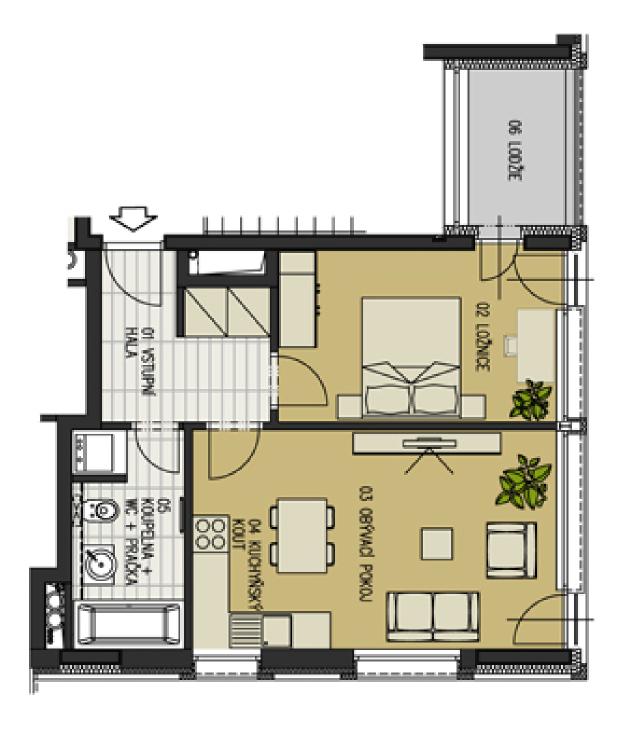

## € 177 804 I CZK 4 446 000

49 m², Prague 8, Libeň, Voctářova

| Total area       | 54 m² |
|------------------|-------|
| Floor area*      | 49 m² |
| Balcony          | 5 m²  |
| Parking          | Yes   |
| Garage           | Yes   |
| Cellar           | Yes   |
| PENB             | G     |
| Reference number | 8613  |

This 1st floor apartment offers an entrance hall with space for built-in wardrobes, open concept living room, dining area and kitchen with access to balcony overlooking the Vltava, bedroom, bathroom. High-specification space: wood floors (limed oak / American walnut), floor to ceiling windows, design fixtures and fittings, heated flooring and large-format tiles in bathrooms, security entry door. The purchase price is listed including cellar and VAT, parking space available but not included in price. The interior is 49,03 m², loggia 4,83 m².