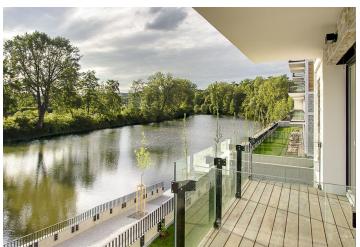

This 1st floor apartment offers an entrance hall with space for built-in wardrobes, open concept living room, dining area and kitchen with access to balcony overlooking the Vltava, bedroom, bathroom. High-specification space: wood floors (limed oak / American walnut), floor to ceiling windows, design fixtures and fittings, heated flooring and large-format tiles in bathrooms, security entry door. The purchase price is listed including cellar and VAT, parking space available but not included in price. The interior is 49,03 m², loggia 4,83 m².

The residence has a 24-hour reception area, lift at each entrance, underground parking garage. Each apartment building has direct access to pier and marina.

Location features a vibrant atmosphere with elements of industrial history and living. The Thomayerovy sady Park, Libeňský zámeček Chateau, and sport facilities (tennis courts, golf tee) are within waking distance, while the cultural scene is represented by Divadlo Pod Palmovkou Theater and the DOX Center for Contemporary Art. Metro and tram stops are a short walk from the building, excellent access to the city center and transport links. All public amenities are nearby.