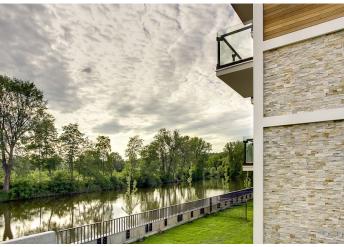

This 1st floor apartment offers an entrance hall with space for built-in wardrobes, open concept living room, dining area and kitchen with access to balcony overlooking the Vltava, bedroom, bathroom. High-specification space: wood floors (limed oak / American walnut), floor to ceiling windows, design fixtures and fittings, heated flooring and large-format tiles in bathrooms, security entry door. The purchase price is listed including cellar and VAT, parking space available but not included in price. The interior is 49,03 m², loggia 4,83 m².

The residence has a 24-hour reception area, lift at each entrance, underground parking garage. Each apartment building has direct access to pier and marina.

Location features a vibrant atmosphere with elements of industrial history and living. The Thomayerovy sady Park, Libeňský zámeček Chateau, and sport facilities (tennis courts, golf tee) are within waking distance, while the cultural scene is represented by Divadlo Pod Palmovkou Theater and the DOX Center for Contemporary Art. Metro and tram stops are a short walk from the building, excellent access to the city center and transport links. All public amenities are nearby.