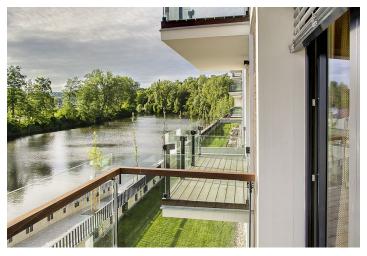

This 1st floor apartment offers an entrance hall with space for built-in wardrobes, open concept living room, dining area and kitchen with access to balcony overlooking the Vltava, bedroom, bathroom. High-specification space: wood floors (limed oak / American walnut), floor to ceiling windows, design fixtures and fittings, heated flooring and large-format tiles in bathrooms, security entry door. The purchase price is listed including cellar and VAT, parking space available but not included in price. The interior is 49,03 m², loggia 4,83 m².

The residence has a 24-hour reception area, lift at each entrance, underground parking garage. Each apartment building has direct access to pier and marina.

Location features a vibrant atmosphere with elements of industrial history and living. The Thomayerovy sady Park, Libeňský zámeček Chateau, and sport facilities (tennis courts, golf tee) are within waking distance, while the cultural scene is represented by Divadlo Pod Palmovkou Theater and the DOX Center for Contemporary Art. Metro and tram stops are a short walk from the building, excellent access to the city center and transport links. All public amenities are nearby.