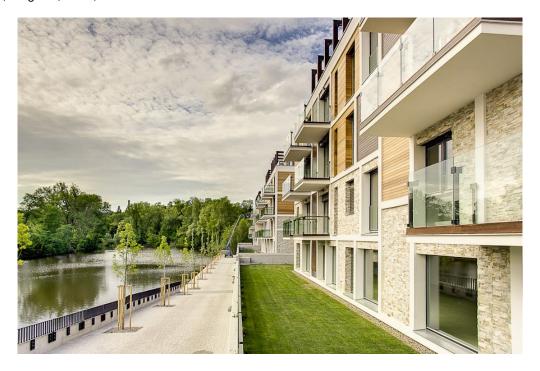

\* Area of the unit according to the Civil Code. The area consists of the sum total area of the entire unit bounded by perimeter walls.

Luxury one-bedroom apartment with loggia situated in a new residential complex, located in a revitalized waterfront area on the border of the Karlin and Libeň city quarters. Unique concept with waterfront promenade and pier with space for relaxing as well as commercial spaces with restaurant, cafe and other services.

The residence has a 24-hour reception area, lift at each entrance, underground parking garage. Each apartment building has direct access to pier and marina.

Location features a vibrant atmosphere with elements of industrial history and living. The Thomayerovy sady Park, Libeňský zámeček Chateau, and sport facilities (tennis courts, golf tee) are within waking distance, while the cultural scene is represented by Divadlo Pod Palmovkou Theater and the DOX Center for Contemporary Art. Metro and tram stops are a short walk from the building, excellent access to the city center and transport links. All public amenities are nearby.