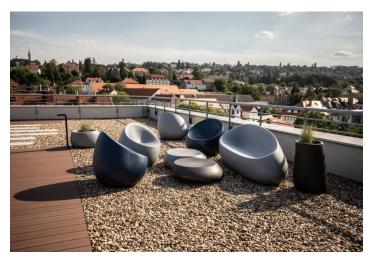

Office space for lease on the 4th floor with a private terrace (254 sq. m) situated in an administrative complex consists of two buildings with. Building is located near a major summer house and offers a range of services, such as a restaurant, cafe and fitness. There is also a shared terrace for relaxing.