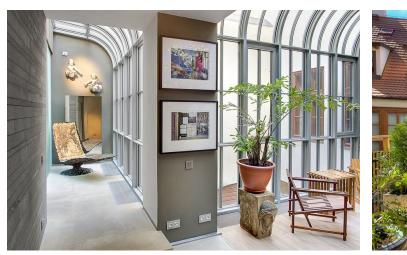

\* Area of the unit according to the Civil Code. The area consists of the sum total area of the entire unit bounded by perimeter walls.

Exclusive apartment in an exclusive location, a unique rental opportunity for the most discriminating clients. This stylish 2-bedroom 2-bathroom apartment with a 65 m<sup>2</sup> terrace was designed by the renown Czech architect Barbora Škorpilová, featuring a fresh combination of elegant original design, extraordinary details and luxurious materials. Located in a vibrant area in the picturesque Malá Strana neighborhood, within walking distance of such historic sights as the Prague Castle, Charles Bridge and the Old Town Square, yet very private and quiet. The interior includes a large living room with a study area and a small kitchenette, fully fitted kitchen with pantry, dining room with access to the terrace, winter garden, "in-between room", and two bedrooms with en-suite bathrooms and built-in wardrobes. The apartment comes fully furnished including original paintings and artwork. Wood floors, built-in storage, gas boiler, video entry phone. First floor with no lift in a fully refurbished historic building with meticulously preserved original features. Common building charges CZK 412/person/month. Utilities are billed separately based on consumption.