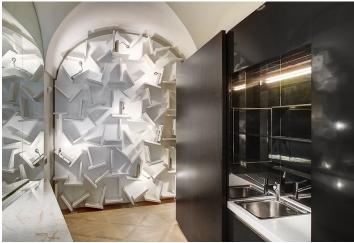

\* Area of the unit according to the Civil Code. The area consists of the sum total area of the entire unit bounded by perimeter walls.

Exclusive apartment in an exclusive location, a unique rental opportunity for the most discriminating clients. This stylish 2-bedroom 2-bathroom apartment with a 65 m<sup>2</sup> terrace was designed by the renown Czech architect Barbora Škorpilová, featuring a fresh combination of elegant original design, extraordinary details and luxurious materials. Located in a vibrant area in the picturesque Malá Strana neighborhood, within walking distance of such historic sights as the Prague Castle, Charles Bridge and the Old Town Square, yet very private and quiet. The interior includes a large living room with a study area and a small kitchenette, fully fitted kitchen with pantry, dining room with access to the terrace, winter garden, "in-between room", and two bedrooms with en-suite bathrooms and built-in wardrobes. The apartment comes fully furnished including original paintings and artwork. Wood floors, built-in storage, gas boiler, video entry phone. First floor with no lift in a fully refurbished historic building with meticulously preserved original features. Common building charges CZK 412/person/month. Utilities are billed separately based on consumption.