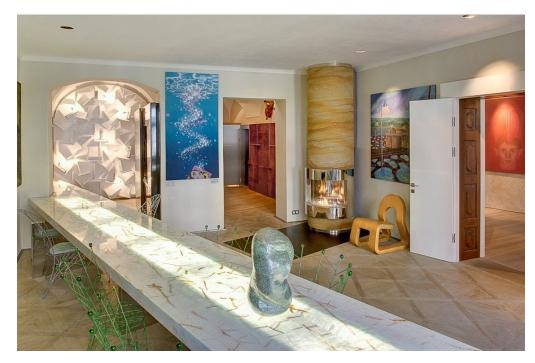

\* Area of the unit according to the Civil Code. The area consists of the sum total area of the entire unit bounded by perimeter walls.

Exclusive apartment in an exclusive location, a unique rental opportunity for the most discriminating clients. This stylish 2-bedroom 2-bathroom apartment with a 65 m<sup>2</sup> terrace was designed by the renown Czech architect Barbora Škorpilová, featuring a fresh combination of elegant original design, extraordinary details and luxurious materials. Located in a vibrant area in the picturesque Malá Strana neighborhood, within walking distance of such historic sights as the Prague Castle, Charles Bridge and the Old Town Square, yet very private and quiet. The interior includes a large living room with a study area and a small kitchenette, fully fitted kitchen with pantry, dining room with access to the terrace, winter garden, "in-between room", and two bedrooms with en-suite bathrooms and built-in wardrobes. The apartment comes fully furnished including original paintings and artwork. Wood floors, built-in storage, gas boiler, video entry phone. First floor with no lift in a fully refurbished historic building with meticulously preserved original features. Common building charges CZK 412/person/month. Utilities are billed separately based on consumption.