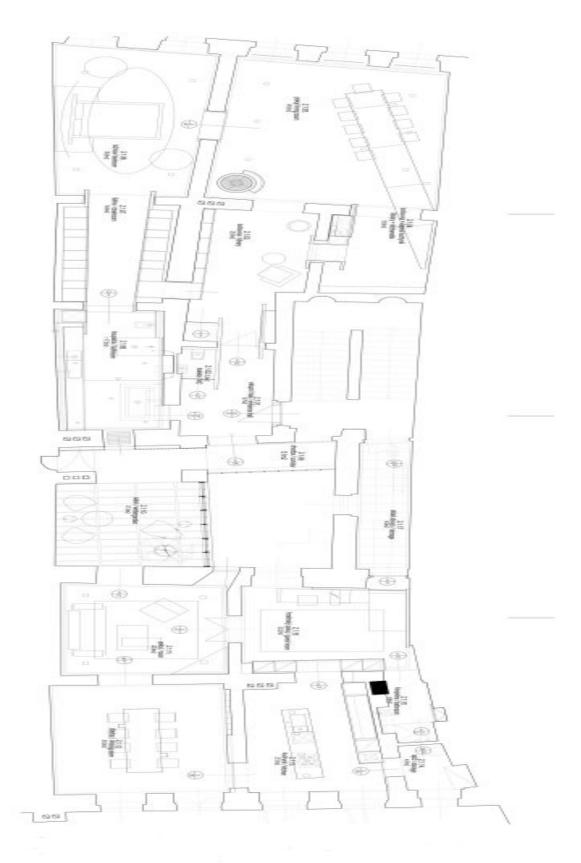

\* Area of the unit according to the Civil Code. The area consists of the sum total area of the entire unit bounded by perimeter walls.

Exclusive apartment in an exclusive location, a unique rental opportunity for the most discriminating clients. This stylish 2-bedroom 2-bathroom apartment with a 65 m<sup>2</sup> terrace was designed by the renown Czech architect Barbora Škorpilová, featuring a fresh combination of elegant original design, extraordinary details and luxurious materials. Located in a vibrant area in the picturesque Malá Strana neighborhood, within walking distance of such historic sights as the Prague Castle, Charles Bridge and the Old Town Square, yet very private and quiet. The interior includes a large living room with a study area and a small kitchenette, fully fitted kitchen with pantry, dining room with access to the terrace, winter garden, "in-between room", and two bedrooms with en-suite bathrooms and built-in wardrobes. The apartment comes fully furnished including original paintings and artwork. Wood floors, built-in storage, gas boiler, video entry phone. First floor with no lift in a fully refurbished historic building with meticulously preserved original features. Common building charges CZK 412/person/month. Utilities are billed separately based on consumption.