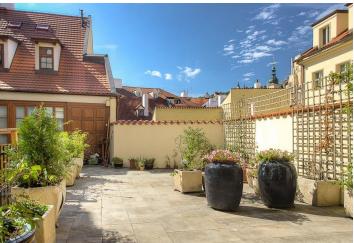

\* Area of the unit according to the Civil Code. The area consists of the sum total area of the entire unit bounded by perimeter walls.

Exclusive apartment in an exclusive location, a unique rental opportunity for the most discriminating clients. This stylish 2-bedroom 2-bathroom apartment with a 65 m<sup>2</sup> terrace was designed by the renown Czech architect Barbora Škorpilová, featuring a fresh combination of elegant original design, extraordinary details and luxurious materials. Located in a vibrant area in the picturesque Malá Strana neighborhood, within walking distance of such historic sights as the Prague Castle, Charles Bridge and the Old Town Square, yet very private and quiet. The interior includes a large living room with a study area and a small kitchenette, fully fitted kitchen with pantry, dining room with access to the terrace, winter garden, "in-between room", and two bedrooms with en-suite bathrooms and built-in wardrobes. The apartment comes fully furnished including original paintings and artwork. Wood floors, built-in storage, gas boiler, video entry phone. First floor with no lift in a fully refurbished historic building with meticulously preserved original features. Common building charges CZK 412/person/month. Utilities are billed separately based on consumption.