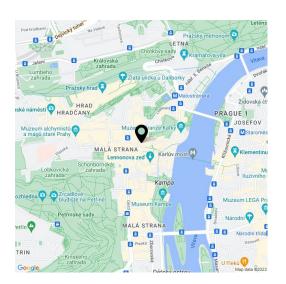

# Apartment Two-bedroom (3+1)

290 m², Prague 1, Malá Strana, Mostecká

\* Area of the unit according to the Civil Code. The area consists of the sum total area of the entire unit bounded by perimeter walls.

Exclusive apartment in an exclusive location, a unique rental opportunity for the most discriminating clients. This stylish 2-bedroom 2-bathroom apartment with a 65 m<sup>2</sup> terrace was designed by the renown Czech architect Barbora Škorpilová, featuring a fresh combination of elegant original design, extraordinary details and luxurious materials. Located in a vibrant area in the picturesque Malá Strana neighborhood, within walking distance of such historic sights as the Prague Castle, Charles Bridge and the Old Town Square, yet very private and quiet. The interior includes a large living room with a study area and a small kitchenette, fully fitted kitchen with pantry, dining room with access to the terrace, winter garden, "in-between room", and two bedrooms with en-suite bathrooms and built-in wardrobes. The apartment comes fully furnished including original paintings and artwork. Wood floors, built-in storage, gas boiler, video entry phone. First floor with no lift in a fully refurbished historic building with meticulously preserved original features. Common building charges CZK 412/person/month. Utilities are billed separately based on consumption.