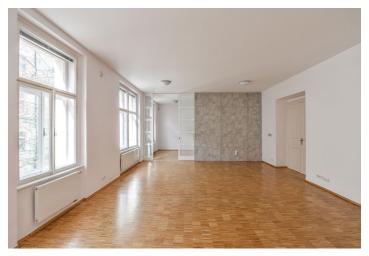

\* Area of the unit according to the Civil Code. The area consists of the sum total area of the entire unit bounded by perimeter walls.

This spacious apartment with high ceilings and a practical layout is situated on the 2nd floor of a renovated brick building with elegant common areas and a new elevator. The house is located on a side street in an attractive location close to Náměstí Míru Square.

The generously apportioned layout consists of a **southwest-facing** living room, a kitchen with a dining area separated from the living room by a sliding door, 2 bedrooms with **windows facing a quiet courtyard**, a large entrance hall, a bathroom (2 sinks, a bathtub, a toilet, a bidet), a guest toilet, and a **cloakroom**.

The facilities include **wooden floors** (mosaic parquet), heated tiles in the bathroom, **casement windows**, **original cassette doors**, high ceilings (cardboard ceiling in the hall), built-in wardrobes, a kitchen with built-in appliances, and security equipment. Heating is by a Junkers gas boiler.