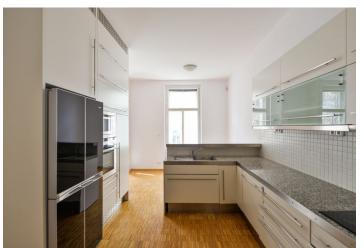

The generously apportioned layout consists of a **southwest-facing** living room, a kitchen with a dining area separated from the living room by a sliding door, 2 bedrooms with **windows facing a quiet courtyard**, a large entrance hall, a bathroom (2 sinks, a bathtub, a toilet, a bidet), a guest toilet, and a **cloakroom**.

The facilities include **wooden floors** (mosaic parquet), heated tiles in the bathroom, **casement windows**, **original cassette doors**, high ceilings (cardboard ceiling in the hall), built-in wardrobes, a kitchen with built-in appliances, and security equipment. Heating is by a Junkers gas boiler.