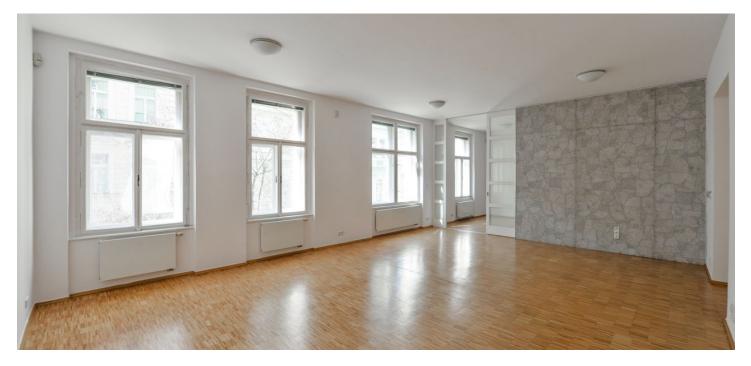

\* Area of the unit according to the Civil Code. The area consists of the sum total area of the entire unit bounded by perimeter walls.

This spacious apartment with high ceilings and a practical layout is situated on the 2nd floor of a renovated brick building with elegant common areas and a new elevator. The house is located on a side street in an attractive location close to Náměstí Míru Square.

The generously apportioned layout consists of a **southwest-facing** living room, a kitchen with a dining area separated from the living room by a sliding door, 2 bedrooms with **windows facing a quiet courtyard**, a large entrance hall, a bathroom (2 sinks, a bathtub, a toilet, a bidet), a guest toilet, and a **cloakroom**.

The facilities include **wooden floors** (mosaic parquet), heated tiles in the bathroom, **casement windows**, **original cassette doors**, high ceilings (cardboard ceiling in the hall), built-in wardrobes, a kitchen with built-in appliances, and security equipment. Heating is by a Junkers gas boiler.