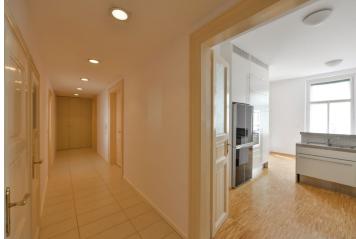

\* Area of the unit according to the Civil Code. The area consists of the sum total area of the entire unit bounded by perimeter walls.

This spacious apartment with high ceilings and a practical layout is situated on the 2nd floor of a renovated brick building with elegant common areas and a new elevator. The house is located on a side street in an attractive location close to Náměstí Míru Square.

The generously apportioned layout consists of a **southwest-facing** living room, a kitchen with a dining area separated from the living room by a sliding door, 2 bedrooms with **windows facing a quiet courtyard**, a large entrance hall, a bathroom (2 sinks, a bathtub, a toilet, a bidet), a guest toilet, and a **cloakroom**.

The facilities include **wooden floors** (mosaic parquet), heated tiles in the bathroom, **casement windows**, **original cassette doors**, high ceilings (cardboard ceiling in the hall), built-in wardrobes, a kitchen with built-in appliances, and security equipment. Heating is by a Junkers gas boiler.