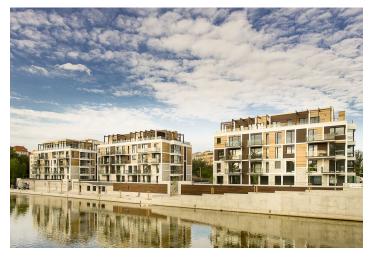

\* Area of the unit according to the Civil Code. The area consists of the sum total area of the entire unit bounded by perimeter walls.

Luxury three-bedroom apartment with roof terrace situated in a new residential complex, located in a revitalized waterfront area on the border of the Karlin and Libeň city quarters. Unique concept with waterfront promenade and pier with space for relaxing as well as commercial spaces with restaurant, cafe and other services. This 2nd floor apartment offers an entrance hall with space for built-in wardrobes, open concept living room, dining area and kitchen with access to balcony overlooking the Vltava, 3 bedrooms, and main bathroom, guest toilet. High-specification space: wood floors (limed oak / American walnut), floor to ceiling windows, design fixtures and fittings, heated flooring and large-format tiles in bathrooms, security entry door. The purchase price is listed including cellar and VAT, parking space available but not included in price. The interior is 101,4 m², balcony 6,1 m<sup>2</sup>. The residence has a 24-hour reception area, lift at each entrance, underground parking garage. Each apartment building has direct access to pier and marina. Location features a vibrant atmosphere with elements of industrial history and living. The Thomayerovy sady Park, Libeňský zámeček Chateau, and sport facilities (tennis courts, golf tee) are within waking distance, while the cultural scene is represented by Divadlo Pod Palmovkou Theater and the DOX Center for Contemporary Art. Metro and tram stops are a short walk from the building, excellent access to the city center and transport links. All public amenities are nearby.