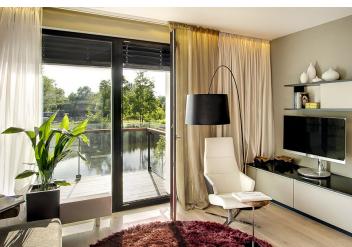

\* Area of the unit according to the Civil Code. The area consists of the sum total area of the entire unit bounded by perimeter walls.

Luxury three-bedroom apartment with roof terrace situated in a new residential complex, located in a revitalized waterfront area on the border of the Karlin and Libeň city quarters. Unique concept with waterfront promenade and pier with space for relaxing as well as commercial spaces with restaurant, cafe and other services. This 2nd floor apartment offers an entrance hall with space for built-in wardrobes, open concept living room, dining area and kitchen with access to balcony overlooking the Vltava, 3 bedrooms, and main bathroom, guest toilet. High-specification space: wood floors (limed oak / American walnut), floor to ceiling windows, design fixtures and fittings, heated flooring and large-format tiles in bathrooms, security entry door. The purchase price is listed including cellar and VAT, parking space available but not included in price. The interior is 101,4 m², balcony 6,1 m<sup>2</sup>. The residence has a 24-hour reception area, lift at each entrance, underground parking garage. Each apartment building has direct access to pier and marina. Location features a vibrant atmosphere with elements of industrial history and living. The Thomayerovy sady Park, Libeňský zámeček Chateau, and sport facilities (tennis courts, golf tee) are within waking distance, while the cultural scene is represented by Divadlo Pod Palmovkou Theater and the DOX Center for Contemporary Art. Metro and tram stops are a short walk from the building, excellent access to the city center and transport links. All public amenities are nearby.