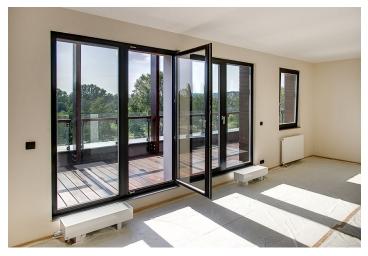

\* Area of the unit according to the Civil Code. The area consists of the sum total area of the entire unit bounded by perimeter walls.

Luxury three-bedroom apartment with roof terrace situated in a new residential complex, located in a revitalized waterfront area on the border of the Karlin and Libeň city quarters. Unique concept with waterfront promenade and pier with space for relaxing as well as commercial spaces with restaurant, cafe and other services. This 2nd floor apartment offers an entrance hall with space for built-in wardrobes, open concept living room, dining area and kitchen with access to balcony overlooking the Vltava, 3 bedrooms, and main bathroom, guest toilet. High-specification space: wood floors (limed oak / American walnut), floor to ceiling windows, design fixtures and fittings, heated flooring and large-format tiles in bathrooms, security entry door. The purchase price is listed including cellar and VAT, parking space available but not included in price. The interior is 101,4 m², balcony 6,1 m<sup>2</sup>. The residence has a 24-hour reception area, lift at each entrance, underground parking garage. Each apartment building has direct access to pier and marina. Location features a vibrant atmosphere with elements of industrial history and living. The Thomayerovy sady Park, Libeňský zámeček Chateau, and sport facilities (tennis courts, golf tee) are within waking distance, while the cultural scene is represented by Divadlo Pod Palmovkou Theater and the DOX Center for Contemporary Art. Metro and tram stops are a short walk from the building, excellent access to the city center and transport links. All public amenities are nearby.