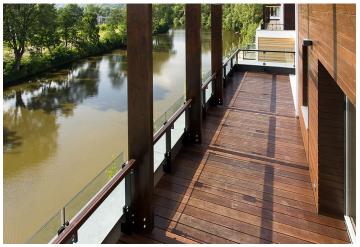

\* Area of the unit according to the Civil Code. The area consists of the sum total area of the entire unit bounded by perimeter walls.

Luxury three-bedroom apartment with roof terrace situated in a new residential complex, located in a revitalized waterfront area on the border of the Karlin and Libeň city quarters. Unique concept with waterfront promenade and pier with space for relaxing as well as commercial spaces with restaurant, cafe and other services. This 2nd floor apartment offers an entrance hall with space for built-in wardrobes, open concept living room, dining area and kitchen with access to balcony overlooking the Vltava, 3 bedrooms, and main bathroom, guest toilet. High-specification space: wood floors (limed oak / American walnut), floor to ceiling windows, design fixtures and fittings, heated flooring and large-format tiles in bathrooms, security entry door. The purchase price is listed including cellar and VAT, parking space available but not included in price. The interior is 101,4 m², balcony 6,1 m<sup>2</sup>. The residence has a 24-hour reception area, lift at each entrance, underground parking garage. Each apartment building has direct access to pier and marina. Location features a vibrant atmosphere with elements of industrial history and living. The Thomayerovy sady Park, Libeňský zámeček Chateau, and sport facilities (tennis courts, golf tee) are within waking distance, while the cultural scene is represented by Divadlo Pod Palmovkou Theater and the DOX Center for Contemporary Art. Metro and tram stops are a short walk from the building, excellent access to the city center and transport links. All public amenities are nearby.