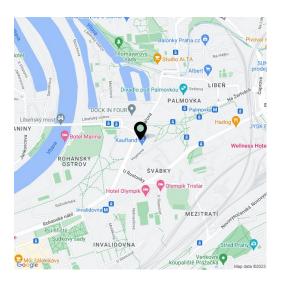

\* Area of the unit according to the Civil Code. The area consists of the sum total area of the entire unit bounded by perimeter walls.

Luxury three-bedroom apartment with roof terrace situated in a new residential complex, located in a revitalized waterfront area on the border of the Karlin and Libeň city quarters. Unique concept with waterfront promenade and pier with space for relaxing as well as commercial spaces with restaurant, cafe and other services. This 2nd floor apartment offers an entrance hall with space for built-in wardrobes, open concept living room, dining area and kitchen with access to balcony overlooking the Vltava, 3 bedrooms, and main bathroom, guest toilet. High-specification space: wood floors (limed oak / American walnut), floor to ceiling windows, design fixtures and fittings, heated flooring and large-format tiles in bathrooms, security entry door. The purchase price is listed including cellar and VAT, parking space available but not included in price. The interior is 101,4 m², balcony 6,1 m<sup>2</sup>. The residence has a 24-hour reception area, lift at each entrance, underground parking garage. Each apartment building has direct access to pier and marina. Location features a vibrant atmosphere with elements of industrial history and living. The Thomayerovy sady Park, Libeňský zámeček Chateau, and sport facilities (tennis courts, golf tee) are within waking distance, while the cultural scene is represented by Divadlo Pod Palmovkou Theater and the DOX Center for Contemporary Art. Metro and tram stops are a short walk from the building, excellent access to the city center and transport links. All public amenities are nearby.