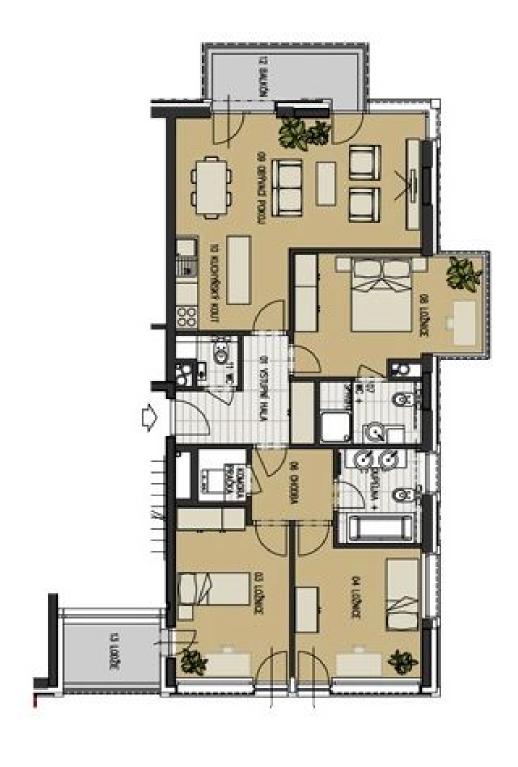

\* Area of the unit according to the Civil Code. The area consists of the sum total area of the entire unit bounded by perimeter walls.

Luxury three-bedroom apartment with roof terrace situated in a new residential complex, located in a revitalized waterfront area on the border of the Karlin and Libeň city quarters. Unique concept with waterfront promenade and pier with space for relaxing as well as commercial spaces with restaurant, cafe and other services. This 2nd floor apartment offers an entrance hall with space for built-in wardrobes, open concept living room, dining area and kitchen with access to balcony overlooking the Vltava, 3 bedrooms, and main bathroom, guest toilet. High-specification space: wood floors (limed oak / American walnut), floor to ceiling windows, design fixtures and fittings, heated flooring and large-format tiles in bathrooms, security entry door. The purchase price is listed including cellar and VAT, parking space available but not included in price. The interior is 101,4 m², balcony 6,1 m<sup>2</sup>. The residence has a 24-hour reception area, lift at each entrance, underground parking garage. Each apartment building has direct access to pier and marina. Location features a vibrant atmosphere with elements of industrial history and living. The Thomayerovy sady Park, Libeňský zámeček Chateau, and sport facilities (tennis courts, golf tee) are within waking distance, while the cultural scene is represented by Divadlo Pod Palmovkou Theater and the DOX Center for Contemporary Art. Metro and tram stops are a short walk from the building, excellent access to the city center and transport links. All public amenities are nearby.