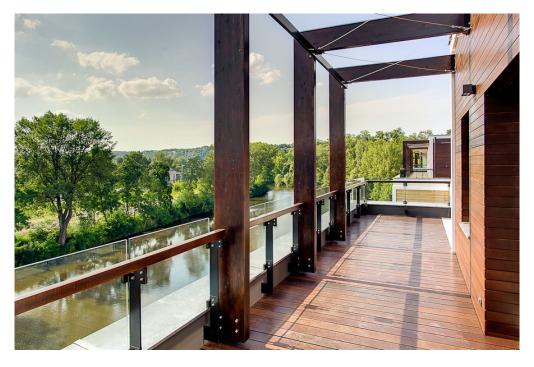

\* Area of the unit according to the Civil Code. The area consists of the sum total area of the entire unit bounded by perimeter walls.

Luxury three-bedroom apartment with roof terrace situated in a new residential complex, located in a revitalized waterfront area on the border of the Karlin and Libeň city quarters. Unique concept with waterfront promenade and pier with space for relaxing as well as commercial spaces with restaurant, cafe and other services. This 2nd floor apartment offers an entrance hall with space for built-in wardrobes, open concept living room, dining area and kitchen with access to balcony overlooking the Vltava, 3 bedrooms, and main bathroom, guest toilet. High-specification space: wood floors (limed oak / American walnut), floor to ceiling windows, design fixtures and fittings, heated flooring and large-format tiles in bathrooms, security entry door. The purchase price is listed including cellar and VAT, parking space available but not included in price. The interior is 101,4 m², balcony 6,1 m<sup>2</sup>. The residence has a 24-hour reception area, lift at each entrance, underground parking garage. Each apartment building has direct access to pier and marina. Location features a vibrant atmosphere with elements of industrial history and living. The Thomayerovy sady Park, Libeňský zámeček Chateau, and sport facilities (tennis courts, golf tee) are within waking distance, while the cultural scene is represented by Divadlo Pod Palmovkou Theater and the DOX Center for Contemporary Art. Metro and tram stops are a short walk from the building, excellent access to the city center and transport links. All public amenities are nearby.