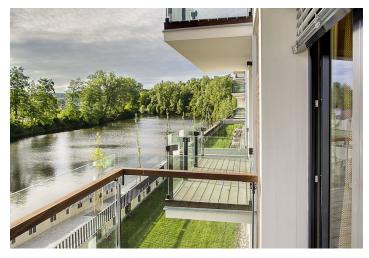

\* Area of the unit according to the Civil Code. The area consists of the sum total area of the entire unit bounded by perimeter walls.

Luxury one-bedroom apartment with balcony situated in a new residential complex, located in a revitalized waterfront area on the border of the Karlin and Libeň city quarters. Unique concept with waterfront promenade and pier with space for relaxing as well as commercial spaces with restaurant, cafe and other services. This 3rd floor apartment offers an entrance hall with space for built-in wardrobes, open concept living room, dining area and kitchen, bedroom, bathroom, storage space. High-specification space: wood floors (limed oak / American walnut), floor to ceiling windows, design fixtures and fittings, heated flooring and large-format tiles in bathrooms, security entry door. The purchase price is listed including cellar and VAT, parking space available but not included in price. The interior is 48,66 m<sup>2</sup>, balcony 5,12 m<sup>2</sup>. The residence has a 24-hour reception area, lift at each entrance, underground parking garage. Each apartment building has direct access to pier and marina. Location features a vibrant atmosphere with elements of industrial history and living. The Thomayerovy sady Park, Libeňský zámeček Chateau, and sport facilities (tennis courts, golf tee) are within waking distance, while the cultural scene is represented by Divadlo Pod Palmovkou Theater and the DOX Center for Contemporary Art. Metro and tram stops are a short walk from the building, excellent access to the city center and transport links. All public amenities are nearby. All available apartments are open daily from 11am to 6pm.