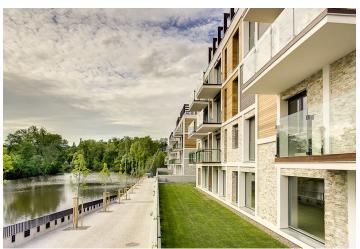

\* Area of the unit according to the Civil Code. The area consists of the sum total area of the entire unit bounded by perimeter walls.

Luxury one-bedroom apartment with balcony situated in a new residential complex, located in a revitalized waterfront area on the border of the Karlin and Libeň city quarters. Unique concept with waterfront promenade and pier with space for relaxing as well as commercial spaces with restaurant, cafe and other services. This 3rd floor apartment offers an entrance hall with space for built-in wardrobes, open concept living room, dining area and kitchen, bedroom, bathroom, storage space. High-specification space: wood floors (limed oak / American walnut), floor to ceiling windows, design fixtures and fittings, heated flooring and large-format tiles in bathrooms, security entry door. The purchase price is listed including cellar and VAT, parking space available but not included in price. The interior is 48,66 m<sup>2</sup>, balcony 5,12 m<sup>2</sup>. The residence has a 24-hour reception area, lift at each entrance, underground parking garage. Each apartment building has direct access to pier and marina. Location features a vibrant atmosphere with elements of industrial history and living. The Thomayerovy sady Park, Libeňský zámeček Chateau, and sport facilities (tennis courts, golf tee) are within waking distance, while the cultural scene is represented by Divadlo Pod Palmovkou Theater and the DOX Center for Contemporary Art. Metro and tram stops are a short walk from the building, excellent access to the city center and transport links. All public amenities are nearby. All available apartments are open daily from 11am to 6pm.