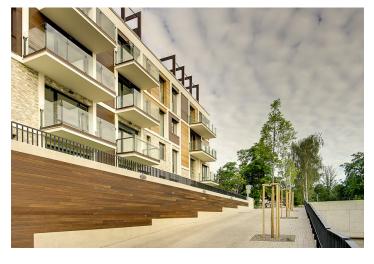

\* Area of the unit according to the Civil Code. The area consists of the sum total area of the entire unit bounded by perimeter walls.

Luxury one-bedroom apartment with balcony situated in a new residential complex, located in a revitalized waterfront area on the border of the Karlin and Libeň city quarters. Unique concept with waterfront promenade and pier with space for relaxing as well as commercial spaces with restaurant, cafe and other services. This 3rd floor apartment offers an entrance hall with space for built-in wardrobes, open concept living room, dining area and kitchen, bedroom, bathroom, storage space. High-specification space: wood floors (limed oak / American walnut), floor to ceiling windows, design fixtures and fittings, heated flooring and large-format tiles in bathrooms, security entry door. The purchase price is listed including cellar and VAT, parking space available but not included in price. The interior is 48,66 m<sup>2</sup>, balcony 5,12 m<sup>2</sup>. The residence has a 24-hour reception area, lift at each entrance, underground parking garage. Each apartment building has direct access to pier and marina. Location features a vibrant atmosphere with elements of industrial history and living. The Thomayerovy sady Park, Libeňský zámeček Chateau, and sport facilities (tennis courts, golf tee) are within waking distance, while the cultural scene is represented by Divadlo Pod Palmovkou Theater and the DOX Center for Contemporary Art. Metro and tram stops are a short walk from the building, excellent access to the city center and transport links. All public amenities are nearby. All available apartments are open daily from 11am to 6pm.