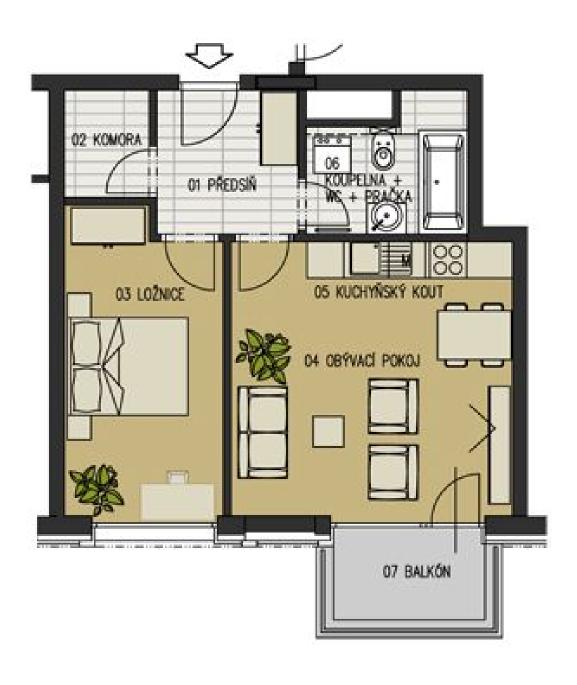

\* Area of the unit according to the Civil Code. The area consists of the sum total area of the entire unit bounded by perimeter walls.

Luxury one-bedroom apartment with balcony situated in a new residential complex, located in a revitalized waterfront area on the border of the Karlin and Libeň city quarters. Unique concept with waterfront promenade and pier with space for relaxing as well as commercial spaces with restaurant, cafe and other services. This 3rd floor apartment offers an entrance hall with space for built-in wardrobes, open concept living room, dining area and kitchen, bedroom, bathroom, storage space. High-specification space: wood floors (limed oak / American walnut), floor to ceiling windows, design fixtures and fittings, heated flooring and large-format tiles in bathrooms, security entry door. The purchase price is listed including cellar and VAT, parking space available but not included in price. The interior is 48,66 m<sup>2</sup>, balcony 5,12 m<sup>2</sup>. The residence has a 24-hour reception area, lift at each entrance, underground parking garage. Each apartment building has direct access to pier and marina. Location features a vibrant atmosphere with elements of industrial history and living. The Thomayerovy sady Park, Libeňský zámeček Chateau, and sport facilities (tennis courts, golf tee) are within waking distance, while the cultural scene is represented by Divadlo Pod Palmovkou Theater and the DOX Center for Contemporary Art. Metro and tram stops are a short walk from the building, excellent access to the city center and transport links. All public amenities are nearby. All available apartments are open daily from 11am to 6pm.