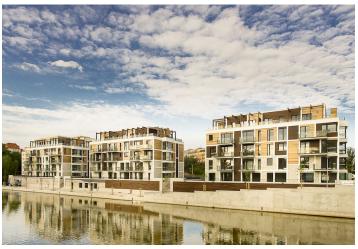

\* Area of the unit according to the Civil Code. The area consists of the sum total area of the entire unit bounded by perimeter walls.

Luxury one-bedroom apartment with balcony situated in a new residential complex, located in a revitalized waterfront area on the border of the Karlin and Libeň city quarters. Unique concept with waterfront promenade and pier with space for relaxing as well as commercial spaces with restaurant, cafe and other services. This 3rd floor apartment offers an entrance hall with space for built-in wardrobes, open concept living room, dining area and kitchen, bedroom, bathroom, storage space. High-specification space: wood floors (limed oak / American walnut), floor to ceiling windows, design fixtures and fittings, heated flooring and large-format tiles in bathrooms, security entry door. The purchase price is listed including cellar and VAT, parking space available but not included in price. The interior is 48,66 m<sup>2</sup>, balcony 5,12 m<sup>2</sup>. The residence has a 24-hour reception area, lift at each entrance, underground parking garage. Each apartment building has direct access to pier and marina. Location features a vibrant atmosphere with elements of industrial history and living. The Thomayerovy sady Park, Libeňský zámeček Chateau, and sport facilities (tennis courts, golf tee) are within waking distance, while the cultural scene is represented by Divadlo Pod Palmovkou Theater and the DOX Center for Contemporary Art. Metro and tram stops are a short walk from the building, excellent access to the city center and transport links. All public amenities are nearby. All available apartments are open daily from 11am to 6pm.