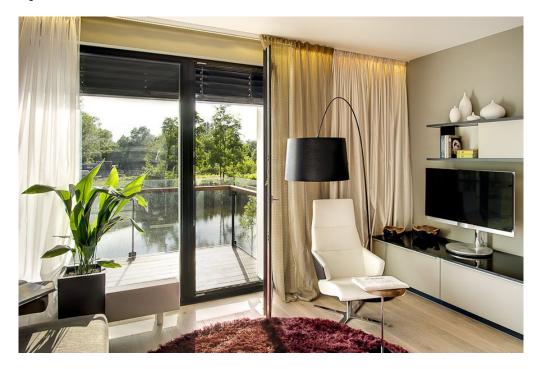

\* Area of the unit according to the Civil Code. The area consists of the sum total area of the entire unit bounded by perimeter walls.

Luxury one-bedroom apartment with balcony situated in a new residential complex, located in a revitalized waterfront area on the border of the Karlin and Libeň city quarters. Unique concept with waterfront promenade and pier with space for relaxing as well as commercial spaces with restaurant, cafe and other services. This 3rd floor apartment offers an entrance hall with space for built-in wardrobes, open concept living room, dining area and kitchen, bedroom, bathroom, storage space. High-specification space: wood floors (limed oak / American walnut), floor to ceiling windows, design fixtures and fittings, heated flooring and large-format tiles in bathrooms, security entry door. The purchase price is listed including cellar and VAT, parking space available but not included in price. The interior is 48,66 m<sup>2</sup>, balcony 5,12 m<sup>2</sup>. The residence has a 24-hour reception area, lift at each entrance, underground parking garage. Each apartment building has direct access to pier and marina. Location features a vibrant atmosphere with elements of industrial history and living. The Thomayerovy sady Park, Libeňský zámeček Chateau, and sport facilities (tennis courts, golf tee) are within waking distance, while the cultural scene is represented by Divadlo Pod Palmovkou Theater and the DOX Center for Contemporary Art. Metro and tram stops are a short walk from the building, excellent access to the city center and transport links. All public amenities are nearby. All available apartments are open daily from 11am to 6pm.