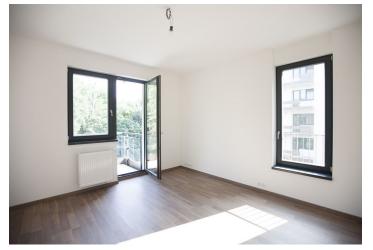

This apartment provides light and comfortable housing solution that offers a spacious living room with dining room and kitchen, 2 bedrooms with space for built-in wardrobes, bathroom with both bath tub and shower, second toilet, hallway with space for built-in wardrobes and storage room or walk-in closet with connection for washing machine, entrance hall with storage space. All rooms have an access to the balcony that lines all over the apartment's circuit. 4 variants of finishes (Modern, Nature, Light, Modern). The purchase price includes VAT. Garage parking space and cellar available at extra cost. 5 minute walk to metro station, all public amenities within walking distance. Photos are from the show flat. Interior 91.13 m², terrace 50.70 m².