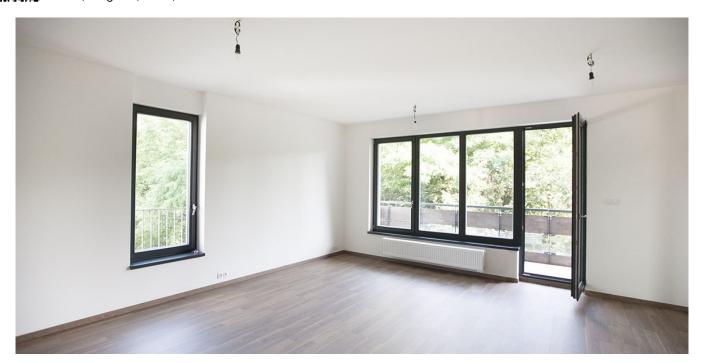

\* Area of the unit according to the Civil Code. The area consists of the sum total area of the entire unit bounded by perimeter walls.

Generously designed spacious apartment with a representative terrace and balcony situated in the 8th floor of residential development with central atrium situated close to the city center.

This apartment provides light and comfortable housing solution that offers a spacious living room with dining room and kitchen, 2 bedrooms with space for built-in wardrobes, bathroom with both bath tub and shower, second toilet, hallway with space for built-in wardrobes and storage room or walk-in closet with connection for washing machine, entrance hall with storage space. All rooms have an access to the balcony that lines all over the apartment's circuit. 4 variants of finishes (Modern, Nature, Light, Modern). The purchase price includes VAT. Garage parking space and cellar available at extra cost. 5 minute walk to metro station, all public amenities within walking distance. Photos are from the show flat. Interior 91.13 m², terrace 50.70 m².