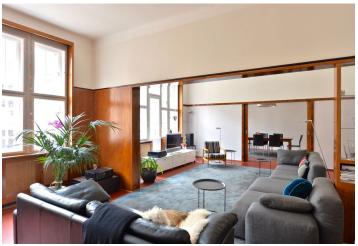

\* Area of the unit according to the Civil Code. The area consists of the sum total area of the entire unit bounded by perimeter walls.

Offering a lot of character and 1930s' charm, this is a completely refurbished 3-4-bedroom 2-bathroom flat with beautiful original woodwork. Situated on the third floor of a completely reconstructed traditional building with lift and lots of preserved original details. Centrally located in a quiet residential neighborhood a minute walk from the Vltava riverbank, two minutes from Palackého / Karlovo náměstí metro station and tram links, with full amenities within easy reach.

The interior features three separate bedrooms, a comfortable living room with two small decorative balconies facing the street, dining room separated by a double sliding door (can be study or guest bedroom), a fully fitted kitchen with pantry, full bathroom with a heated floor, shower bathroom with toilet, laundry room, utility room, and a central entrance hall.

High ceilings, large windows, solid wood parquet and marmoleum floors, tiles, built-in storage, gas boiler, dishwasher, video entry phone. Common building charges and water CZK 700/person/month. Gas and electricity are billed separately. Unfurnished despite the photos.