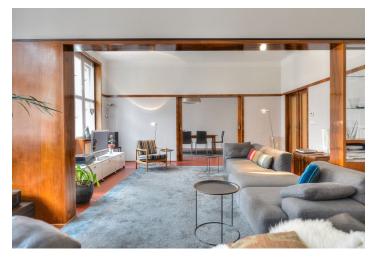

The interior features three separate bedrooms, a comfortable living room with two small decorative balconies facing the street, dining room separated by a double sliding door (can be study or guest bedroom), a fully fitted kitchen with pantry, full bathroom with a heated floor, shower bathroom with toilet, laundry room, utility room, and a central entrance hall.

High ceilings, large windows, solid wood parquet and marmoleum floors, tiles, built-in storage, gas boiler, dishwasher, video entry phone. Common building charges and water CZK 700/person/month. Gas and electricity are billed separately. Unfurnished despite the photos.