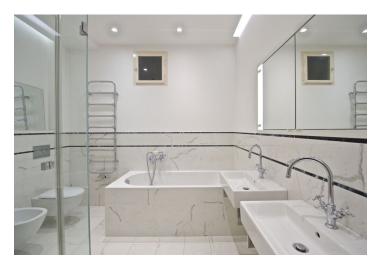

The interior features three separate bedrooms, a comfortable living room with two small decorative balconies facing the street, dining room separated by a double sliding door (can be study or guest bedroom), a fully fitted kitchen with pantry, full bathroom with a heated floor, shower bathroom with toilet, laundry room, utility room, and a central entrance hall.