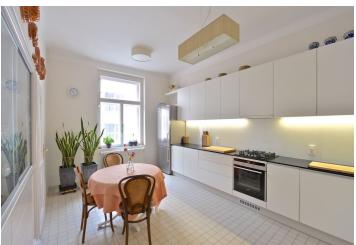

The interior features three separate bedrooms, a comfortable living room with two small decorative balconies facing the street, dining room separated by a double sliding door (can be study or guest bedroom), a fully fitted kitchen with pantry, full bathroom with a heated floor, shower bathroom with toilet, laundry room, utility room, and a central entrance hall.

High ceilings, large windows, solid wood parquet and marmoleum floors, tiles, built-in storage, gas boiler, dishwasher, video entry phone. Common building charges and water CZK 700/person/month. Gas and electricity are billed separately. Unfurnished despite the photos.