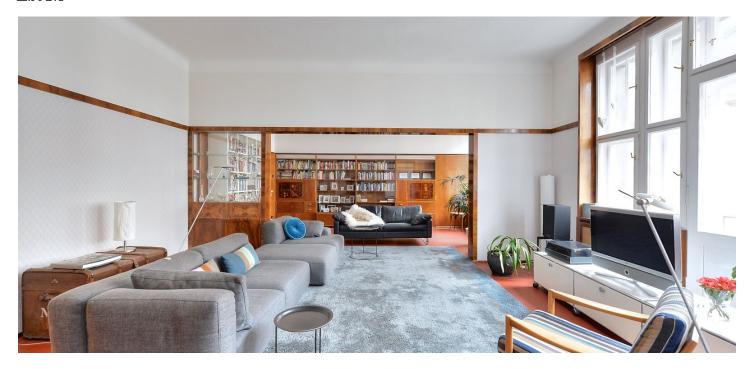

\* Area of the unit according to the Civil Code. The area consists of the sum total area of the entire unit bounded by perimeter walls.

Offering a lot of character and 1930s' charm, this is a completely refurbished 3-4-bedroom 2-bathroom flat with beautiful original woodwork. Situated on the third floor of a completely reconstructed traditional building with lift and lots of preserved original details. Centrally located in a quiet residential neighborhood a minute walk from the Vltava riverbank, two minutes from Palackého / Karlovo náměstí metro station and tram links, with full amenities within easy reach.

The interior features three separate bedrooms, a comfortable living room with two small decorative balconies facing the street, dining room separated by a double sliding door (can be study or guest bedroom), a fully fitted kitchen with pantry, full bathroom with a heated floor, shower bathroom with toilet, laundry room, utility room, and a central entrance hall.

High ceilings, large windows, solid wood parquet and marmoleum floors, tiles, built-in storage, gas boiler, dishwasher, video entry phone. Common building charges and water CZK 700/person/month. Gas and electricity are billed separately. Unfurnished despite the photos.