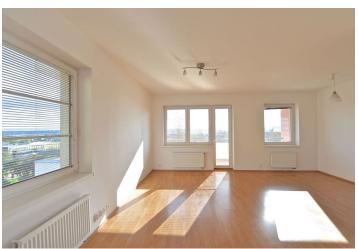

The interior includes a 39 m<sup>2</sup> living room with a fully fitted open kitchen and south-west oriented terrace, three bedrooms, bathroom with tub and sink, separate toilet, and a spacious hall with built-in storage.