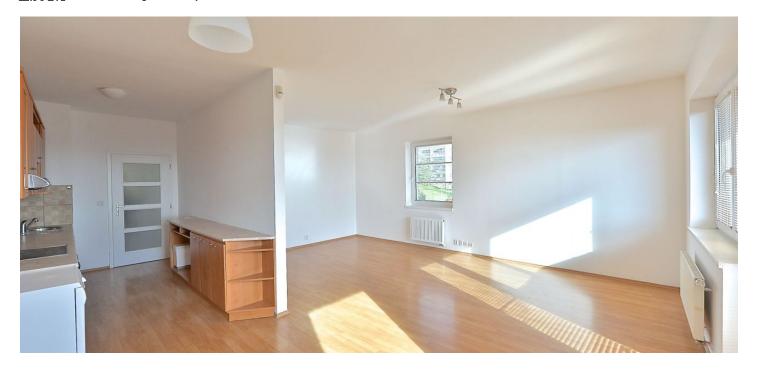

The interior includes a 39 m<sup>2</sup> living room with a fully fitted open kitchen and south-west oriented terrace, three bedrooms, bathroom with tub and sink, separate toilet, and a spacious hall with built-in storage.

Laminated floors, tiles, blinds, built-in wardrobes, dishwasher, independent gas boiler, alarm. Basement storage unit, shared bike storage and drying room in the building. One garage space included. Monthly deposit for common building charges and utilities CZK 6000.