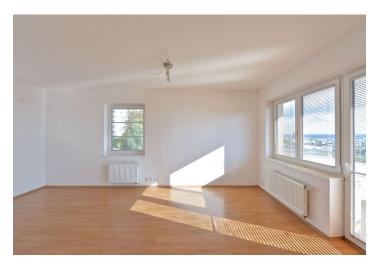

The interior includes a 39 m<sup>2</sup> living room with a fully fitted open kitchen and south-west oriented terrace, three bedrooms, bathroom with tub and sink, separate toilet, and a spacious hall with built-in storage.