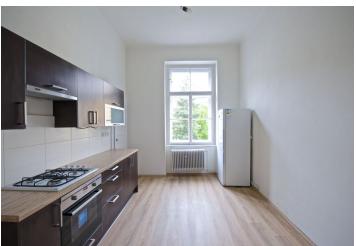

The interior features a huge entry hall, living room with a bay window, a fully fitted eat-in kitchen with a pantry, two bedrooms, bathroom with tub, toilet, and a walk-in closet.

Preserved original details, renovated parquet floors, security entry door, large windows, high ceilings, stucco ornaments, double interior doors, gas boiler, washer, audio entry phone. Common building charges and water consumption approx. CZK 2000 per month for three persons. Gas and electricity are billed separately.