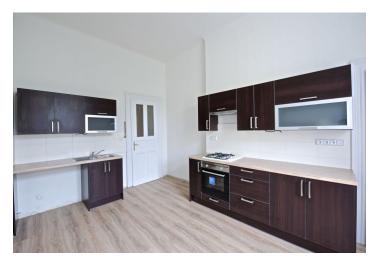

The interior features a huge entry hall, living room with a bay window, a fully fitted eat-in kitchen with a pantry, two bedrooms, bathroom with tub, toilet, and a walk-in closet.

Preserved original details, renovated parquet floors, security entry door, large windows, high ceilings, stucco ornaments, double interior doors, gas boiler, washer, audio entry phone. Common building charges and water consumption approx. CZK 2000 per month for three persons. Gas and electricity are billed separately.