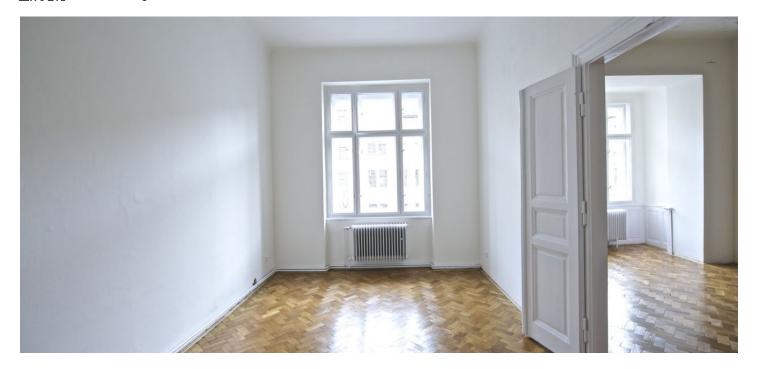

The interior features a huge entry hall, living room with a bay window, a fully fitted eat-in kitchen with a pantry, two bedrooms, bathroom with tub, toilet, and a walk-in closet.

Preserved original details, renovated parquet floors, security entry door, large windows, high ceilings, stucco ornaments, double interior doors, gas boiler, washer, audio entry phone. Common building charges and water consumption approx. CZK 2000 per month for three persons. Gas and electricity are billed separately.