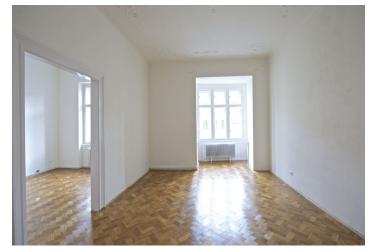

The interior features a huge entry hall, living room with a bay window, a fully fitted eat-in kitchen with a pantry, two bedrooms, bathroom with tub, toilet, and a walk-in closet.

Preserved original details, renovated parquet floors, security entry door, large windows, high ceilings, stucco ornaments, double interior doors, gas boiler, washer, audio entry phone. Common building charges and water consumption approx. CZK 2000 per month for three persons. Gas and electricity are billed separately.