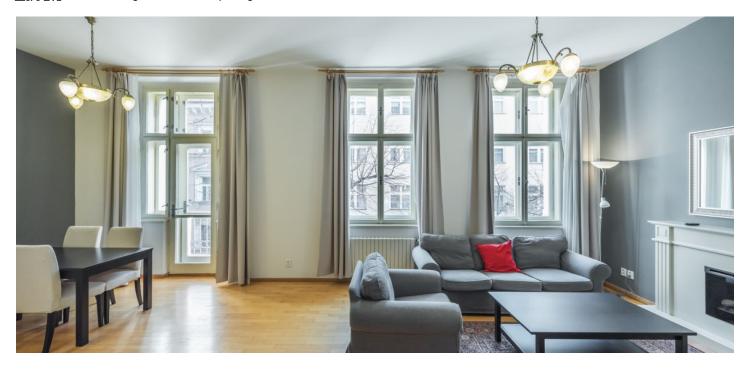

\* Area of the unit according to the Civil Code. The area consists of the sum total area of the entire unit bounded by perimeter walls.

This fully furnished apartment with 2 balconies is on the second floor of a renovated traditional building with an elevator. Located on a quiet tree-lined street in an attractive residential part of Prague 2 - Vinohrady, just a minutes' walk from the Náměstí Míru metro station and tram stops. A highly sought-after location within easy reach of the city center and with full amenities nearby, within walking distance of Gröbovka and Folimanka parks.

The apartment has a fully fitted and equipped kitchen open to the living/dining room with access to the **balcony**, two bedrooms with **walk-in closets** and en-suite bathrooms, one also with a **balcony**, and a utility room. The bathrooms are also accessible from the hall.

High ceilings, hardwood parquet floors, tiles, built-in wardrobes, recessed lighting, washer, dishwasher, microwave oven, TV, Internet and satellite TV connections, security bar on the entry door. Garage parking can be arranged at CZK 2,000/month + VAT.