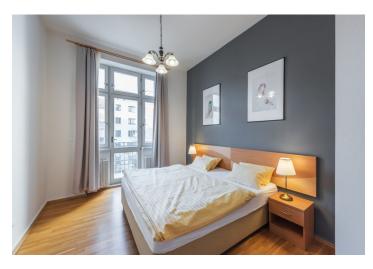

The apartment has a fully fitted and equipped kitchen open to the living/dining room with access to the **balcony**, two bedrooms with **walk-in closets** and en-suite bathrooms, one also with a **balcony**, and a utility room. The bathrooms are also accessible from the hall.

High ceilings, hardwood parquet floors, tiles, built-in wardrobes, recessed lighting, washer, dishwasher, microwave oven, TV, Internet and satellite TV connections, security bar on the entry door. Garage parking can be arranged at CZK 2,000/month + VAT.