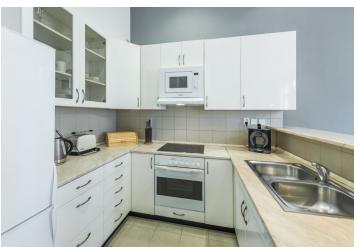

The apartment has a fully fitted and equipped kitchen open to the living/dining room with access to the **balcony**, two bedrooms with **walk-in closets** and en-suite bathrooms, one also with a **balcony**, and a utility room. The bathrooms are also accessible from the hall.

High ceilings, hardwood parquet floors, tiles, built-in wardrobes, recessed lighting, washer, dishwasher, microwave oven, TV, Internet and satellite TV connections, security bar on the entry door. Garage parking can be arranged at CZK 2,000/month + VAT.