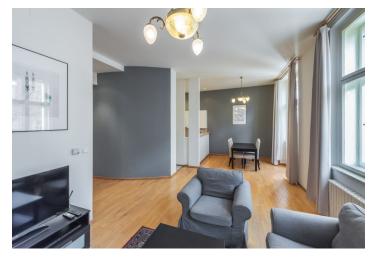

\* Area of the unit according to the Civil Code. The area consists of the sum total area of the entire unit bounded by perimeter walls.

This fully furnished apartment with 2 balconies is on the second floor of a renovated traditional building with an elevator. Located on a quiet tree-lined street in an attractive residential part of Prague 2 - Vinohrady, just a minutes' walk from the Náměstí Míru metro station and tram stops. A highly sought-after location within easy reach of the city center and with full amenities nearby, within walking distance of Gröbovka and Folimanka parks.

The apartment has a fully fitted and equipped kitchen open to the living/dining room with access to the **balcony**, two bedrooms with **walk-in closets** and en-suite bathrooms, one also with a **balcony**, and a utility room. The bathrooms are also accessible from the hall.