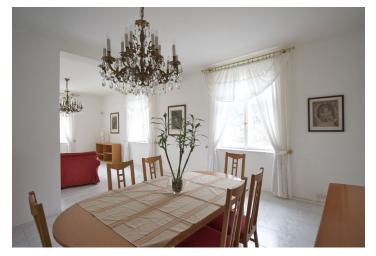

\* Area of the unit according to the Civil Code. The area consists of the sum total area of the entire unit bounded by perimeter walls.

Furnished reconstructed 3-bedroom split-level apartment with a large terrace on the 1st floor of a reconstructed villa in a prestigious Prague 6 neighborhood, positioned on the corner lot with a well kept garden. Wonderful location with grand villas and lots of greenery, moments from a tram and bus stop, a few stops from Dejvická and Hradčanská metro station. The lower level of the flat consists of an entry hall/gallery with access to the terrace with awning, large living room with space for formal dining, fully equipped kitchen with space for breakfast table, and a guest WC. The second level includes three attic bedrooms with built-in storage, bathroom with bath tub and double sink, and a separate WC. Spacious attic storage, floor heating throughout, washer, dishwasher, microwave, blinds, audio entry phone, telephone, satellite TV connection, alarm. Well insulated - low heating costs. Garden is available to the tenants. Monthly deposit for common building charges and utilities CZK 6000. Can be rented unfurnished.