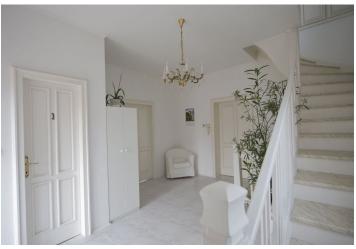

\* Area of the unit according to the Civil Code. The area consists of the sum total area of the entire unit bounded by perimeter walls.

Furnished reconstructed 3-bedroom split-level apartment with a large terrace on the 1st floor of a reconstructed villa in a prestigious Prague 6 neighborhood, positioned on the corner lot with a well kept garden. Wonderful location with grand villas and lots of greenery, moments from a tram and bus stop, a few stops from Dejvická and Hradčanská metro station. The lower level of the flat consists of an entry hall/gallery with access to the terrace with awning, large living room with space for formal dining, fully equipped kitchen with space for breakfast table, and a guest WC. The second level includes three attic bedrooms with built-in storage, bathroom with bath tub and double sink, and a separate WC. Spacious attic storage, floor heating throughout, washer, dishwasher, microwave, blinds, audio entry phone, telephone, satellite TV connection, alarm. Well insulated - low heating costs. Garden is available to the tenants. Monthly deposit for common building charges and utilities CZK 6000. Can be rented unfurnished.