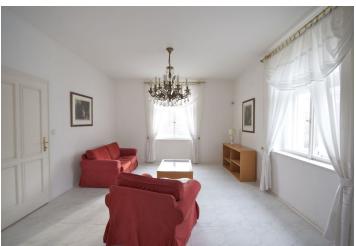

\* Area of the unit according to the Civil Code. The area consists of the sum total area of the entire unit bounded by perimeter walls.

Furnished reconstructed 3-bedroom split-level apartment with a large terrace on the 1st floor of a reconstructed villa in a prestigious Prague 6 neighborhood, positioned on the corner lot with a well kept garden. Wonderful location with grand villas and lots of greenery, moments from a tram and bus stop, a few stops from Dejvická and Hradčanská metro station. The lower level of the flat consists of an entry hall/gallery with access to the terrace with awning, large living room with space for formal dining, fully equipped kitchen with space for breakfast table, and a guest WC. The second level includes three attic bedrooms with built-in storage, bathroom with bath tub and double sink, and a separate WC. Spacious attic storage, floor heating throughout, washer, dishwasher, microwave, blinds, audio entry phone, telephone, satellite TV connection, alarm. Well insulated - low heating costs. Garden is available to the tenants. Monthly deposit for common building charges and utilities CZK 6000. Can be rented unfurnished.