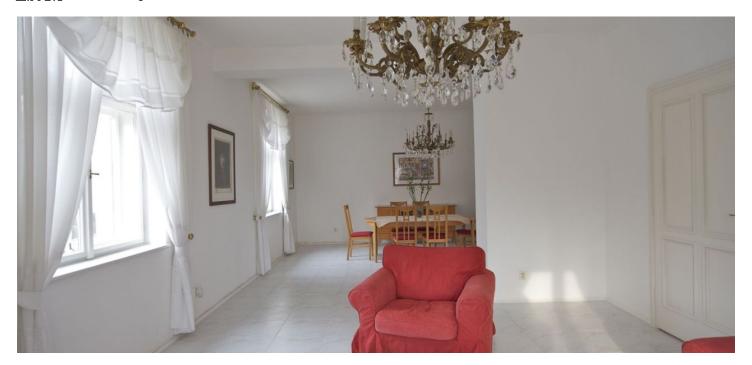

\* Area of the unit according to the Civil Code. The area consists of the sum total area of the entire unit bounded by perimeter walls.

Furnished reconstructed 3-bedroom split-level apartment with a large terrace on the 1st floor of a reconstructed villa in a prestigious Prague 6 neighborhood, positioned on the corner lot with a well kept garden. Wonderful location with grand villas and lots of greenery, moments from a tram and bus stop, a few stops from Dejvická and Hradčanská metro station. The lower level of the flat consists of an entry hall/gallery with access to the terrace with awning, large living room with space for formal dining, fully equipped kitchen with space for breakfast table, and a guest WC. The second level includes three attic bedrooms with built-in storage, bathroom with bath tub and double sink, and a separate WC. Spacious attic storage, floor heating throughout, washer, dishwasher, microwave, blinds, audio entry phone, telephone, satellite TV connection, alarm. Well insulated - low heating costs. Garden is available to the tenants. Monthly deposit for common building charges and utilities CZK 6000. Can be rented unfurnished.