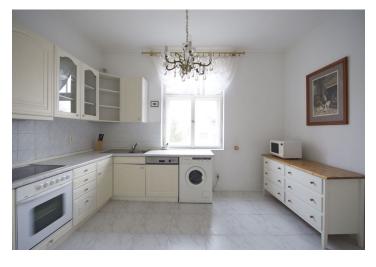

\* Area of the unit according to the Civil Code. The area consists of the sum total area of the entire unit bounded by perimeter walls.

Furnished reconstructed 3-bedroom split-level apartment with a large terrace on the 1st floor of a reconstructed villa in a prestigious Prague 6 neighborhood, positioned on the corner lot with a well kept garden. Wonderful location with grand villas and lots of greenery, moments from a tram and bus stop, a few stops from Dejvická and Hradčanská metro station. The lower level of the flat consists of an entry hall/gallery with access to the terrace with awning, large living room with space for formal dining, fully equipped kitchen with space for breakfast table, and a guest WC. The second level includes three attic bedrooms with built-in storage, bathroom with bath tub and double sink, and a separate WC. Spacious attic storage, floor heating throughout, washer, dishwasher, microwave, blinds, audio entry phone, telephone, satellite TV connection, alarm. Well insulated - low heating costs. Garden is available to the tenants. Monthly deposit for common building charges and utilities CZK 6000. Can be rented unfurnished.