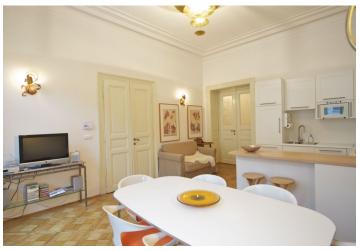

\* Area of the unit according to the Civil Code. The area consists of the sum total area of the entire unit bounded by perimeter walls.

Benefiting from a central location, this is a fully furnished reconstructed 1-bedroom 2-bathroom flat with 2 balconies on the second floor of a renovated historic building with lift. Located in a highly sought after residential neighborhood just steps from the National Museum, Wenceslas Square and the Muzeum metro station. Within easy reach of full amenities and walking distance of Riegrovy Sady Park.

The interior includes a spacious central entrance hall with built-in wardrobes, living room with a balcony facing the street, a large fully fitted eat-in kitchen, one bedroom with an en-suite bathroom (bath, sink, toilet), and second bathroom (walk-in shower, sink, toilet).

Preserved original details, **high ceilings with stucco** decorations, Swarowski chandeliers, **solid wood parquet floors**, carpets, soundproof windows, gas heating, security lock, two TVs, washer, dishwasher, microwave oven, satellite TV connection. Independent gas and electricity meters. Shared entrance with one flat. Deposit for common building charges and utilities CZK 3. 000/month. Interior 86 m², two balconies (7 + 2 m²). Available from January 2020 at the latest.