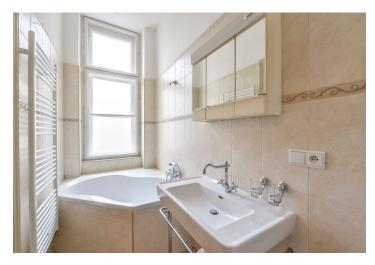

The interior includes a spacious central entrance hall with built-in wardrobes, living room with a balcony facing the street, a large fully fitted eat-in kitchen, one bedroom with an en-suite bathroom (bath, sink, toilet), and second bathroom (walk-in shower, sink, toilet).