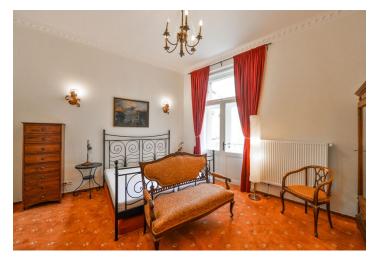

The interior includes a spacious central entrance hall with built-in wardrobes, living room with a balcony facing the street, a large fully fitted eat-in kitchen, one bedroom with an en-suite bathroom (bath, sink, toilet), and second bathroom (walk-in shower, sink, toilet).

Preserved original details, **high ceilings with stucco** decorations, Swarowski chandeliers, **solid wood parquet floors**, carpets, soundproof windows, gas heating, security lock, two TVs, washer, dishwasher, microwave oven, satellite TV connection. Independent gas and electricity meters. Shared entrance with one flat. Deposit for common building charges and utilities CZK 3. 000/month. Interior 86 m², two balconies (7 + 2 m²). Available from January 2020 at the latest.