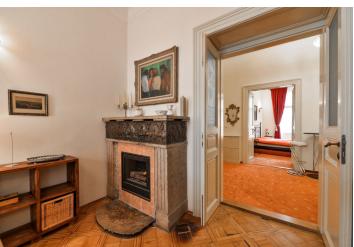

Preserved original details, **high ceilings with stucco** decorations, Swarowski chandeliers, **solid wood parquet floors**, carpets, soundproof windows, gas heating, security lock, two TVs, washer, dishwasher, microwave oven, satellite TV connection. Independent gas and electricity meters. Shared entrance with one flat. Deposit for common building charges and utilities CZK 3. 000/month. Interior 86 m², two balconies (7 + 2 m²). Available from January 2020 at the latest.