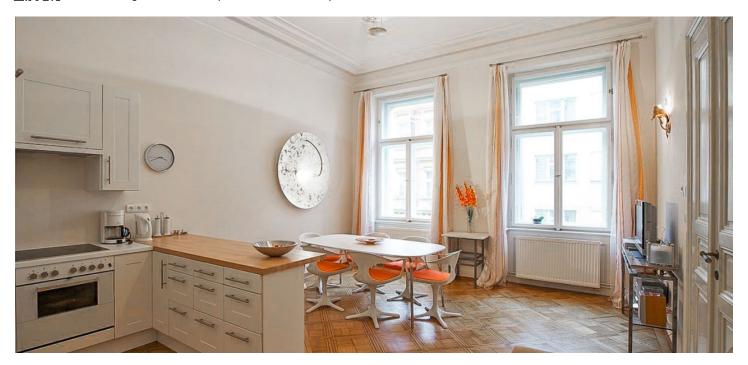

The interior includes a spacious central entrance hall with built-in wardrobes, living room with a balcony facing the street, a large fully fitted eat-in kitchen, one bedroom with an en-suite bathroom (bath, sink, toilet), and second bathroom (walk-in shower, sink, toilet).

Preserved original details, **high ceilings with stucco** decorations, Swarowski chandeliers, **solid wood parquet floors**, carpets, soundproof windows, gas heating, security lock, two TVs, washer, dishwasher, microwave oven, satellite TV connection. Independent gas and electricity meters. Shared entrance with one flat. Deposit for common building charges and utilities CZK 3. 000/month. Interior 86 m², two balconies (7 + 2 m²). Available from January 2020 at the latest.