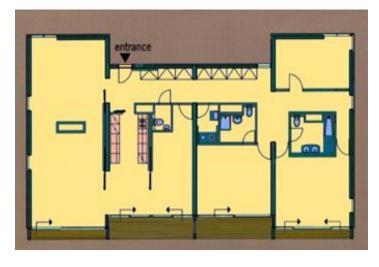

This exceptional, contemporary, 21 unit development has many amenities such as underground parking, and a park like location, close to public transportation, schools & shopping. This flat consists of: a large living area, fully equipped kitchen with a separate dining area, study, three nice sized bedrooms, 2 & 1/2 bathrooms, utility room, and two terraces and two loggias. The complex contains 4 units with this floor plan, located on the 3rd & 4th floors. The rent includes 1 storage room, one parking space. The building services charge includes a deposit for all common area costs involved with maintaining the building and for the utilities used within the flat. Furnished can be