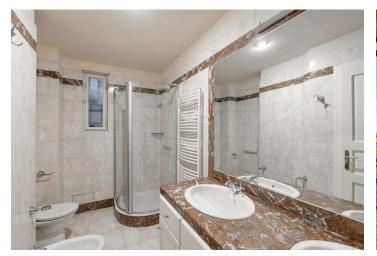

The apartment has living room with balcony access and a lovely view of the Riegrovy sady park, brand new fully equipped and well designed kitchen, and boiler room with storage space. There are two bedrooms on one side of the flat with a bathroom in between. The third bedroom is situated on the other side of the flat with a balcony overlooking the courtyard.

Traditional parquet floors, high ceilings, large windows, security door, massage bath, washer, dishwasher, telephone line, WiFi Internet connection, audio entry phone. Cleaning can be arranged. Common charges and deposit for utilities CZK 9,500 + VAT.