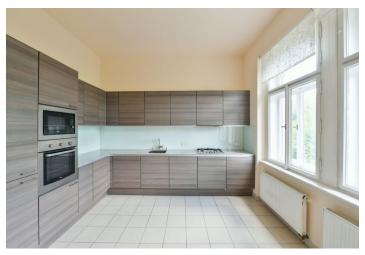

The apartment has living room with balcony access and a lovely view of the Riegrovy sady park, brand new fully equipped and well designed kitchen, and boiler room with storage space. There are two bedrooms on one side of the flat with a bathroom in between. The third bedroom is situated on the other side of the flat with a balcony overlooking the courtyard.

Traditional parquet floors, high ceilings, large windows, security door, massage bath, washer, dishwasher, telephone line, WiFi Internet connection, audio entry phone. Cleaning can be arranged. Common charges and deposit for utilities CZK 9,500 + VAT.