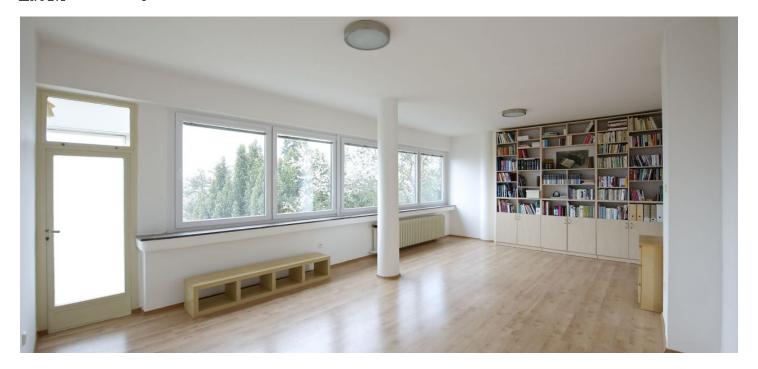

\* Area of the unit according to the Civil Code. The area consists of the sum total area of the entire unit bounded by perimeter walls.

Boasting a winter garden, direct access to the garden and wonderful views of Prague and the Prague Castle, this bright 3-bedroom flat is situated on the upper ground floor of an original Functionalist villa. Located in the "Kolonie Baba", one of the most significant and clean Functionalist residential communities in Europe, in a highly sought after Prague 6 residential neighborhood convenient to the International School of Prague (ISP), the Riverside School and the airport, with quick connection to the city center and a short bus ride to Dejvická metro station with full amenities.

The interior includes a 40 m² living room, a fully fitted kitchen, winter garden with stairs leading to the garden, three bedrooms (one is walk-through), hall, bathroom with tub and shower, toilet, and entry hall.

Preserved original details, parquet and tile floors, marble window sills, washing machine, dishwasher. One on-site garage space included. Common charges and utilities max. CZK 6000 per month. Unfurnished.