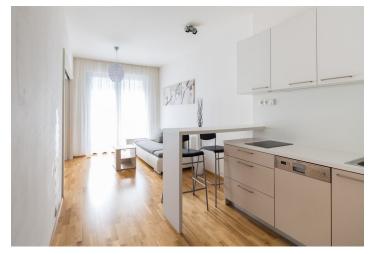

\* Area of the unit according to the Civil Code. The area consists of the sum total area of the entire unit bounded by perimeter walls.

Furnished 1-bedroom modern flat with a 4 m² balcony situated on the 2nd floor of a new residential development with 24-hour reception, a lift, security, park, children's playground and underground parking. Location with a full range of amenities, near the BB Centrum and Brumlovka multipurpose centers, with bus connections to Budějovická and Pankrác metro stations and quick access to the city center.

The interior includes a living room with a fully fitted open kitchen and balcony facing the park, one bedroom, en-suite bathroom (bathtub, sink, toilet), guest toilet, and entry hall with built-in wardrobes.