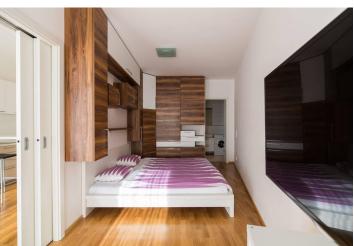

\* Area of the unit according to the Civil Code. The area consists of the sum total area of the entire unit bounded by perimeter walls.

Furnished 1-bedroom modern flat with a 4 m² balcony situated on the 2nd floor of a new residential development with 24-hour reception, a lift, security, park, children's playground and underground parking. Location with a full range of amenities, near the BB Centrum and Brumlovka multipurpose centers, with bus connections to Budějovická and Pankrác metro stations and quick access to the city center.

The interior includes a living room with a fully fitted open kitchen and balcony facing the park, one bedroom, en-suite bathroom (bathtub, sink, toilet), guest toilet, and entry hall with built-in wardrobes.

Wooden floors, built-in storage, security entry door, French windows, washer, dishwasher, TV, audio entry phone. Cellar, chip entry to the building. One parking space included. Common building charges CZK 3,000/month including electricity.