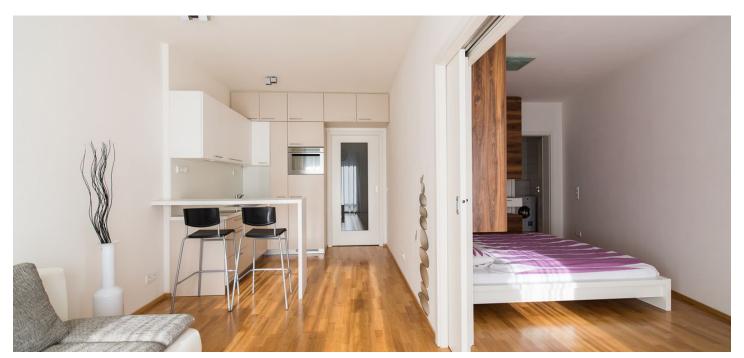

\* Area of the unit according to the Civil Code. The area consists of the sum total area of the entire unit bounded by perimeter walls.

Furnished 1-bedroom modern flat with a 4 m² balcony situated on the 2nd floor of a new residential development with 24-hour reception, a lift, security, park, children's playground and underground parking. Location with a full range of amenities, near the BB Centrum and Brumlovka multipurpose centers, with bus connections to Budějovická and Pankrác metro stations and quick access to the city center.

The interior includes a living room with a fully fitted open kitchen and balcony facing the park, one bedroom, en-suite bathroom (bathtub, sink, toilet), guest toilet, and entry hall with built-in wardrobes.

Wooden floors, built-in storage, security entry door, French windows, washer, dishwasher, TV, audio entry phone. Cellar, chip entry to the building. One parking space included. Common building charges CZK 3,000/month including electricity.