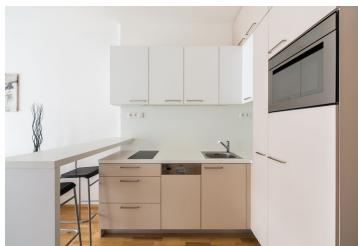

The interior includes a living room with a fully fitted open kitchen and balcony facing the park, one bedroom, en-suite bathroom (bathtub, sink, toilet), guest toilet, and entry hall with built-in wardrobes.

Wooden floors, built-in storage, security entry door, French windows, washer, dishwasher, TV, audio entry phone. Cellar, chip entry to the building. One parking space included. Common building charges CZK 3,000/month including electricity.