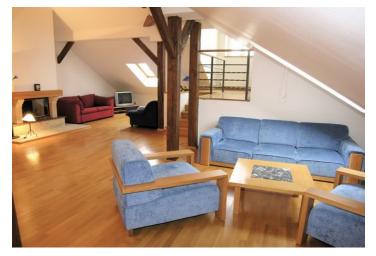

terraces, a working fireplace, and outstanding views up and down the river. Located on the banks of the Vltava river this late 19th century building has been totally renovated and offers quick access to the center and the Anděl shopping and business center. Spacious living room, a terrace facing the river and one towards the courtyard, a fully fitted kitchen, 2 bedrooms, 2 bathrooms - one en-suite, and an upstairs gallery with 3rd bathroom. Parquet floors and tiles, built-in wardrobes and screens on the terrace doors. Building services are included in the rent. Monthly deposit for utilities is billed separately. Top 5th floor with a

Spacious furnished 2-bedroom 3-bathroom riverbank attic apartment with 2

\* Area of the unit according to the Civil Code. The area consists of the sum total area of the entire unit bounded by perimeter walls.