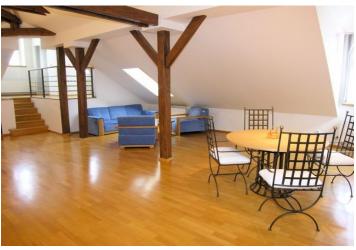

terraces, a working fireplace, and outstanding views up and down the river. Located on the banks of the Vltava river this late 19th century building has been totally renovated and offers quick access to the center and the Anděl shopping and business center. Spacious living room, a terrace facing the river and one towards the courtyard, a fully fitted kitchen, 2 bedrooms, 2 bathrooms - one en-suite, and an upstairs gallery with 3rd bathroom. Parquet floors and tiles, built-in wardrobes and screens on the terrace doors. Building services are included in the rent. Monthly deposit for utilities is billed separately. Top 5th floor with a

Spacious furnished 2-bedroom 3-bathroom riverbank attic apartment with 2

\* Area of the unit according to the Civil Code. The area consists of the sum total area of the entire unit bounded by perimeter walls.