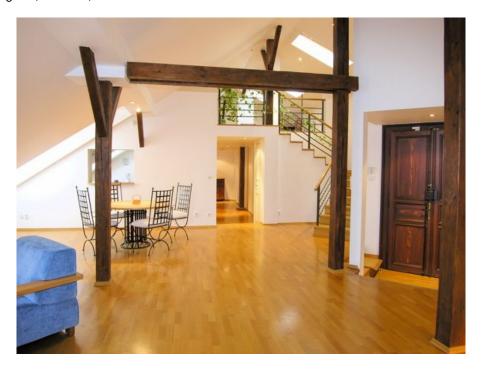

terraces, a working fireplace, and outstanding views up and down the river. Located on the banks of the Vltava river this late 19th century building has been totally renovated and offers quick access to the center and the Anděl shopping and business center. Spacious living room, a terrace facing the river and one towards the courtyard, a fully fitted kitchen, 2 bedrooms, 2 bathrooms - one en-suite, and an upstairs gallery with 3rd bathroom. Parquet floors and tiles, built-in wardrobes and screens on the terrace doors. Building services are included in the rent. Monthly deposit for utilities is billed separately. Top 5th floor with a

Spacious furnished 2-bedroom 3-bathroom riverbank attic apartment with 2

\* Area of the unit according to the Civil Code. The area consists of the sum total area of the entire unit bounded by perimeter walls.