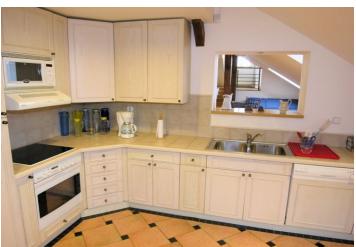

terraces, a working fireplace, and outstanding views up and down the river. Located on the banks of the Vltava river this late 19th century building has been totally renovated and offers quick access to the center and the Anděl shopping and business center. Spacious living room, a terrace facing the river and one towards the courtyard, a fully fitted kitchen, 2 bedrooms, 2 bathrooms - one en-suite, and an upstairs gallery with 3rd bathroom. Parquet floors and tiles, built-in wardrobes and screens on the terrace doors. Building services are included in the rent. Monthly deposit for utilities is billed separately. Top 5th floor with a

Spacious furnished 2-bedroom 3-bathroom riverbank attic apartment with 2

\* Area of the unit according to the Civil Code. The area consists of the sum total area of the entire unit bounded by perimeter walls.