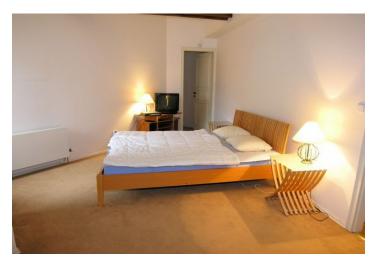

terraces, a working fireplace, and outstanding views up and down the river. Located on the banks of the Vltava river this late 19th century building has been totally renovated and offers quick access to the center and the Anděl shopping and business center. Spacious living room, a terrace facing the river and one towards the courtyard, a fully fitted kitchen, 2 bedrooms, 2 bathrooms - one en-suite, and an upstairs gallery with 3rd bathroom. Parquet floors and tiles, built-in wardrobes and screens on the terrace doors. Building services are included in the rent. Monthly deposit for utilities is billed separately. Top 5th floor with a

Spacious furnished 2-bedroom 3-bathroom riverbank attic apartment with 2

\* Area of the unit according to the Civil Code. The area consists of the sum total area of the entire unit bounded by perimeter walls.