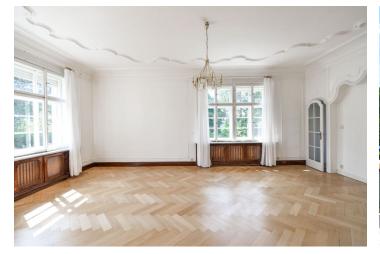

\* Area of the unit according to the Civil Code. The area consists of the sum total area of the entire unit bounded by perimeter walls.

This exquisite 4-bedroom 2-bathroom executive residence is situated in an impressive Neo-Baroque villa, completely restored to its original glory, ready for formal entertaining, while offering the comforts of everyday family living. Located in a prestigious residential neighborhood of Prague 6 with many grand villas and plenty of greenery.

The 1st floor apartment has an elegant oval reception room leading to a majestic terrace overlooking a beautiful 1,000 sq. m. garden, a large separate formal dining room and living room, a fully fitted kitchen, a separate workroom or serving room, 4 bedrooms, 2 bathrooms, a separate guest toilet, a laundry room, and a terrace (26 sq. m.).

All of the rooms have elegant windows with lovely views of the gardens and of Prague. Other features include a satellite TV connection, a camera system, gas heating, parquet and tile floors, built-in storage, a washer, and a dishwasher. The garden can be used by the tenants. There is a lovely little children's park within a few minutes' walk. You can walk to the metro in 5 minutes. Service charges are billed separately. Gas and electricity will be transferred to the tenant's name.