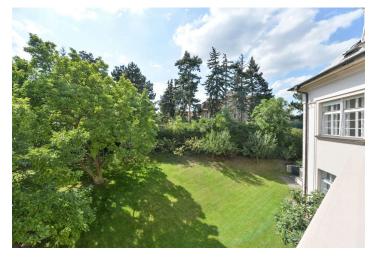

The 1st floor apartment has an elegant oval reception room leading to a majestic terrace overlooking a beautiful 1,000 sq. m. garden, a large separate formal dining room and living room, a fully fitted kitchen, a separate workroom or serving room, 4 bedrooms, 2 bathrooms, a separate guest toilet, a laundry room, and a terrace (26 sq. m.).

All of the rooms have elegant windows with lovely views of the gardens and of Prague. Other features include a satellite TV connection, a camera system, gas heating, parquet and tile floors, built-in storage, a washer, and a dishwasher. The garden can be used by the tenants. There is a lovely little children's park within a few minutes' walk. You can walk to the metro in 5 minutes. Service charges are billed separately. Gas and electricity will be transferred to the tenant's name.