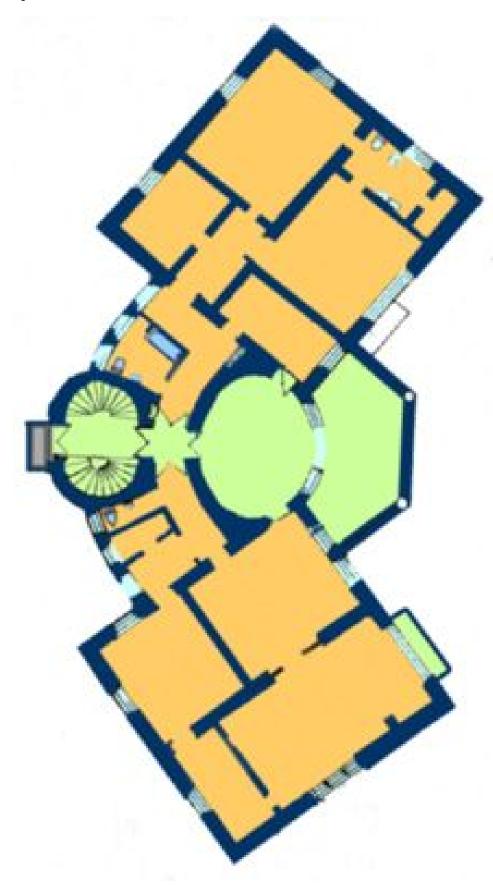

The 1st floor apartment has an elegant oval reception room leading to a majestic terrace overlooking a beautiful 1,000 sq. m. garden, a large separate formal dining room and living room, a fully fitted kitchen, a separate workroom or serving room, 4 bedrooms, 2 bathrooms, a separate guest toilet, a laundry room, and a terrace (26 sq. m.).