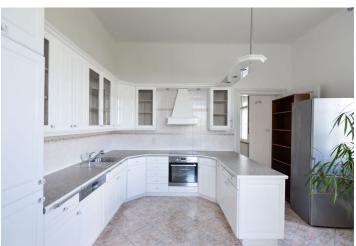

The 1st floor apartment has an elegant oval reception room leading to a majestic terrace overlooking a beautiful 1,000 sq. m. garden, a large separate formal dining room and living room, a fully fitted kitchen, a separate workroom or serving room, 4 bedrooms, 2 bathrooms, a separate guest toilet, a laundry room, and a terrace (26 sq. m.).

All of the rooms have elegant windows with lovely views of the gardens and of Prague. Other features include a satellite TV connection, a camera system, gas heating, parquet and tile floors, built-in storage, a washer, and a dishwasher. The garden can be used by the tenants. There is a lovely little children's park within a few minutes' walk. You can walk to the metro in 5 minutes. Service charges are billed separately. Gas and electricity will be transferred to the tenant's name.