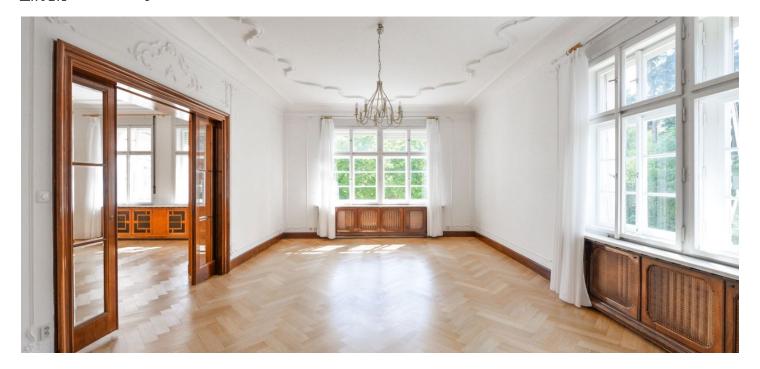

\* Area of the unit according to the Civil Code. The area consists of the sum total area of the entire unit bounded by perimeter walls.

This exquisite 4-bedroom 2-bathroom executive residence is situated in an impressive Neo-Baroque villa, completely restored to its original glory, ready for formal entertaining, while offering the comforts of everyday family living. Located in a prestigious residential neighborhood of Prague 6 with many grand villas and plenty of greenery.

The 1st floor apartment has an elegant oval reception room leading to a majestic terrace overlooking a beautiful 1,000 sq. m. garden, a large separate formal dining room and living room, a fully fitted kitchen, a separate workroom or serving room, 4 bedrooms, 2 bathrooms, a separate guest toilet, a laundry room, and a terrace (26 sq. m.).

All of the rooms have elegant windows with lovely views of the gardens and of Prague. Other features include a satellite TV connection, a camera system, gas heating, parquet and tile floors, built-in storage, a washer, and a dishwasher. The garden can be used by the tenants. There is a lovely little children's park within a few minutes' walk. You can walk to the metro in 5 minutes. Service charges are billed separately. Gas and electricity will be transferred to the tenant's name.