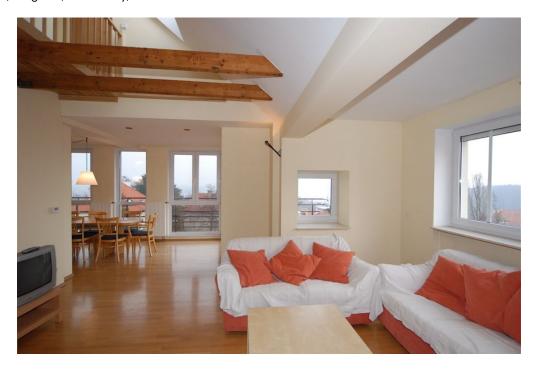

\* Area of the unit according to the Civil Code. The area consists of the sum total area of the entire unit bounded by perimeter walls.

Split-level attic apartment in a charming and quiet neighborhood with spectacular views of Prague. This partly furnished, 4-bedroom flat features open plan kitchen (well appointed and fully equipped), dining and living room with terrace wrapped around one side of the flat. The view from the terrace is great and must be seen to be appreciated. Bathroom has bath tub, shower, bidet, WC, and window (with view of Old Town Square!). The remainder of the 1st level is made up of the master bedroom, small bedroom/study and laundry/utility room. Upstairs contains large bedroom/playroom, 4th bedroom, and clothes closet. Laminated parquet and tile floors, built-in wardrobe, security door, intercom. Small garden. No lift. Close to the French School. Prepayment for utilities CZK 5.000/mo.