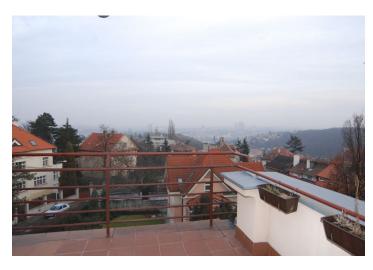

\* Area of the unit according to the Civil Code. The area consists of the sum total area of the entire unit bounded by perimeter walls.

Split-level attic apartment in a charming and quiet neighborhood with spectacular views of Prague. This partly furnished, 4-bedroom flat features open plan kitchen (well appointed and fully equipped), dining and living room with terrace wrapped around one side of the flat. The view from the terrace is great and must be seen to be appreciated. Bathroom has bath tub, shower, bidet, WC, and window (with view of Old Town Square!). The remainder of the 1st level is made up of the master bedroom, small bedroom/study and laundry/utility room. Upstairs contains large bedroom/playroom, 4th bedroom, and clothes closet. Laminated parquet and tile floors, built-in wardrobe, security door, intercom. Small garden. No lift. Close to the French School. Prepayment for utilities CZK 5.000/mo.