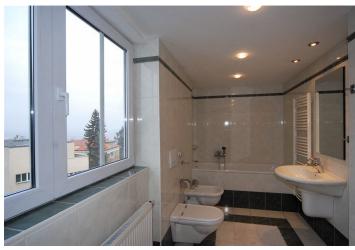

\* Area of the unit according to the Civil Code. The area consists of the sum total area of the entire unit bounded by perimeter walls.

Split-level attic apartment in a charming and quiet neighborhood with spectacular views of Prague. This partly furnished, 4-bedroom flat features open plan kitchen (well appointed and fully equipped), dining and living room with terrace wrapped around one side of the flat. The view from the terrace is great and must be seen to be appreciated. Bathroom has bath tub, shower, bidet, WC, and window (with view of Old Town Square!). The remainder of the 1st level is made up of the master bedroom, small bedroom/study and laundry/utility room. Upstairs contains large bedroom/playroom, 4th bedroom, and clothes closet. Laminated parquet and tile floors, built-in wardrobe, security door, intercom. Small garden. No lift. Close to the French School. Prepayment for utilities CZK 5.000/mo.