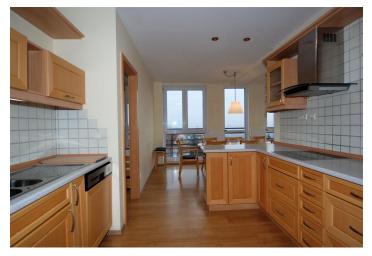

\* Area of the unit according to the Civil Code. The area consists of the sum total area of the entire unit bounded by perimeter walls.

Split-level attic apartment in a charming and quiet neighborhood with spectacular views of Prague. This partly furnished, 4-bedroom flat features open plan kitchen (well appointed and fully equipped), dining and living room with terrace wrapped around one side of the flat. The view from the terrace is great and must be seen to be appreciated. Bathroom has bath tub, shower, bidet, WC, and window (with view of Old Town Square!). The remainder of the 1st level is made up of the master bedroom, small bedroom/study and laundry/utility room. Upstairs contains large bedroom/playroom, 4th bedroom, and clothes closet. Laminated parquet and tile floors, built-in wardrobe, security door, intercom. Small garden. No lift. Close to the French School. Prepayment for utilities CZK 5.000/mo.