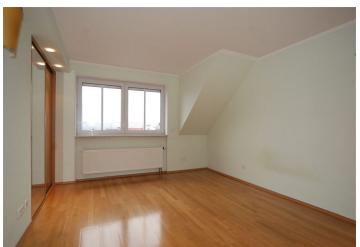

\* Area of the unit according to the Civil Code. The area consists of the sum total area of the entire unit bounded by perimeter walls.

Split-level attic apartment in a charming and quiet neighborhood with spectacular views of Prague. This partly furnished, 4-bedroom flat features open plan kitchen (well appointed and fully equipped), dining and living room with terrace wrapped around one side of the flat. The view from the terrace is great and must be seen to be appreciated. Bathroom has bath tub, shower, bidet, WC, and window (with view of Old Town Square!). The remainder of the 1st level is made up of the master bedroom, small bedroom/study and laundry/utility room. Upstairs contains large bedroom/playroom, 4th bedroom, and clothes closet. Laminated parquet and tile floors, built-in wardrobe, security door, intercom. Small garden. No lift. Close to the French School. Prepayment for utilities CZK 5.000/mo.