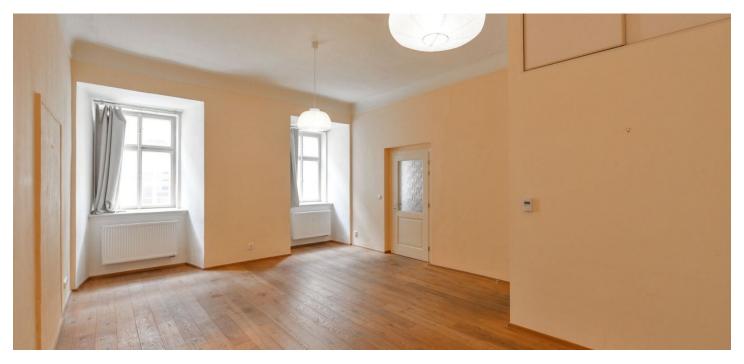

\* Area of the unit according to the Civil Code. The area consists of the sum total area of the entire unit bounded by perimeter walls.

Fully reconstructed studio apartment with preserved original details, on the first floor of an historic building with a green courtyard and no lift. Located in the romantic Malá Strana neighborhood right beneath the Prague Castle, moments from the Charles Bridge and trams on Malostranské Square, and a few minute walk to Malostranská metro station.

The flat includes a fully fitted walk-through kitchen with dining area, living room / bedroom, shower bathroom with sink and toilet, and an open entry hall with built-in storage.

High ceilings, wooden floors and tiles, storage, gas boiler, dishwasher. Common building charges and water approx. CZK 700 per month. Gas and electricity are billed separately. Can be rented together with an adjacent apartment making it a 2-bedroom 2-bathroom unit of 126 m<sup>2</sup> at CZK 45,000 per month.