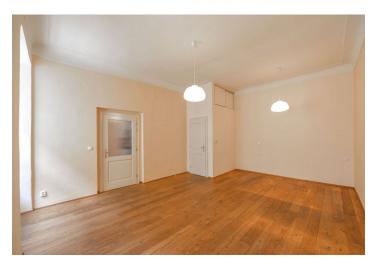

\* Area of the unit according to the Civil Code. The area consists of the sum total area of the entire unit bounded by perimeter walls.

Fully reconstructed studio apartment with preserved original details, on the first floor of an historic building with a green courtyard and no lift. Located in the romantic Malá Strana neighborhood right beneath the Prague Castle, moments from the Charles Bridge and trams on Malostranské Square, and a few minute walk to Malostranská metro station.

The flat includes a fully fitted walk-through kitchen with dining area, living room / bedroom, shower bathroom with sink and toilet, and an open entry hall with built-in storage.

High ceilings, wooden floors and tiles, storage, gas boiler, dishwasher. Common building charges and water approx. CZK 700 per month. Gas and electricity are billed separately. Can be rented together with an adjacent apartment making it a 2-bedroom 2-bathroom unit of 126 m<sup>2</sup> at CZK 45,000 per month.