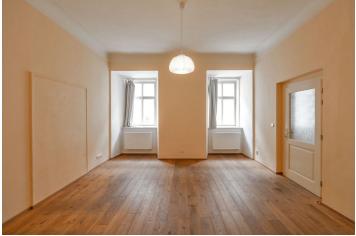

\* Area of the unit according to the Civil Code. The area consists of the sum total area of the entire unit bounded by perimeter walls.

Fully reconstructed studio apartment with preserved original details, on the first floor of an historic building with a green courtyard and no lift. Located in the romantic Malá Strana neighborhood right beneath the Prague Castle, moments from the Charles Bridge and trams on Malostranské Square, and a few minute walk to Malostranská metro station.

The flat includes a fully fitted walk-through kitchen with dining area, living room / bedroom, shower bathroom with sink and toilet, and an open entry hall with built-in storage.

High ceilings, wooden floors and tiles, storage, gas boiler, dishwasher. Common building charges and water approx. CZK 700 per month. Gas and electricity are billed separately. Can be rented together with an adjacent apartment making it a 2-bedroom 2-bathroom unit of 126 m<sup>2</sup> at CZK 45,000 per month.