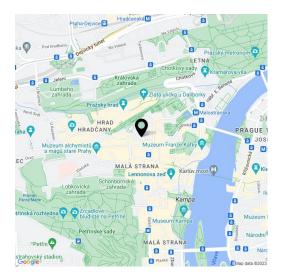

svoboda@williams | CHRISTIE'S

**Apartment Studio (1+1)** 

48 m², Prague 1, Malá Strana, Thunovská

## Apartment Studio (1+1)

48 m², Prague 1, Malá Strana, Thunovská

| Total area       | 48 m²       |
|------------------|-------------|
| Parking          | -           |
| Cellar           |             |
| PENB             | G           |
| Reference number | 9303        |
| Available from   | Immediately |

\* Area of the unit according to the Civil Code. The area consists of the sum total area of the entire unit bounded by perimeter walls.

Fully reconstructed studio apartment with preserved original details, on the first floor of an historic building with a green courtyard and no lift. Located in the romantic Malá Strana neighborhood right beneath the Prague Castle, moments from the Charles Bridge and trams on Malostranské Square, and a few minute walk to Malostranská metro station.