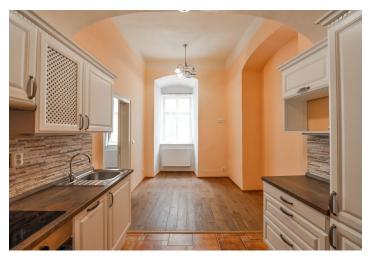

The flat includes a fully fitted walk-through kitchen with dining area, living room / bedroom, shower bathroom with sink and toilet, and an open entry hall with built-in storage.

High ceilings, wooden floors and tiles, storage, gas boiler, dishwasher. Common building charges and water approx. CZK 700 per month. Gas and electricity are billed separately. Can be rented together with an adjacent apartment making it a 2-bedroom 2-bathroom unit of 126 m<sup>2</sup> at CZK 45,000 per month.