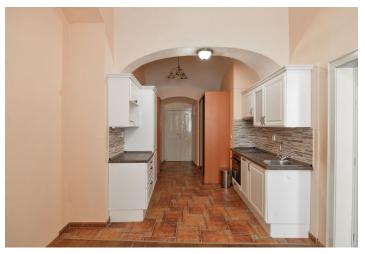

The flat includes a fully fitted walk-through kitchen with dining area, living room / bedroom, shower bathroom with sink and toilet, and an open entry hall with built-in storage.

High ceilings, wooden floors and tiles, storage, gas boiler, dishwasher. Common building charges and water approx. CZK 700 per month. Gas and electricity are billed separately. Can be rented together with an adjacent apartment making it a 2-bedroom 2-bathroom unit of 126 m<sup>2</sup> at CZK 45,000 per month.