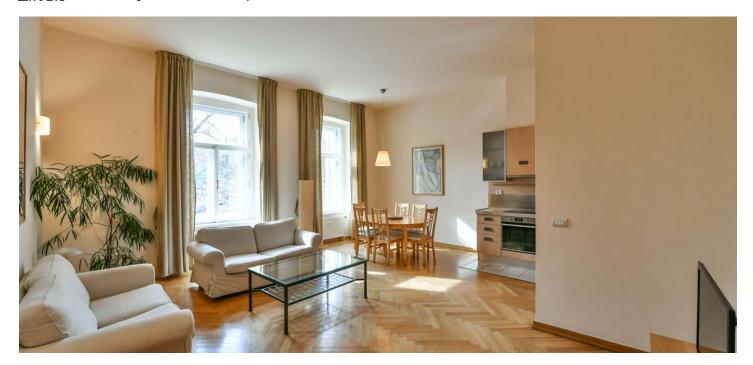

\* Area of the unit according to the Civil Code. The area consists of the sum total area of the entire unit bounded by perimeter walls.

High quality furnished 1-bedroom apartment with a view of the Kinský Square, high ceilings and an open feeling. Centrally located under the Petřín Hill Park, with great transportation connections, just minutes to the Old Town, Kampa Park and Charles Bridge, and a few more to the Prague Castle and Nový Smíchov business and shopping center.

First floor with lift in a spectacular corner building built in Neo-Renaissance style at the end of 19th century (reconstructed in 2000). The interior includes living room with a fully fitted open kitchen, a separate section with bedroom, bathroom (bath tub, sink, bidet, toilet) and laundry space, and entry hall with a walk-in closet and study area.

Preserved original features, security door, washer, dishwasher, TV, alarm, video entry phone. Other amenities include underground parking, beautiful public areas, 24-hour reception and monitored security system. Advance payments for building charges and utilities CZK 6500/month plus VAT.