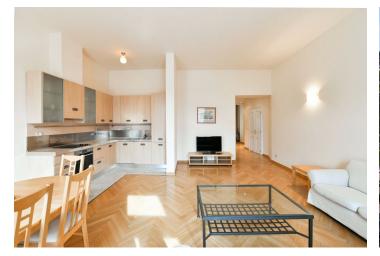

First floor with lift in a spectacular corner building built in Neo-Renaissance style at the end of 19th century (reconstructed in 2000). The interior includes living room with a fully fitted open kitchen, a separate section with bedroom, bathroom (bath tub, sink, bidet, toilet) and laundry space, and entry hall with a walk-in closet and study area.

Preserved original features, security door, washer, dishwasher, TV, alarm, video entry phone. Other amenities include underground parking, beautiful public areas, 24-hour reception and monitored security system. Advance payments for building charges and utilities CZK 6500/month plus VAT.