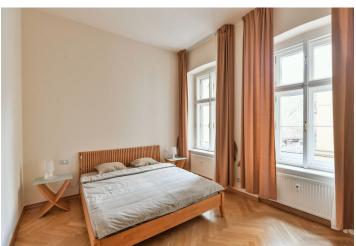

\* Area of the unit according to the Civil Code. The area consists of the sum total area of the entire unit bounded by perimeter walls.

High quality furnished 1-bedroom apartment with a view of the Kinský Square, high ceilings and an open feeling. Centrally located under the Petřín Hill Park, with great transportation connections, just minutes to the Old Town, Kampa Park and Charles Bridge, and a few more to the Prague Castle and Nový Smíchov business and shopping center.

First floor with lift in a spectacular corner building built in Neo-Renaissance style at the end of 19th century (reconstructed in 2000). The interior includes living room with a fully fitted open kitchen, a separate section with bedroom, bathroom (bath tub, sink, bidet, toilet) and laundry space, and entry hall with a walk-in closet and study area.

Preserved original features, security door, washer, dishwasher, TV, alarm, video entry phone. Other amenities include underground parking, beautiful public areas, 24-hour reception and monitored security system. Advance payments for building charges and utilities CZK 6500/month plus VAT.