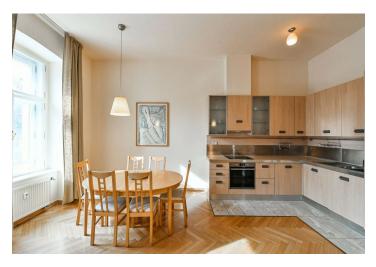

First floor with lift in a spectacular corner building built in Neo-Renaissance style at the end of 19th century (reconstructed in 2000). The interior includes living room with a fully fitted open kitchen, a separate section with bedroom, bathroom (bath tub, sink, bidet, toilet) and laundry space, and entry hall with a walk-in closet and study area.