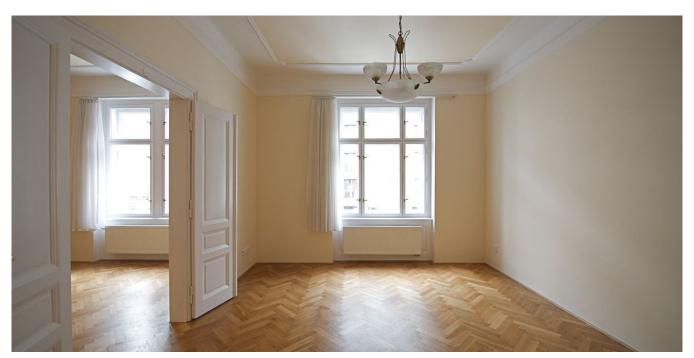

\* Area of the unit according to the Civil Code. The area consists of the sum total area of the entire unit bounded by perimeter walls.

Completely renovated 2-bedroom 3rd floor apartment with a balcony in a small fully reconstructed building without a lift in the popular Prague 6 neighborhood, just a 10 minute walk to the Prague Castle or, in the opposite direction, to Prague largest park, Stromovka. Very good amenities in the immediate vicinity including major bank branches.

The apartment has a spacious central hall with access to all rooms, living room connected to one of the bedrooms, fully fitted eat-in kitchen with a courtyard facing balcony, bathroom with both bath tub and walk-in shower, separate toilet with integrated bidet, utility room, and walk-in closet.