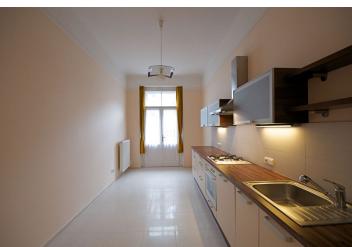

The apartment has a spacious central hall with access to all rooms, living room connected to one of the bedrooms, fully fitted eat-in kitchen with a courtyard facing balcony, bathroom with both bath tub and walk-in shower, separate toilet with integrated bidet, utility room, and walk-in closet.