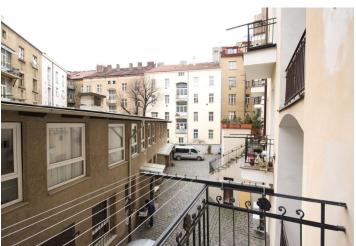

\* Area of the unit according to the Civil Code. The area consists of the sum total area of the entire unit bounded by perimeter walls.

Completely renovated 2-bedroom 3rd floor apartment with a balcony in a small fully reconstructed building without a lift in the popular Prague 6 neighborhood, just a 10 minute walk to the Prague Castle or, in the opposite direction, to Prague largest park, Stromovka. Very good amenities in the immediate vicinity including major bank branches.

The apartment has a spacious central hall with access to all rooms, living room connected to one of the bedrooms, fully fitted eat-in kitchen with a courtyard facing balcony, bathroom with both bath tub and walk-in shower, separate toilet with integrated bidet, utility room, and walk-in closet.