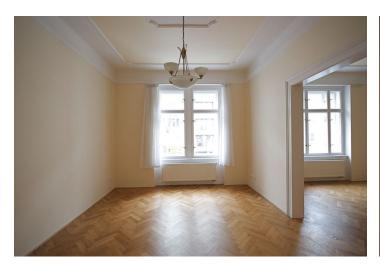

\* Area of the unit according to the Civil Code. The area consists of the sum total area of the entire unit bounded by perimeter walls.

Completely renovated 2-bedroom 3rd floor apartment with a balcony in a small fully reconstructed building without a lift in the popular Prague 6 neighborhood, just a 10 minute walk to the Prague Castle or, in the opposite direction, to Prague largest park, Stromovka. Very good amenities in the immediate vicinity including major bank branches.

The apartment has a spacious central hall with access to all rooms, living room connected to one of the bedrooms, fully fitted eat-in kitchen with a courtyard facing balcony, bathroom with both bath tub and walk-in shower, separate toilet with integrated bidet, utility room, and walk-in closet.