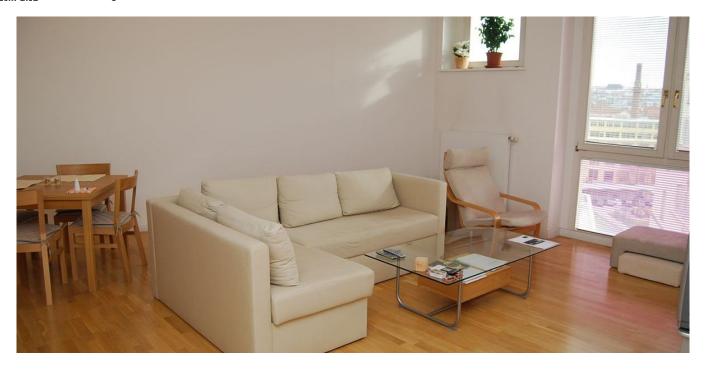

Amenities include fitness, sauna, and 24 hour private security. 3rd floor with lift. The flat has a fully fitted and equipped kitchen with breakfast bar open to the lounge, 2 bedrooms, 2 bathrooms (one is en-suite), 3rd toilet with laundry connections, large balcony and nice views of Prague. Built-in wardrobes, dishwasher, basement storage, common garden. A few steps from the French School. Utilities to be paid extra. Can be rented unfurnished.