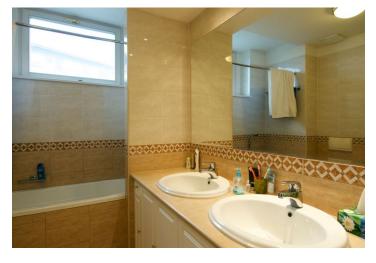

Amenities include fitness, sauna, and 24 hour private security. 3rd floor with lift. The flat has a fully fitted and equipped kitchen with breakfast bar open to the lounge, 2 bedrooms, 2 bathrooms (one is en-suite), 3rd toilet with laundry connections, large balcony and nice views of Prague. Built-in wardrobes, dishwasher, basement storage, common garden. A few steps from the French School. Utilities to be paid extra. Can be rented unfurnished.