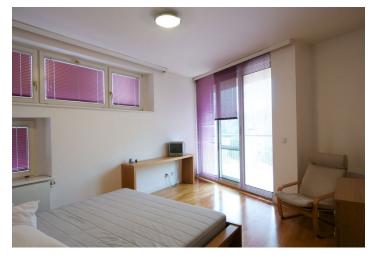

Amenities include fitness, sauna, and 24 hour private security. 3rd floor with lift. The flat has a fully fitted and equipped kitchen with breakfast bar open to the lounge, 2 bedrooms, 2 bathrooms (one is en-suite), 3rd toilet with laundry connections, large balcony and nice views of Prague. Built-in wardrobes, dishwasher, basement storage, common garden. A few steps from the French School. Utilities to be paid extra. Can be rented unfurnished.