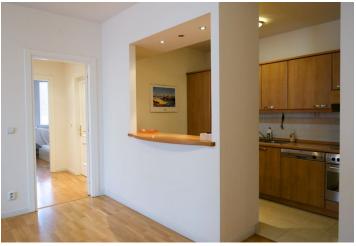

Amenities include fitness, sauna, and 24 hour private security. 3rd floor with lift. The flat has a fully fitted and equipped kitchen with breakfast bar open to the lounge, 2 bedrooms, 2 bathrooms (one is en-suite), 3rd toilet with laundry connections, large balcony and nice views of Prague. Built-in wardrobes, dishwasher, basement storage, common garden. A few steps from the French School. Utilities to be paid extra. Can be rented unfurnished.