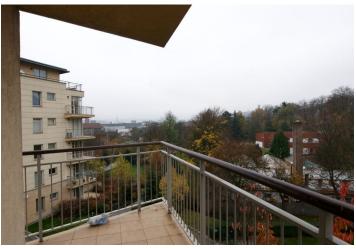

Amenities include fitness, sauna, and 24 hour private security. 3rd floor with lift. The flat has a fully fitted and equipped kitchen with breakfast bar open to the lounge, 2 bedrooms, 2 bathrooms (one is en-suite), 3rd toilet with laundry connections, large balcony and nice views of Prague. Built-in wardrobes, dishwasher, basement storage, common garden. A few steps from the French School. Utilities to be paid extra. Can be rented unfurnished.