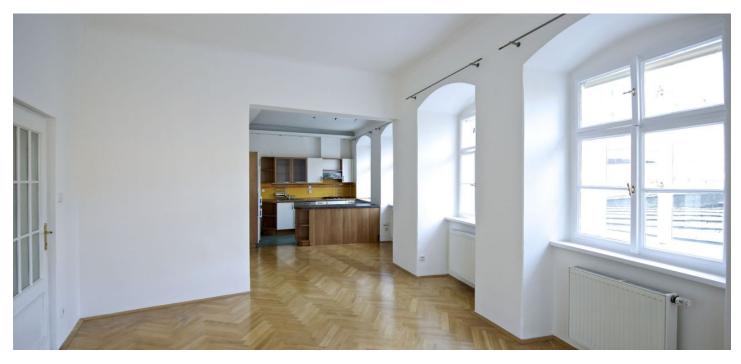

Boasting unique access to the Čertovka canal on the Vltava River, this 3bedroom flat is currently available for rent. Situated on the first floor of an historic building from the 17th century, with a shared garden right on the riverbank. Located in a picturesque street on the Kampa Island moments from the Charles Bridge and a short walk to the Prague Castle or, in the opposite direction, the Old Town.

The flat features a bright living room with a fully fitted open kitchen and direct views of the Charles Bridge, master bedroom with a sleeping gallery and a fitted walk-in closet, a walk-through bedroom with a sleeping gallery and one more bedroom with built-in wardrobes. There is bathroom with shower and tub, a separate toilet, pantry, walk-in closet / storage room, utility area, and entry hall.

Beautiful views, preserved original details, storage, renovated parquet floors, tiles, renovated wood windows, electric heating, washer, dishwasher, microwave oven, Internet, telephone line, alarm, audio entry phone, cellar. No lift. The tenants can use the romantic shared garden with access to the river right next to the Charles Bridge. Common building charges included in the rent. Utilities are billed separately.