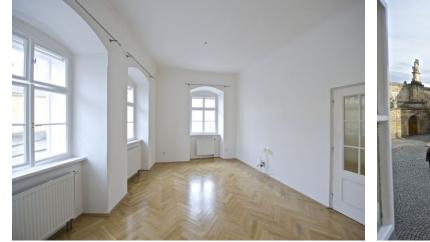

The flat features a bright living room with a fully fitted open kitchen and direct views of the Charles Bridge, master bedroom with a sleeping gallery and a fitted walk-in closet, a walk-through bedroom with a sleeping gallery and one more bedroom with built-in wardrobes. There is bathroom with shower and tub, a separate toilet, pantry, walk-in closet / storage room, utility area, and entry hall.

Beautiful views, preserved original details, storage, renovated parquet floors, tiles, renovated wood windows, electric heating, washer, dishwasher, microwave oven, Internet, telephone line, alarm, audio entry phone, cellar. No lift. The tenants can use the romantic shared garden with access to the river right next to the Charles Bridge. Common building charges included in the rent. Utilities are billed separately.