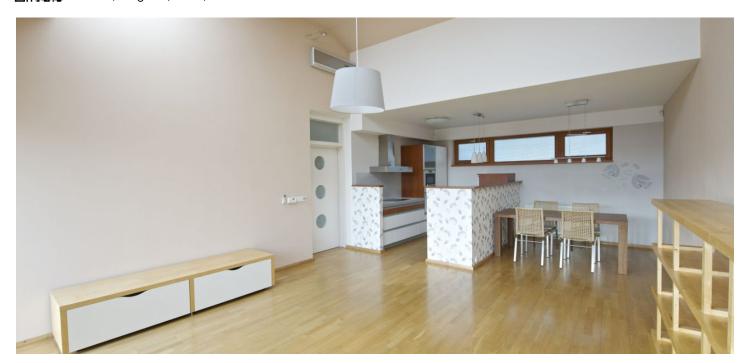

\* Area of the unit according to the Civil Code. The area consists of the sum total area of the entire unit bounded by perimeter walls.

Partly furnished 2-bedroom flat with a terrace and green views situated on the second floor of a gated residential project with parking. Located in a quiet Prague 6 neighborhood within easy reach of forest parks Hvězda and Divoká Šárka, and convenient to international schools and the airport.

The interior includes an air-conditioned living room with a fully fitted open plan kitchen and terrace access, two separate bedrooms, shower bathroom with toilet, utility / storage room, guest toilet with bidet shower, and entry hall.

Parquet floors, security entry door, electric security blinds, dishwasher, washer, microwave oven, independent gas heating, alarm, audio entry phone, lift. Garage parking space included. Monthly deposit for common building charges and utilities CZK 7000.