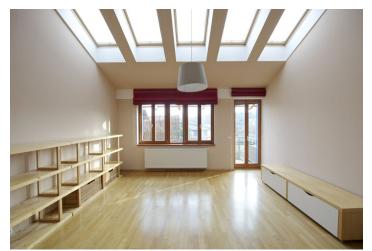

The interior includes an air-conditioned living room with a fully fitted open plan kitchen and terrace access, two separate bedrooms, shower bathroom with toilet, utility / storage room, guest toilet with bidet shower, and entry hall.

Parquet floors, security entry door, electric security blinds, dishwasher, washer, microwave oven, independent gas heating, alarm, audio entry phone, lift. Garage parking space included. Monthly deposit for common building charges and utilities CZK 7000.