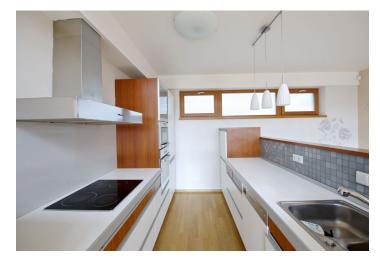

The interior includes an air-conditioned living room with a fully fitted open plan kitchen and terrace access, two separate bedrooms, shower bathroom with toilet, utility / storage room, guest toilet with bidet shower, and entry hall.

Parquet floors, security entry door, electric security blinds, dishwasher, washer, microwave oven, independent gas heating, alarm, audio entry phone, lift. Garage parking space included. Monthly deposit for common building charges and utilities CZK 7000.