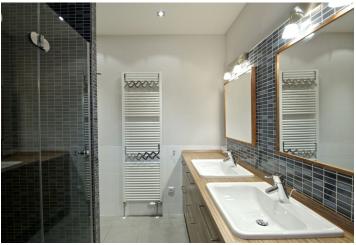

The interior includes an air-conditioned living room with a fully fitted open plan kitchen and terrace access, two separate bedrooms, shower bathroom with toilet, utility / storage room, guest toilet with bidet shower, and entry hall.

Parquet floors, security entry door, electric security blinds, dishwasher, washer, microwave oven, independent gas heating, alarm, audio entry phone, lift. Garage parking space included. Monthly deposit for common building charges and utilities CZK 7000.