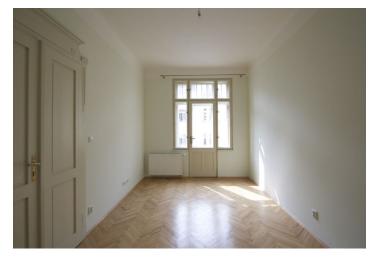

The interior includes three interconnected rooms: a fully fitted kitchen, living room and one bedroom with a balcony, there is a windowed bathroom with tub, toilet, and an entry hall.

Preserved original features, parquet and tile floors, washer, dishwasher, microwave, recessed lighting. Common building charges CZK 500/person/month. Gas and electricity will be transferred to the tenant.