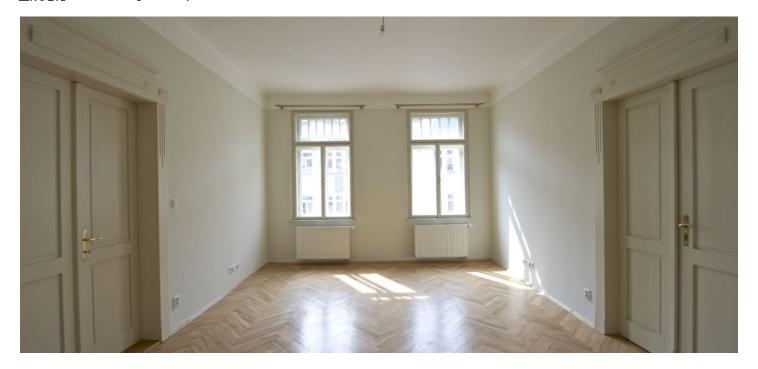

The interior includes three interconnected rooms: a fully fitted kitchen, living room and one bedroom with a balcony, there is a windowed bathroom with tub, toilet, and an entry hall.

Preserved original features, parquet and tile floors, washer, dishwasher, microwave, recessed lighting. Common building charges CZK 500/person/month. Gas and electricity will be transferred to the tenant.