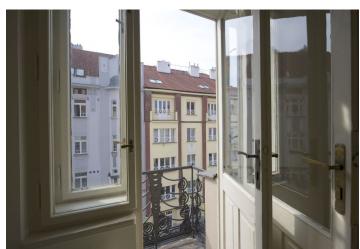

\* Area of the unit according to the Civil Code. The area consists of the sum total area of the entire unit bounded by perimeter walls.

Newly renovated third floor 1-bedroom apartment with a balcony in a nicely reconstructed building with preserved architectural details and no lift. Located in a lively Prague 6 neighborhood with good connections to international schools in Prague 5 and 6 as well as the airport. Hradčanská and Dejvická metro stations are minutes away and it takes about 15 minutes to walk to the Prague Castle.

The interior includes three interconnected rooms: a fully fitted kitchen, living room and one bedroom with a balcony, there is a windowed bathroom with tub, toilet, and an entry hall.

Preserved original features, parquet and tile floors, washer, dishwasher, microwave, recessed lighting. Common building charges CZK 500/person/month. Gas and electricity will be transferred to the tenant.