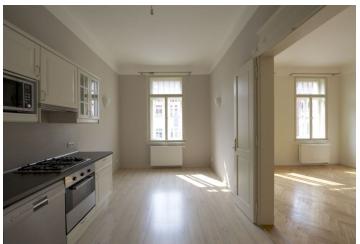

The interior includes three interconnected rooms: a fully fitted kitchen, living room and one bedroom with a balcony, there is a windowed bathroom with tub, toilet, and an entry hall.

Preserved original features, parquet and tile floors, washer, dishwasher, microwave, recessed lighting. Common building charges CZK 500/person/month. Gas and electricity will be transferred to the tenant.