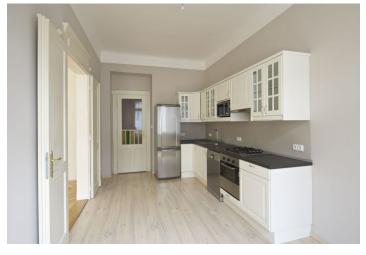

The interior includes three interconnected rooms: a fully fitted kitchen, living room and one bedroom with a balcony, there is a windowed bathroom with tub, toilet, and an entry hall.

Preserved original features, parquet and tile floors, washer, dishwasher, microwave, recessed lighting. Common building charges CZK 500/person/month. Gas and electricity will be transferred to the tenant.