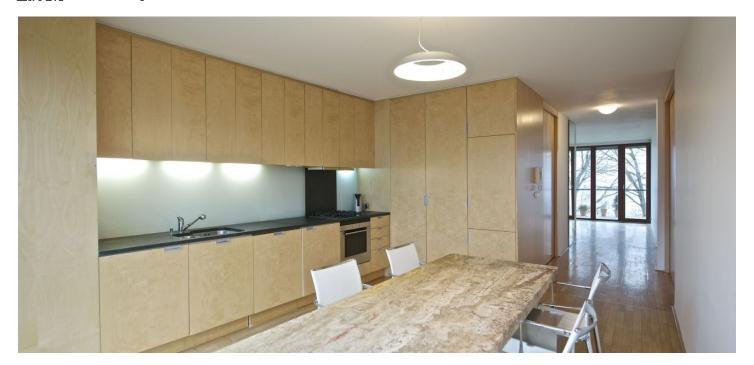

The interior includes a fully fitted kitchen with dining area, living room with access to the terrace, master bedroom also with terrace access, mosaic bathroom with a massage tub, double sink, bidet and toilet, a spacious storage / laundry room, a guest toilet, and an entry hall.

Parquet floors throughout, floor-to-ceiling windows, security entry door, lots of built-in wardrobes, dishwasher, video entry phone. One underground garage parking space plus storage unit included. Deposit for utilities and common building charges CZK 7.000 per month. Available from February 2016. FURNISHED!!!!