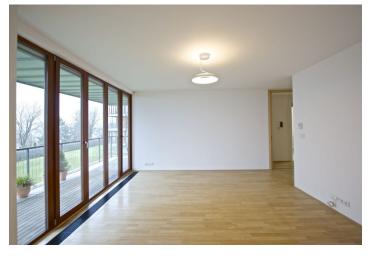

The interior includes a fully fitted kitchen with dining area, living room with access to the terrace, master bedroom also with terrace access, mosaic bathroom with a massage tub, double sink, bidet and toilet, a spacious storage / laundry room, a guest toilet, and an entry hall.

Parquet floors throughout, floor-to-ceiling windows, security entry door, lots of built-in wardrobes, dishwasher, video entry phone. One underground garage parking space plus storage unit included. Deposit for utilities and common building charges CZK 7.000 per month. Available from February 2016. FURNISHED!!!!