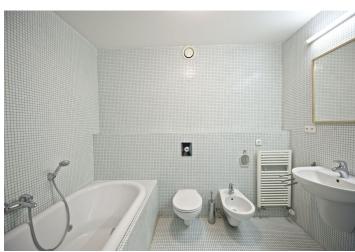

The interior includes a fully fitted kitchen with dining area, living room with access to the terrace, master bedroom also with terrace access, mosaic bathroom with a massage tub, double sink, bidet and toilet, a spacious storage / laundry room, a guest toilet, and an entry hall.