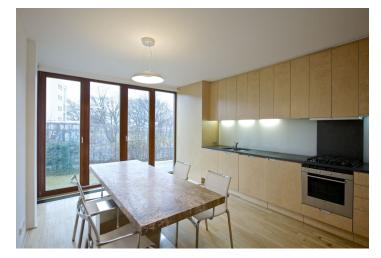

The interior includes a fully fitted kitchen with dining area, living room with access to the terrace, master bedroom also with terrace access, mosaic bathroom with a massage tub, double sink, bidet and toilet, a spacious storage / laundry room, a guest toilet, and an entry hall.

Parquet floors throughout, floor-to-ceiling windows, security entry door, lots of built-in wardrobes, dishwasher, video entry phone. One underground garage parking space plus storage unit included. Deposit for utilities and common building charges CZK 7.000 per month. Available from February 2016. FURNISHED!!!!